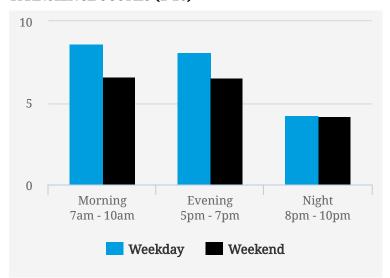

# Jurong Bird Park

## PRICE SCORES (1-10)

Note: Price scores are based on real estate prices & cost of goods in establishments, around the location

## TRANSIENCE SCORES (1-10)

Note: Transience is a measure of volume of incoming and outgoing traffic in the area