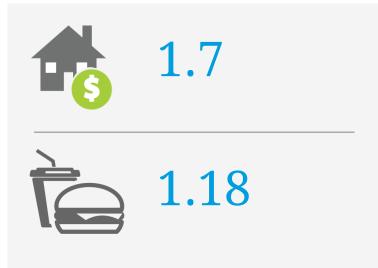

## PRICE SCORES (1-10)

Note: Price scores are based on real estate prices & cost of goods in establishments, around the location

### **TRANSIENCE SCORES (1-10)**

Note: Transience is a measure of volume of incoming and outgoing traffic in the area