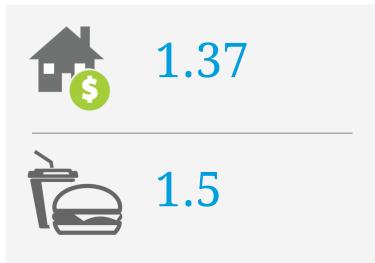

# Northlink Bldg Admiralty St

## PRICE SCORES (1-10)

Note: Price scores are based on real estate prices & cost of goods in establishments, around the location