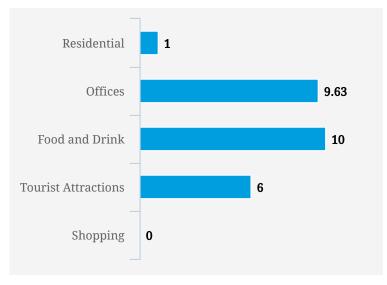

# **Boon Lay Way**

### PRICE SCORES (1-10)

Note: Price scores are based on real estate prices & cost of goods in establishments, around the location

### **TRANSIENCE SCORES (1-10)**

Note: Transience is a measure of volume of incoming and outgoing traffic in the area