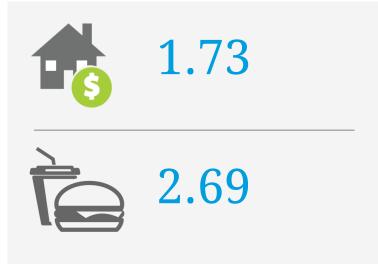

# Singapore Botanic Gardens

## PRICE SCORES (1-10)

Note: Price scores are based on real estate prices & cost of goods in establishments, around the location

### **TRANSIENCE SCORES (1-10)**

Note: Transience is a measure of volume of incoming and outgoing traffic in the area