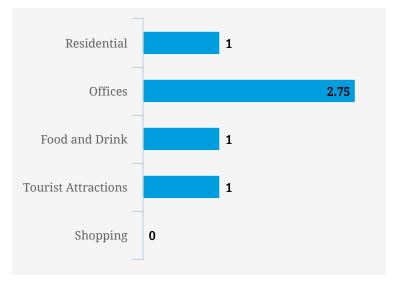

| 9am - 10am |
| Monday   | 8am - 9am  |
| Friday   | 5pm - 6pm  |
| Monday   | 5pm - 6pm  |
| Friday   | 6am - 7am  |

Note: Busy is an indication of inflow and outflow of traffic around the location



## **Ubi Crescent**



### PRICE SCORES (1-10)



Note: Price scores are based on real estate prices & cost of goods in establishments, around the location

### **TRANSIENCE SCORES (1-10)**



Note: Transience is a measure of volume of incoming and outgoing traffic in the area

#### **MOST BUSY TIMES**

| Friday    | 2pm - 3pm |
|-----------|-----------|
| Friday    | 5pm - 6pm |
| Monday    | 5pm - 6pm |
| Friday    | 6pm - 7pm |
| Wednesday | 6pm - 7pm |
| Friday    | 4pm - 5pm |
| Monday    | 8am - 9am |

Note: Busy is an indication of inflow and outflow of traffic around the location



# **UE Square River Valley Road**



### PRICE SCORES (1-10)



Note: Price scores are based on real estate prices & cost of goods in establishments, around the location

#### **TRANSIENCE SCORES (1-10)**



Note: Transience is a measure of volume of incoming and outgoing traffic in the area

#### **MOST BUSY TIMES**

| Friday    | 2pm - 3pm |
|-----------|-----------|
| Friday    | 6pm - 7pm |
| Wednesday | 6pm - 7pm |
| Friday    | 4pm - 5pm |
| Tuesday   | 6pm - 7pm |
| Friday    | 3pm - 4pm |
| Friday    | 5pm - 6pm |

Note: Busy is an indication of inflow and outflow of traffic around the location



# **Upper Boon Keng Road**



### PRICE SCORES (1-10)



Note: Price scores are based on real estate prices & cost of goods in establishments, around the location

### **TRANSIENCE SCOR