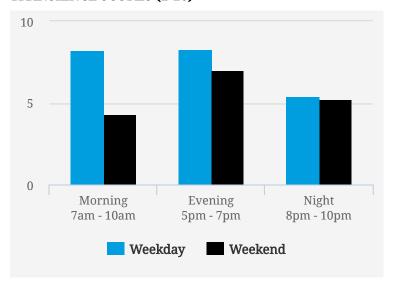

## TRANSIENCE SCORES (1-10)

Note: Transience is a measure of volume of incoming and outgoing traffic in the area

#### **MOST BUSY TIMES**

| Wednesday | 5pm - 6pm |
|-----------|-----------|
| Thursday  | 7am - 8am |
| Friday    | 8am - 9am |
| Friday    | 5pm - 6pm |
| Wednesday | 4pm - 5pm |
| Friday    | 7am - 8am |
| Thursday  | 8am - 9am |

Note: Busy is an indication of inflow and outflow of traffic around the location