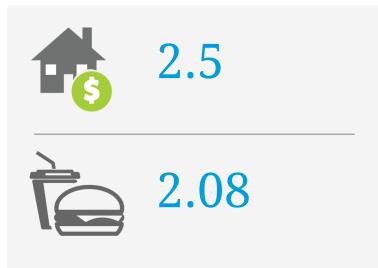

## PRICE SCORES (1-10)

Note: Price scores are based on real estate prices & cost of goods in establishments, around the location