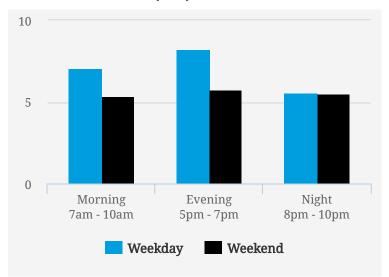

### **TRANSIENCE SCORES (1-10)**

Note: Transience is a measure of volume of incoming and outgoing traffic in the area

#### **MOST BUSY TIMES**

| Friday    | 6pm - 7pm |
|-----------|-----------|
| Tuesday   | 6pm - 7pm |
| Tuesday   | 8am - 9am |
| Friday    | 5pm - 6pm |
| Wednesday | 6pm - 7pm |
| Monday    | 5pm - 6pm |
| Friday    | 8am - 9am |
|           |           |

Note: Busy is an indication of inflow and outflow of traffic around the location