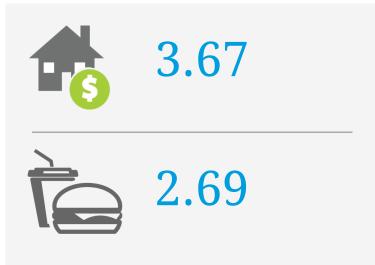

## PRICE SCORES (1-10)

Note: Price scores are based on real estate prices & cost of goods in establishments, around the location