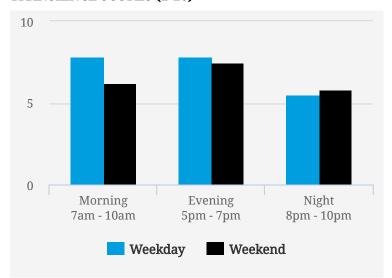

#### **MOST BUSY TIMES**

| Friday    | 6pm - 7pm |
|-----------|-----------|
| Tuesday   | 6pm - 7pm |
| Tuesday   | 8am - 9am |
| Friday    | 5pm - 6pm |
| Wednesday | 6pm - 7pm |
| Monday    | 5pm - 6pm |
| Friday    | 8am - 9am |
|           |           |

Note: Busy is an indication of inflow and outflow of traffic around the location