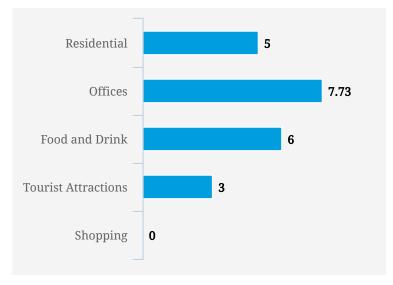

Note: Busy is an indication of inflow and outflow of traffic around the location

| Residential         | 0 |
|---------------------|---|
| Offices             | 0 |
| Food and Drink      | 0 |
| Tourist Attractions | 0 |
| Shopping            | 0 |
|                     |   |