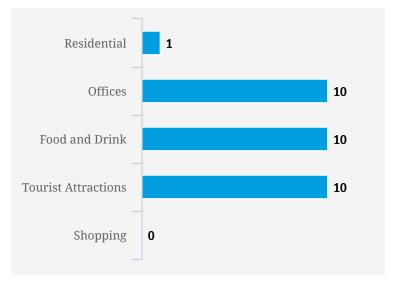

| Wednesday | 7am - 8am |
| Friday    | 6pm - 7pm |
| Monday    | 7am - 8am |
| Tuesday   | 7am - 8am |
| Monday    | 5pm - 6pm |

Note: Busy is an indication of inflow and outflow of traffic around the location



## **SMU**



## PRICE SCORES (1-10)



Note: Price scores are based on real estate prices & cost of goods in establishments, around the location

## **TRANSIENCE SCORES (1-10)**



Note: Transience is a measure of volume of incoming and outgoing traffic in the area

#### **MOST BUSY TIMES**

| Friday    | 2pm - 3pm |
|-----------|-----------|
| Friday    | 6pm - 7pm |
| Tuesday   | 6pm - 7pm |
| Friday    | 4pm - 5pm |
| Wednesday | 6pm - 7pm |
| Friday    | 5pm - 6pm |
| Friday    | 3pm - 4pm |

Note: Busy is an indication of inflow and outflow of traffic around the location



## SIM



## PRICE SCORES (1-10)



Note: Price scores are based on real estate prices & cost of goods in establishments, around the location

## **TRANSIENCE SCORES (1-10)**



Note: Transience is a measure of volume of incoming and outgoing traffic in the area

#### **MOST BUSY TIMES**

| Friday | 8am - 9am  |
|--------|------------|
| Friday | 5pm - 6pm  |
| Friday | 6pm - 7pm  |
| Friday | 4pm - 5pm  |
| Friday | 9am - 10am |
| Friday | 7am - 8am  |
| Friday | 2pm - 3pm  |

Note: Busy is an indication of inflow and outflow of traffic around the location



# Sing Poly



## PRICE SCORES (1-10)



Note: Price scores are based on real estate prices & cost of goods in establishments, around the location

## **TRANSIENCE SCORES (1-10)**



Note: Transience is a measure of volume of incom