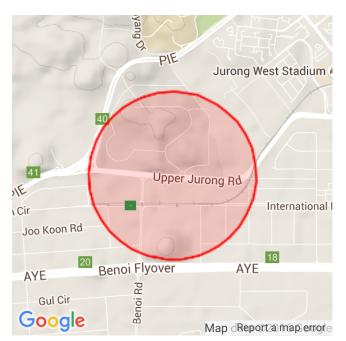

Thursday  | 7pm - 8pm |
| Monday    | 8am - 9am |
|           |           |

Note: Busy is an indication of inflow and outflow of traffic around the location



# Rifle Range Rd



## PRICE SCORES (1-10)



Note: Price scores are based on real estate prices & cost of goods in establishments, around the location

## **TRANSIENCE SCORES (1-10)**



Note: Transience is a measure of volume of incoming and outgoing traffic in the area

#### **MOST BUSY TIMES**

| Friday    | 4pm - 5pm |
|-----------|-----------|
| Friday    | 2pm - 3pm |
| Wednesday | 8am - 9am |
| Friday    | 8am - 9am |
| Monday    | 8am - 9am |
| Tuesday   | 8am - 9am |
| Friday    | 5pm - 6pm |
|           |           |

Note: Busy is an indication of inflow and outflow of traffic around the location



# Upper Jurong Rd



## PRICE SCORES (1-10)



Note: Price scores are based on real estate prices & cost of goods in establishments, around the location

## **TRANSIENCE SCORES (1-10)**



Note: Transience is a measure of volume of incoming and outgoing traffic in the area

#### **MOST BUSY TIMES**

| Friday    | 8am - 9am |
|-----------|-----------|
| Monday    | 8am - 9am |
| Friday    | 7am - 8am |
| Wednesday | 8am - 9am |
| Tuesday   | 7am - 8am |
| Monday    | 7am - 8am |
| Tuesday   | 8am - 9am |

Note: Busy is an indication of inflow and outflow of traffic around the location



## Science Park Rd



## PRICE SCORES (1-10)



Note: Price scores are based on real estate prices & cost of goods in establishments, around the location

### **TRANSIENCE SCORES (1-10)**



Note: Transience is a measure of v