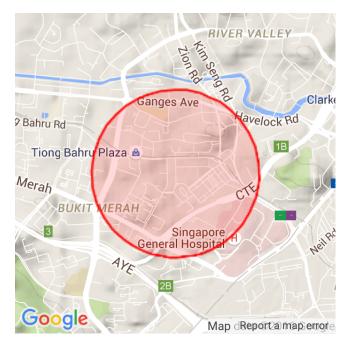

y    | 9am - 10am |
| Friday    | 2pm - 3pm  |
| Friday    | 8am - 9am  |
| Friday    | 6pm - 7pm  |
| Monday    | 7am - 8am  |
| Wednesday | 8am - 9am  |

Note: Busy is an indication of inflow and outflow of traffic around the location



## Chinatown Food Complex



## PRICE SCORES (1-10)



Note: Price scores are based on real estate prices & cost of goods in establishments, around the location

## **TRANSIENCE SCORES (1-10)**



Note: Transience is a measure of volume of incoming and outgoing traffic in the area

#### **MOST BUSY TIMES**

| 2pm - 3pm |
|-----------|
| 6pm - 7pm |
| 6pm - 7pm |
| 4pm - 5pm |
| 6pm - 7pm |
| 3pm - 4pm |
| 5pm - 6pm |
| _         |

Note: Busy is an indication of inflow and outflow of traffic around the location



# **Tiong Bahru Market Hawker Centre**



## PRICE SCORES (1-10)



Note: Price scores are based on real estate prices & cost of goods in establishments, around the location

## TRANSIENCE SCORES (1-10)



Note: Transience is a measure of volume of incoming and outgoing traffic in the area

#### **MOST BUSY TIMES**

| Friday    | 2pm - 3pm    |
|-----------|--------------|
| Monday    | 8am - 9am    |
| Wednesday | 8am - 9am    |
| Tuesday   | 8am - 9am    |
| Friday    | 6pm - 7pm    |
| Friday    | 4pm - 5pm    |
| Friday    | 12noon - 1pm |

Note: Busy is an indication of inflow and outflow of traffic around the location



## **Chomp Chomp Food Centre**



## PRICE SCORES (1-10)



Note: Price scores are based on real estate prices & cost of goods in establishments, around the location

## **TRANSIENCE SCORES (1-10)**



Not