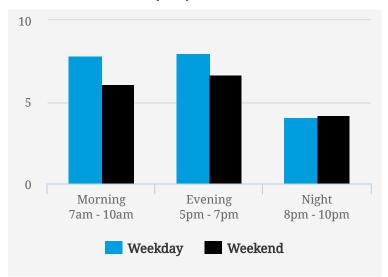

### **TRANSIENCE SCORES (1-10)**

Note: Transience is a measure of volume of incoming and outgoing traffic in the area

#### **MOST BUSY TIMES**

| Friday    | 6pm - 7pm |
|-----------|-----------|
| Tuesday   | 6pm - 7pm |
| Tuesday   | 8am - 9am |
| Friday    | 5pm - 6pm |
| Wednesday | 6pm - 7pm |
| Monday    | 5pm - 6pm |
| Friday    | 8am - 9am |
|           |           |

Note: Busy is an indication of inflow and outflow of traffic around the location