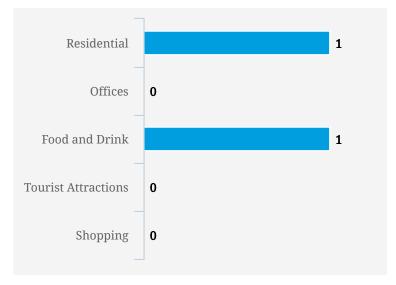

Note: Busy is an indication of inflow and outflow of traffic around the location

| Residential         | 0 |
|---------------------|---|
| Offices             | 0 |
| Food and Drink      | 0 |
| Tourist Attractions | 0 |
| Shopping            | 0 |
|                     |   |