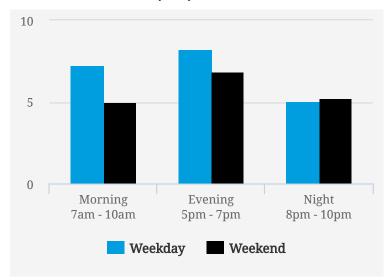

### **TRANSIENCE SCORES (1-10)**

Note: Transience is a measure of volume of incoming and outgoing traffic in the area

#### **MOST BUSY TIMES**

| Friday    | 6pm - 7pm |
|-----------|-----------|
| Tuesday   | 6pm - 7pm |
| Tuesday   | 8am - 9am |
| Friday    | 5pm - 6pm |
| Wednesday | 6pm - 7pm |
| Monday    | 5pm - 6pm |
| Friday    | 8am - 9am |
|           |           |

Note: Busy is an indication of inflow and outflow of traffic around the location