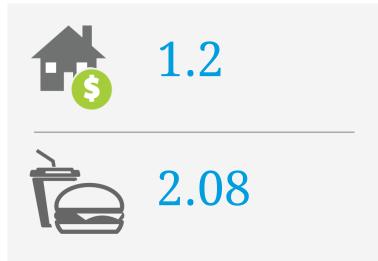

# **Boon Lay Way**

### PRICE SCORES (1-10)

Note: Price scores are based on real estate prices & cost of goods in establishments, around the location