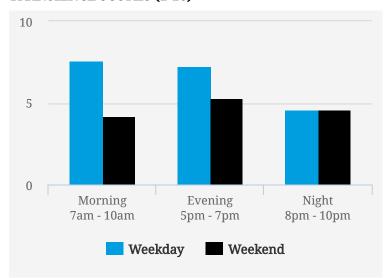

### **TRANSIENCE SCORES (1-10)**

Note: Transience is a measure of volume of incoming and outgoing traffic in the area

Note: Busy is an indication of inflow and outflow of traffic around the location