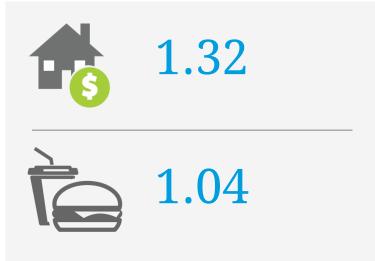

# Singapore Botanic Gardens

## PRICE SCORES (1-10)

Note: Price scores are based on real estate prices & cost of goods in establishments, around the location

### **TRANSIENCE SCORES (1-10)**

Note: Transience is a measure of volume of incoming and outgoing traffic in the area