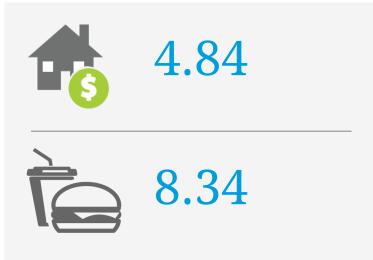

## PRICE SCORES (1-10)

Note: Price scores are based on real estate prices & cost of goods in establishments, around the location