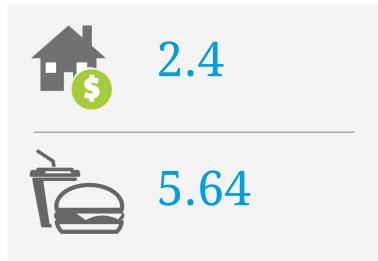

# Singapore Botanic Gardens

## PRICE SCORES (1-10)

Note: Price scores are based on real estate prices & cost of goods in establishments, around the location

### **TRANSIENCE SCORES (1-10)**

Note: Transience is a measure of volume of incoming and outgoing traffic in the area