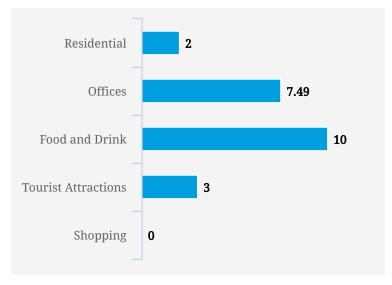

Note: Busy is an indication of inflow and outflow of traffic around the location

| Residential         | 0 |
|---------------------|---|
| Offices             | 0 |
| Food and Drink      | 0 |
| Tourist Attractions | 0 |
| Shopping            | 0 |
|                     |   |