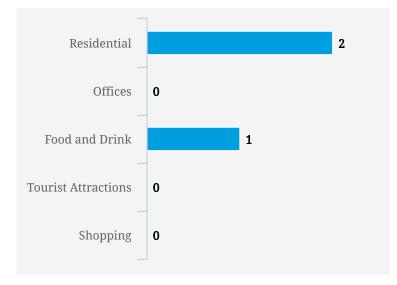

Note: Busy is an indication of inflow and outflow of traffic around the location

| Residential         | 0 |
|---------------------|---|
| Offices             | 0 |
| Food and Drink      | 0 |
| Tourist Attractions | 0 |
| Shopping            | 0 |
|                     |   |