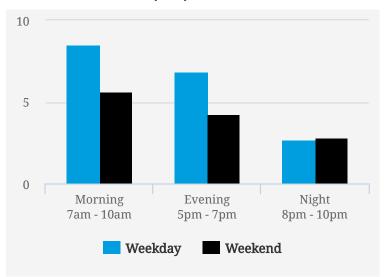

# Singapore Botanic Gardens

## PRICE SCORES (1-10)

Note: Price scores are based on real estate prices & cost of goods in establishments, around the location

### **TRANSIENCE SCORES (1-10)**

Note: Transience is a measure of volume of incoming and outgoing traffic in the area

#### **MOST BUSY TIMES**

| Friday    | 6pm - 7pm |
|-----------|-----------|
| Tuesday   | 6pm - 7pm |
| Tuesday   | 8am - 9am |
| Friday    | 5pm - 6pm |
| Wednesday | 6pm - 7pm |
| Monday    | 5pm - 6pm |
| Friday    | 8am - 9am |
|           |           |

Note: Busy is an indication of inflow and outflow of traffic around the location