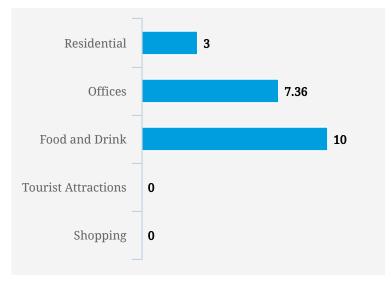

# **Ion Orchard**

## PRICE SCORES (1-10)

Note: Price scores are based on real estate prices & cost of goods in establishments, around the location