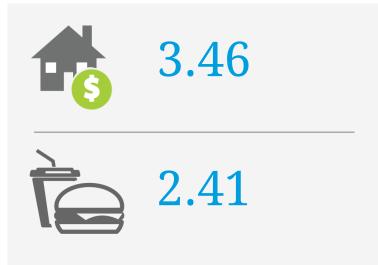

# **Upper Bukit Timah**

## PRICE SCORES (1-10)

Note: Price scores are based on real estate prices & cost of goods in establishments, around the location