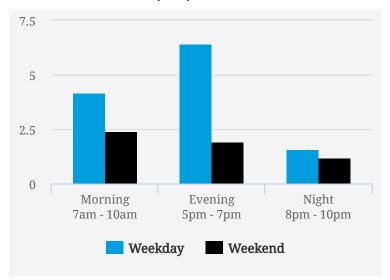

### **TRANSIENCE SCORES (1-10)**

Note: Transience is a measure of volume of incoming and outgoing traffic in the area

#### **MOST BUSY TIMES**

| Friday    | 6pm - 7pm |
|-----------|-----------|
| Tuesday   | 6pm - 7pm |
| Tuesday   | 8am - 9am |
| Friday    | 5pm - 6pm |
| Wednesday | 6pm - 7pm |
| Monday    | 5pm - 6pm |
| Friday    | 8am - 9am |
|           |           |

Note: Busy is an indication of inflow and outflow of traffic around the location