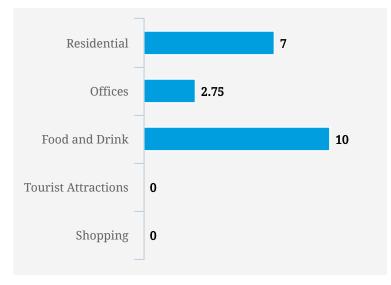

Note: Busy is an indication of inflow and outflow of traffic around the location

| Residential         | 0 |
|---------------------|---|
| Offices             | 0 |
| Food and Drink      | 0 |
| Tourist Attractions | 0 |
| Shopping            | 0 |
|                     |   |