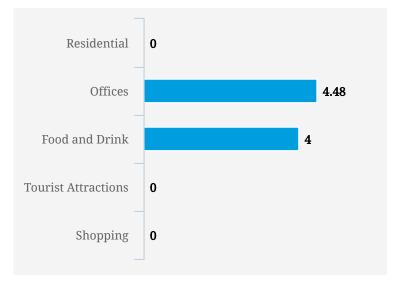

# Upper Jurong Rd

## **TRANSIENCE SCORES (1-10)**

Note: Transience is a measure of volume of incoming and outgoing traffic in the area