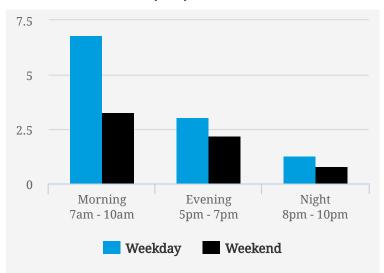

### **TRANSIENCE SCORES (1-10)**

Note: Transience is a measure of volume of incoming and outgoing traffic in the area

#### **MOST BUSY TIMES**

| Friday    | 6pm - 7pm |
|-----------|-----------|
| Tuesday   | 6pm - 7pm |
| Tuesday   | 8am - 9am |
| Friday    | 5pm - 6pm |
| Wednesday | 6pm - 7pm |
| Monday    | 5pm - 6pm |
| Friday    | 8am - 9am |
|           |           |

Note: Busy is an indication of inflow and outflow of traffic around the location