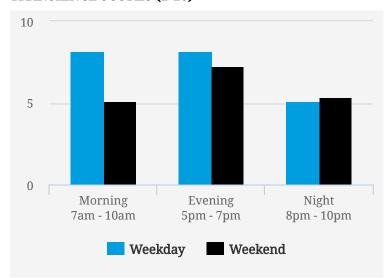

### **TRANSIENCE SCORES (1-10)**

Note: Transience is a measure of volume of incoming and outgoing traffic in the area