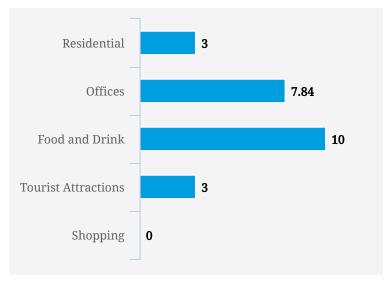

Note: Busy is an indication of inflow and outflow of traffic around the location

| Residential         | 0 |
|---------------------|---|
| Offices             | 0 |
| Food and Drink      | 0 |
| Tourist Attractions | 0 |
| Shopping            | 0 |
|                     |   |