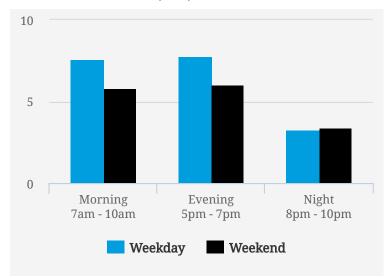

### **TRANSIENCE SCORES (1-10)**

Note: Transience is a measure of volume of incoming and outgoing traffic in the area