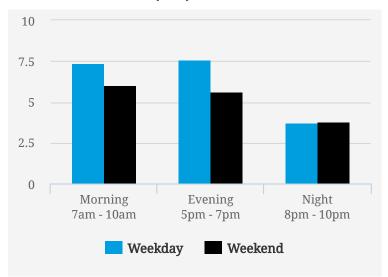

# **Bedok**

## **TRANSIENCE SCORES (1-10)**

Note: Transience is a measure of volume of incoming and outgoing traffic in the area

#### **MOST BUSY TIMES**

| Wednesday | 7am - 8am  |
|-----------|------------|
| Tuesday   | 7am - 8am  |
| Wednesday | 8am - 9am  |
| Tuesday   | 6pm - 7pm  |
| Friday    | 7am - 8am  |
| Friday    | 6pm - 7pm  |
| Wednesday | 9am - 10am |

Note: Busy is an indication of inflow and outflow of traffic around the location