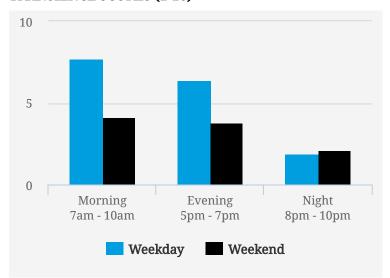

## TRANSIENCE SCORES (1-10)

Note: Transience is a measure of volume of incoming and outgoing traffic in the area

#### **MOST BUSY TIMES**

| Wednesday | 5pm - 6pm |
|-----------|-----------|
| Thursday  | 7am - 8am |
| Friday    | 8am - 9am |
| Friday    | 5pm - 6pm |
| Wednesday | 4pm - 5pm |
| Friday    | 7am - 8am |
| Thursday  | 8am - 9am |

Note: Busy is an indication of inflow and outflow of traffic around the location