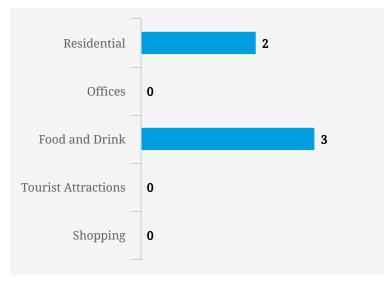

Note: Busy is an indication of inflow and outflow of traffic around the location

| Residential         | 0 |
|---------------------|---|
| Offices             | 0 |
| Food and Drink      | 0 |
| Tourist Attractions | 0 |
| Shopping            | 0 |
|                     |   |