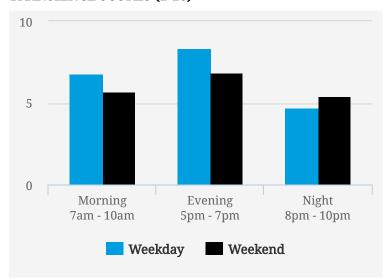

#### **MOST BUSY TIMES**

| Friday    | 6pm - 7pm |
|-----------|-----------|
| Tuesday   | 6pm - 7pm |
| Tuesday   | 8am - 9am |
| Friday    | 5pm - 6pm |
| Wednesday | 6pm - 7pm |
| Monday    | 5pm - 6pm |
| Friday    | 8am - 9am |
|           |           |

Note: Busy is an indication of inflow and outflow of traffic around the location