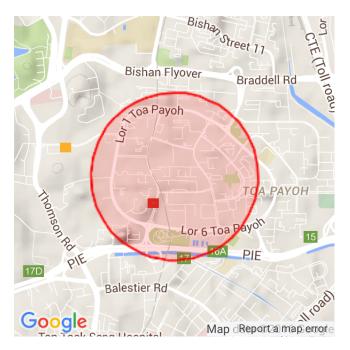

pm - 8pm |
| Friday    | 6pm - 7pm |
| Monday    | 7am - 8am |
| Friday    | 4pm - 5pm |
| Monday    | 5pm - 6pm |

Note: Busy is an indication of inflow and outflow of traffic around the location



# Choa Chu Kang



# PRICE SCORES (1-10)



Note: Price scores are based on real estate prices & cost of goods in establishments, around the location

## TRANSIENCE SCORES (1-10)



Note: Transience is a measure of volume of incoming and outgoing traffic in the area

#### **MOST BUSY TIMES**

| Monday    | 7am - 8am |
|-----------|-----------|
| Wednesday | 7am - 8am |
| Thursday  | 7am - 8am |
| Friday    | 7am - 8am |
| Wednesday | 8am - 9am |
| Monday    | 8am - 9am |
| Tuesday   | 7am - 8am |

Note: Busy is an indication of inflow and outflow of traffic around the location



# Toa Payoh



## PRICE SCORES (1-10)



Note: Price scores are based on real estate prices & cost of goods in establishments, around the location

## **TRANSIENCE SCORES (1-10)**



Note: Transience is a measure of volume of incoming and outgoing traffic in the area

#### **MOST BUSY TIMES**

| Monday    | 5pm - 6pm  |
|-----------|------------|
| Friday    | 5pm - 6pm  |
| Friday    | 2pm - 3pm  |
| Wednesday | 9am - 10am |
| Monday    | 8am - 9am  |
| Friday    | 6pm - 7pm  |
| Tuesday   | 8am - 9am  |

Note: Busy is an indication of inflow and outflow of traffic around the location



# **River Valley Close**



## PRICE SCORES (1-10)



Note: Price scores are based on real estate prices & cost of goods in establishments, around the location

### **TRANSIENCE SCORES (1-10)**



Note: Transience is