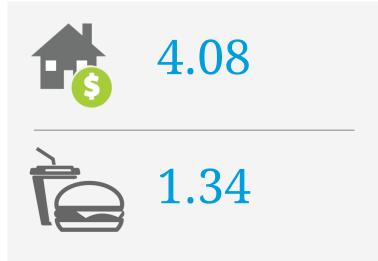

## PRICE SCORES (1-10)

Note: Price scores are based on real estate prices & cost of goods in establishments, around the location

### **TRANSIENCE SCORES (1-10)**

Note: Transience is a measure of volume of incoming and outgoing traffic in the area