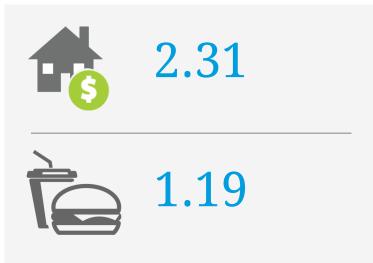

# Singapore Botanic Gardens

## PRICE SCORES (1-10)

Note: Price scores are based on real estate prices & cost of goods in establishments, around the location