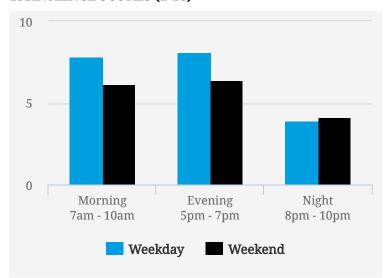

## TRANSIENCE SCORES (1-10)

Note: Transience is a measure of volume of incoming and outgoing traffic in the area

#### **MOST BUSY TIMES**

| Wednesday | 5pm - 6pm |
|-----------|-----------|
| Thursday  | 7am - 8am |
| Friday    | 8am - 9am |
| Friday    | 5pm - 6pm |
| Wednesday | 4pm - 5pm |
| Friday    | 7am - 8am |
| Thursday  | 8am - 9am |

Note: Busy is an indication of inflow and outflow of traffic around the location