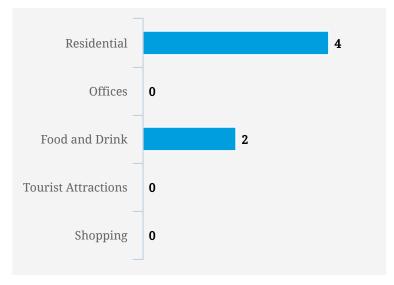

Note: Busy is an indication of inflow and outflow of traffic around the location

| Residential         | 0 |
|---------------------|---|
| Offices             | 0 |
| Food and Drink      | 0 |
| Tourist Attractions | 0 |
| Shopping            | 0 |
|                     |   |