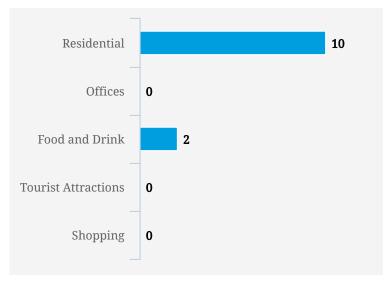

Note: Busy is an indication of inflow and outflow of traffic around the location

| Residential         | 0 |
|---------------------|---|
| Offices             | 0 |
| Food and Drink      | 0 |
| Tourist Attractions | 0 |
| Shopping            | 0 |
|                     |   |