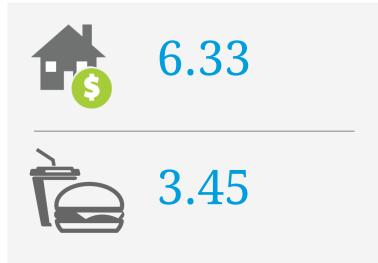

# Singapore Botanic Gardens

## PRICE SCORES (1-10)

Note: Price scores are based on real estate prices & cost of goods in establishments, around the location

### **TRANSIENCE SCORES (1-10)**

Note: Transience is a measure of volume of incoming and outgoing traffic in the area