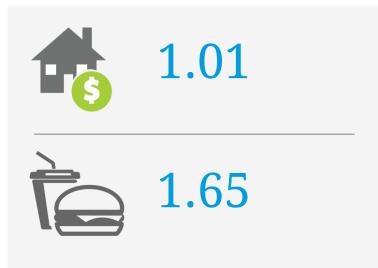

# Singapore Botanic Gardens

## PRICE SCORES (1-10)

Note: Price scores are based on real estate prices & cost of goods in establishments, around the location