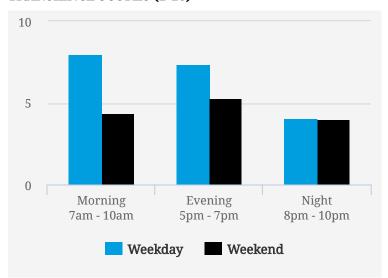

## **TRANSIENCE SCORES (1-10)**

Note: Transience is a measure of volume of incoming and outgoing traffic in the area