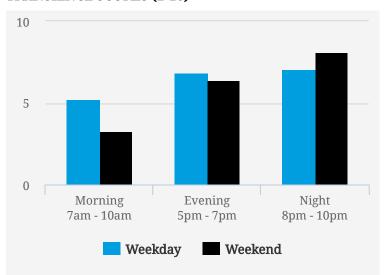

## TRANSIENCE SCORES (1-10)

Note: Transience is a measure of volume of incoming and outgoing traffic in the area

#### **MOST BUSY TIMES**

| Thursday  | 8pm - 9pm   |
|-----------|-------------|
| Friday    | 10pm - 11pm |
| Monday    | 8am - 9am   |
| Thursday  | 6am - 7am   |
| Monday    | 8pm - 9pm   |
| Wednesday | 8pm - 9pm   |
| Thursday  | 9pm - 10pm  |