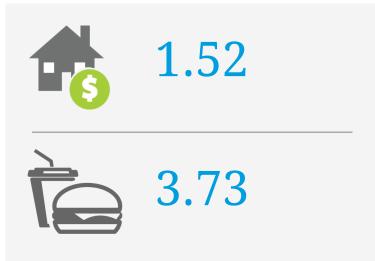

## PRICE SCORES (1-10)

Note: Price scores are based on real estate prices & cost of goods in establishments, around the location