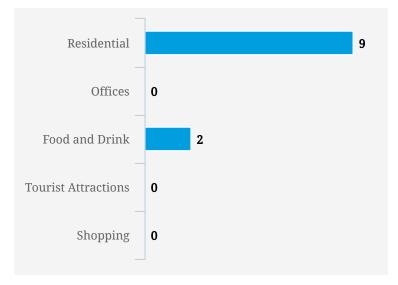

### **TRANSIENCE SCORES (1-10)**

Note: Transience is a measure of volume of incoming and outgoing traffic in the area