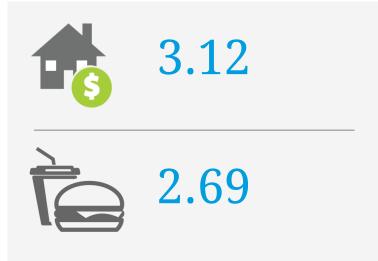

## **Ubi Crescent**

### PRICE SCORES (1-10)

Note: Price scores are based on real estate prices & cost of goods in establishments, around the location