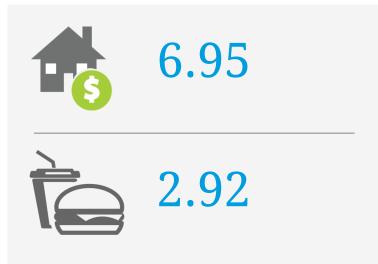

## PRICE SCORES (1-10)

Note: Price scores are based on real estate prices & cost of goods in establishments, around the location