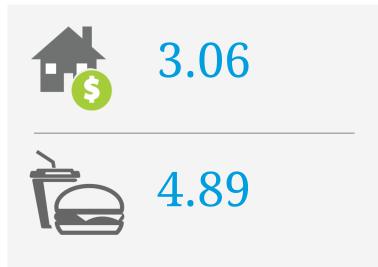

## PRICE SCORES (1-10)

Note: Price scores are based on real estate prices & cost of goods in establishments, around the location