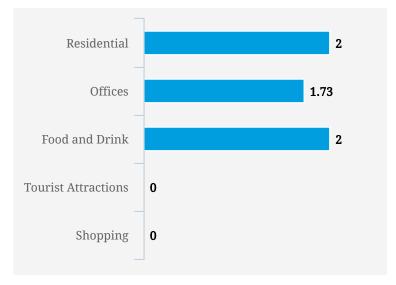

Note: Busy is an indication of inflow and outflow of traffic around the location

| Residential         | 0 |
|---------------------|---|
| Offices             | 0 |
| Food and Drink      | 0 |
| Tourist Attractions | 0 |
| Shopping            | 0 |
|                     |   |