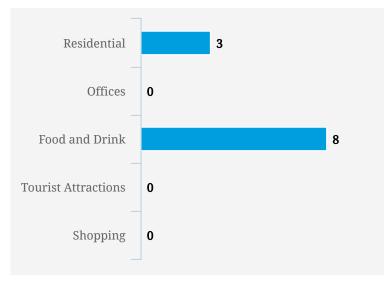

Note: Busy is an indication of inflow and outflow of traffic around the location

| Residential         | 0 |
|---------------------|---|
| Offices             | 0 |
| Food and Drink      | 0 |
| Tourist Attractions | 0 |
| Shopping            | 0 |
|                     |   |