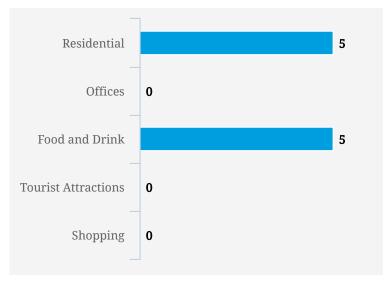

Note: Busy is an indication of inflow and outflow of traffic around the location

| Residential         | 0 |
|---------------------|---|
| Offices             | 0 |
| Food and Drink      | 0 |
| Tourist Attractions | 0 |
| Shopping            | 0 |
|                     |   |