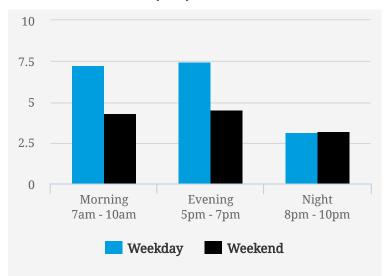

## **TRANSIENCE SCORES (1-10)**

Note: Transience is a measure of volume of incoming and outgoing traffic in the area

#### **MOST BUSY TIMES**

| Monday    | 7am - 8am |
|-----------|-----------|
| Monday    | 8am - 9am |
| Wednesday | 7am - 8am |
| Friday    | 4pm - 5pm |
| Friday    | 2pm - 3pm |
| Tuesday   | 7am - 8am |
| Monday    | 5pm - 6pm |