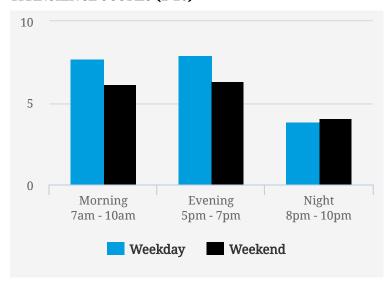

#### **MOST BUSY TIMES**

| Friday    | 6pm - 7pm |
|-----------|-----------|
| Tuesday   | 6pm - 7pm |
| Tuesday   | 8am - 9am |
| Friday    | 5pm - 6pm |
| Wednesday | 6pm - 7pm |
| Monday    | 5pm - 6pm |
| Friday    | 8am - 9am |
|           |           |

Note: Busy is an indication of inflow and outflow of traffic around the location