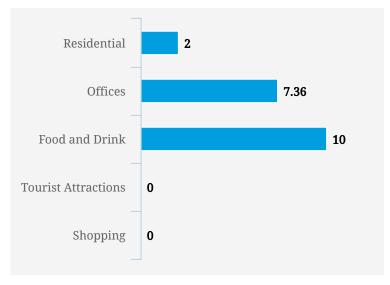

# **Ion Orchard**

## PRICE SCORES (1-10)

Note: Price scores are based on real estate prices & cost of goods in establishments, around the location

## **TRANSIENCE SCORES (1-10)**

Note: Transience is a measure of volume of incoming and outgoing traffic in the area