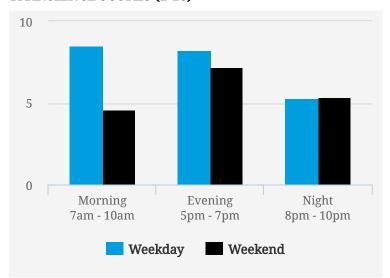

### **TRANSIENCE SCORES (1-10)**

Note: Transience is a measure of volume of incoming and outgoing traffic in the area

#### **MOST BUSY TIMES**

| Friday    | 6pm - 7pm |
|-----------|-----------|
| Tuesday   | 6pm - 7pm |
| Tuesday   | 8am - 9am |
| Friday    | 5pm - 6pm |
| Wednesday | 6pm - 7pm |
| Monday    | 5pm - 6pm |
| Friday    | 8am - 9am |
|           |           |

Note: Busy is an indication of inflow and outflow of traffic around the location