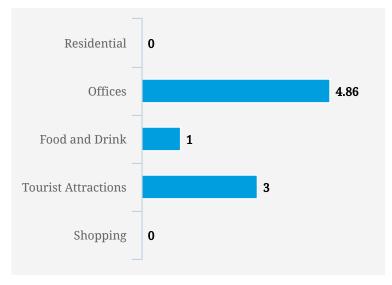

Note: Busy is an indication of inflow and outflow of traffic around the location

| Residential         | 0 |
|---------------------|---|
| Offices             | 0 |
| Food and Drink      | 0 |
| Tourist Attractions | 0 |
| Shopping            | 0 |
|                     |   |