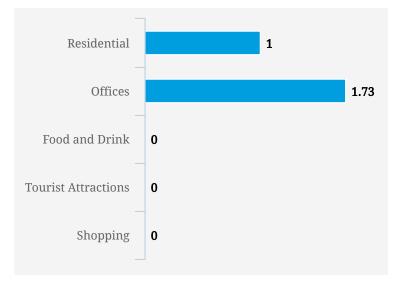

## PRICE SCORES (1-10)

Note: Price scores are based on real estate prices & cost of goods in establishments, around the location