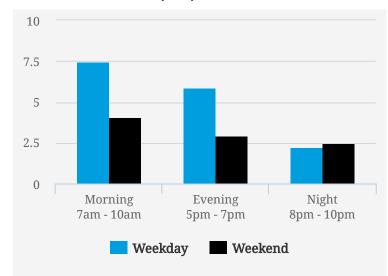

# Jurong Bird Park

## TRANSIENCE SCORES (1-10)

Note: Transience is a measure of volume of incoming and outgoing traffic in the area

#### **MOST BUSY TIMES**

| Wednesday | 5pm - 6pm |
|-----------|-----------|
| Thursday  | 7am - 8am |
| Friday    | 8am - 9am |
| Friday    | 5pm - 6pm |
| Wednesday | 4pm - 5pm |
| Friday    | 7am - 8am |
| Thursday  | 8am - 9am |