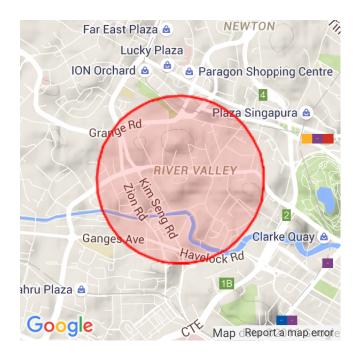

| 7am - 8am |
| Wednesday | 8am - 9am |
| Monday    | 8am - 9am |
| Tuesday   | 7am - 8am |

Note: Busy is an indication of inflow and outflow of traffic around the location



# Toa Payoh



## PRICE SCORES (1-10)



Note: Price scores are based on real estate prices & cost of goods in establishments, around the location

## **TRANSIENCE SCORES (1-10)**



Note: Transience is a measure of volume of incoming and outgoing traffic in the area

#### **MOST BUSY TIMES**

| Monday    | 5pm - 6pm  |
|-----------|------------|
| Friday    | 5pm - 6pm  |
| Friday    | 2pm - 3pm  |
| Wednesday | 9am - 10am |
| Monday    | 8am - 9am  |
| Friday    | 6pm - 7pm  |
| Tuesday   | 8am - 9am  |

Note: Busy is an indication of inflow and outflow of traffic around the location



# **River Valley Close**



## PRICE SCORES (1-10)



Note: Price scores are based on real estate prices & cost of goods in establishments, around the location

### **TRANSIENCE SCORES (1-10)**



Note: Transience is a measure of volume of incoming and outgoing traffic in the area

#### **MOST BUSY TIMES**

| Friday    | 4pm - 5pm    |
|-----------|--------------|
| Friday    | 2pm - 3pm    |
| Friday    | 6pm - 7pm    |
| Wednesday | 8am - 9am    |
| Friday    | 12noon - 1pm |
| Friday    | 3pm - 4pm    |
| Tuesday   | 8am - 9am    |
|           |              |

Note: Busy is an indication of inflow and outflow of traffic around the location



# Tanglin Road



## PRICE SCORES (1-10)



Note: Price scores are based on real estate prices & cost of goods in establishments, around the location

## **TRANSIENCE SCOR