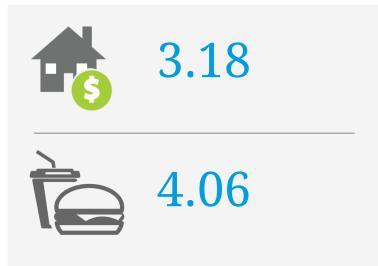

## PRICE SCORES (1-10)

Note: Price scores are based on real estate prices & cost of goods in establishments, around the location