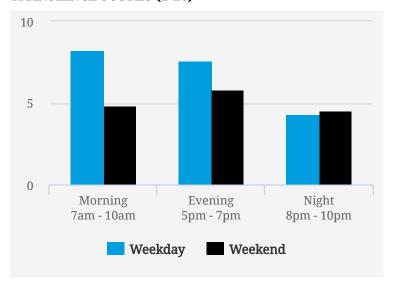

Note: Busy is an indication of inflow and outflow of traffic around the location