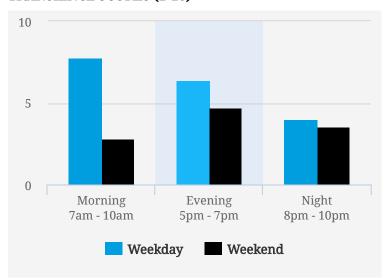

### **TRANSIENCE SCORES (1-10)**

Note: Transience is a measure of volume of incoming and outgoing traffic in the area

#### **MOST BUSY TIMES**

| Friday    | 6pm - 7pm |
|-----------|-----------|
| Tuesday   | 6pm - 7pm |
| Tuesday   | 8am - 9am |
| Friday    | 5pm - 6pm |
| Wednesday | 6pm - 7pm |
| Monday    | 5pm - 6pm |
| Friday    | 8am - 9am |
|           |           |

Note: Busy is an indication of inflow and outflow of traffic around the location