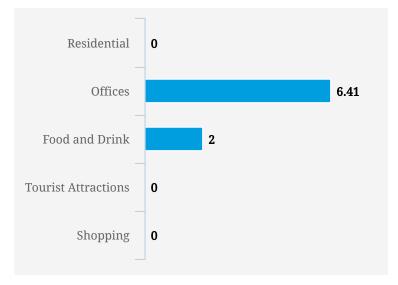

7am - 8am |
| Monday    | 8am - 9am |
| Thursday  | 7am - 8am |
| Friday    | 8am - 9am |
| Wednesday | 7am - 8am |

Note: Busy is an indication of inflow and outflow of traffic around the location



# Upp Changi Road East



## PRICE SCORES (1-10)



Note: Price scores are based on real estate prices & cost of goods in establishments, around the location

#### **TRANSIENCE SCORES (1-10)**



Note: Transience is a measure of volume of incoming and outgoing traffic in the area

#### **MOST BUSY TIMES**

| Tuesday   | 8am - 9am |
|-----------|-----------|
| Wednesday | 8am - 9am |
| Monday    | 8am - 9am |
| Thursday  | 8am - 9am |
| Friday    | 8am - 9am |
| Monday    | 7am - 8am |
| Wednesday | 7am - 8am |

Note: Busy is an indication of inflow and outflow of traffic around the location



# Changi South Ave 1



## PRICE SCORES (1-10)



Note: Price scores are based on real estate prices & cost of goods in establishments, around the location

## **TRANSIENCE SCORES (1-10)**



Note: Transience is a measure of volume of incoming and outgoing traffic in the area

#### **MOST BUSY TIMES**

| Friday    | 10pm - 11pm |
|-----------|-------------|
| Friday    | 6am - 7am   |
| Friday    | 11pm - 12pm |
| Friday    | 5pm - 6pm   |
| Wednesday | 6am - 7am   |
| Wednesday | 8pm - 9pm   |
| Thursday  | 6am - 7am   |

Note: Busy is an indication of inflow and outflow of traffic around the location

| Residential         | 0 |
|---------------------|---|
| Offices             | 0 |
| Food and Drink      | 0 |
| Tourist Attractions | 0 |
| Shopping            | 0 |
|