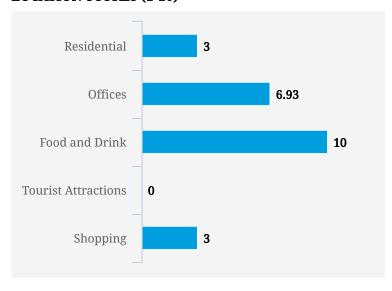

# **Vivocity**

## PRICE SCORES (1-10)

Note: Price scores are based on real estate prices & cost of goods in establishments, around the location