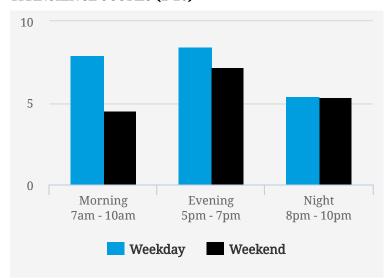

### **TRANSIENCE SCORES (1-10)**

Note: Transience is a measure of volume of incoming and outgoing traffic in the area

#### **MOST BUSY TIMES**

| Friday    | 6pm - 7pm |
|-----------|-----------|
| Tuesday   | 6pm - 7pm |
| Tuesday   | 8am - 9am |
| Friday    | 5pm - 6pm |
| Wednesday | 6pm - 7pm |
| Monday    | 5pm - 6pm |
| Friday    | 8am - 9am |
|           |           |

Note: Busy is an indication of inflow and outflow of traffic around the location