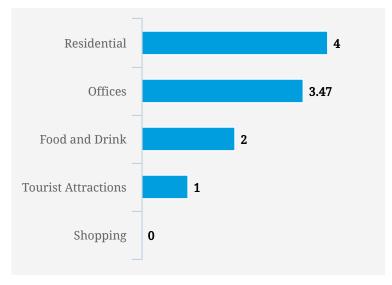

## PRICE SCORES (1-10)

Note: Price scores are based on real estate prices & cost of goods in establishments, around the location

### **TRANSIENCE SCORES (1-10)**

Note: Transience is a measure of volume of incoming and outgoing traffic in the area