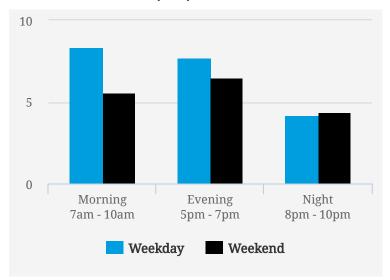

## **TRANSIENCE SCORES (1-10)**

Note: Transience is a measure of volume of incoming and outgoing traffic in the area

#### **MOST BUSY TIMES**

| Wednesday | 8am - 9am |
|-----------|-----------|
| Friday    | 2pm - 3pm |
| Friday    | 4pm - 5pm |
| Tuesday   | 8am - 9am |
| Friday    | 6pm - 7pm |
| Friday    | 3pm - 4pm |
| Thursday  | 8am - 9am |
|           |           |

Note: Busy is an indication of inflow and outflow of traffic around the location