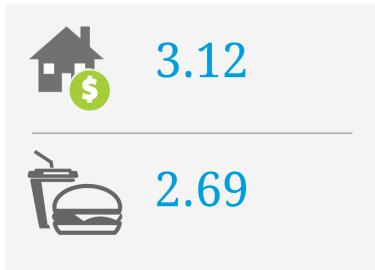

## PRICE SCORES (1-10)

Note: Price scores are based on real estate prices & cost of goods in establishments, around the location