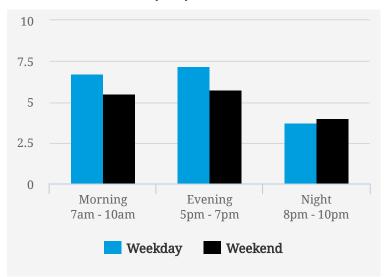

### **TRANSIENCE SCORES (1-10)**

Note: Transience is a measure of volume of incoming and outgoing traffic in the area

#### **MOST BUSY TIMES**

| Friday    | 6pm - 7pm |
|-----------|-----------|
| Tuesday   | 6pm - 7pm |
| Tuesday   | 8am - 9am |
| Friday    | 5pm - 6pm |
| Wednesday | 6pm - 7pm |
| Monday    | 5pm - 6pm |
| Friday    | 8am - 9am |
|           |           |

Note: Busy is an indication of inflow and outflow of traffic around the location