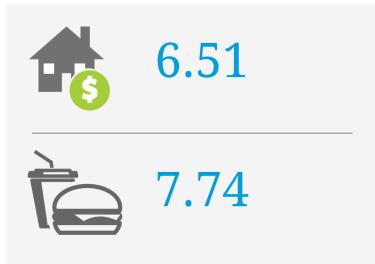

## PRICE SCORES (1-10)

Note: Price scores are based on real estate prices & cost of goods in establishments, around the location