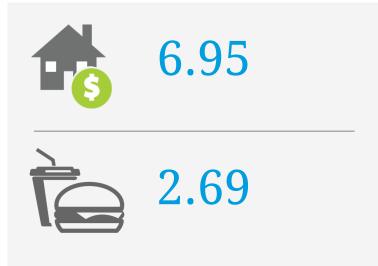

# Gardens by the Bay

## PRICE SCORES (1-10)

Note: Price scores are based on real estate prices & cost of goods in establishments, around the location

### TRANSIENCE SCORES (1-10)

Note: Transience is a measure of volume of incoming and outgoing traffic in the area