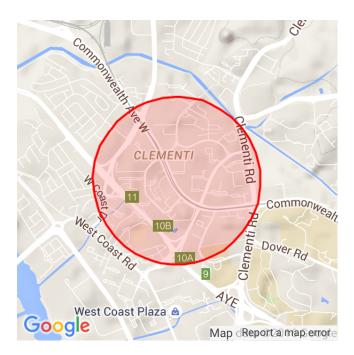

| Tuesday   | 6pm - 7pm  |
| Friday    | 7am - 8am  |
| Friday    | 6pm - 7pm  |
| Wednesday | 9am - 10am |

Note: Busy is an indication of inflow and outflow of traffic around the location



# **Jurong West**



## PRICE SCORES (1-10)



Note: Price scores are based on real estate prices & cost of goods in establishments, around the location

## **TRANSIENCE SCORES (1-10)**



Note: Transience is a measure of volume of incoming and outgoing traffic in the area

#### **MOST BUSY TIMES**

| Thursday  | 7am - 8am |
|-----------|-----------|
| Tuesday   | 6pm - 7pm |
| Wednesday | 6pm - 7pm |
| Friday    | 7am - 8am |
| Friday    | 6pm - 7pm |
| Monday    | 7am - 8am |
| Wednesday | 7am - 8am |

Note: Busy is an indication of inflow and outflow of traffic around the location



# Clementi



## PRICE SCORES (1-10)



Note: Price scores are based on real estate prices & cost of goods in establishments, around the location

## **TRANSIENCE SCORES (1-10)**



Note: Transience is a measure of volume of incoming and outgoing traffic in the area

#### **MOST BUSY TIMES**

| Monday    | 7am - 8am |
|-----------|-----------|
| Monday    | 8am - 9am |
| Wednesday | 7am - 8am |
| Friday    | 4pm - 5pm |
| Friday    | 2pm - 3pm |
| Tuesday   | 7am - 8am |
| Monday    | 5pm - 6pm |

Note: Busy is an indication of inflow and outflow of traffic around the location



# **Bukit Batok**



## PRICE SCORES (1-10)



Note: Price scores are based on real estate prices & cost of goods in establishments, around the location

## **TRANSIENCE SCORES (1-10)**



Note: Transience is a measure of vol