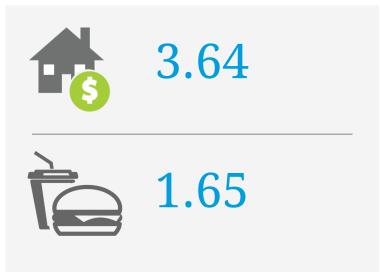

## PRICE SCORES (1-10)

Note: Price scores are based on real estate prices & cost of goods in establishments, around the location