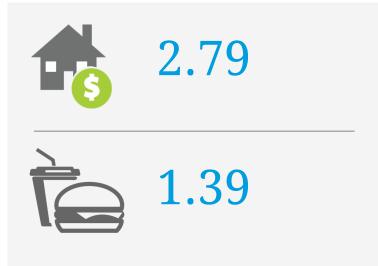

## PRICE SCORES (1-10)

Note: Price scores are based on real estate prices & cost of goods in establishments, around the location