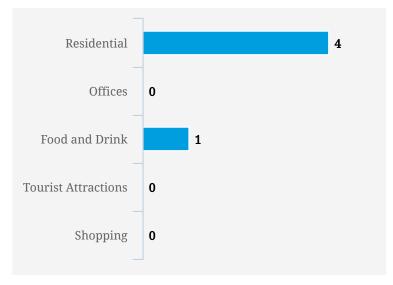

Note: Busy is an indication of inflow and outflow of traffic around the location

| Residential         | 0 |
|---------------------|---|
| Offices             | 0 |
| Food and Drink      | 0 |
| Tourist Attractions | 0 |
| Shopping            | 0 |
|                     |   |