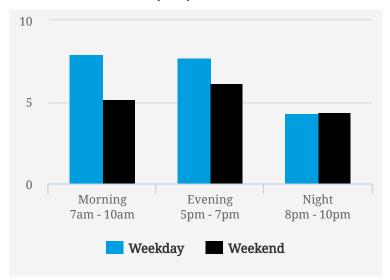

#### **MOST BUSY TIMES**

| Friday    | 2pm - 3pm |
|-----------|-----------|
| Friday    | 6pm - 7pm |
| Wednesday | 6pm - 7pm |
| Friday    | 4pm - 5pm |
| Tuesday   | 6pm - 7pm |
| Friday    | 3pm - 4pm |
| Friday    | 5pm - 6pm |
|           |           |

Note: Busy is an indication of inflow and outflow of traffic around the location