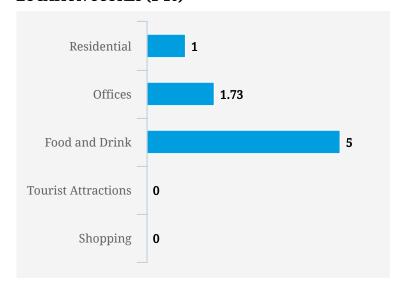

Note: Busy is an indication of inflow and outflow of traffic around the location

| Residential         | 0 |
|---------------------|---|
| Offices             | 0 |
| Food and Drink      | 0 |
| Tourist Attractions | 0 |
| Shopping            | 0 |
|                     |   |