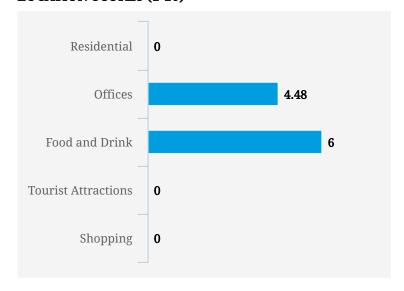

Note: Busy is an indication of inflow and outflow of traffic around the location

| Residential         | 0 |
|---------------------|---|
| Offices             | 0 |
| Food and Drink      | 0 |
| Tourist Attractions | 0 |
| Shopping            | 0 |
|                     |   |