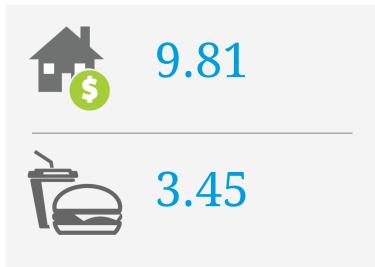

# Jurong Bird Park

## PRICE SCORES (1-10)

Note: Price scores are based on real estate prices & cost of goods in establishments, around the location