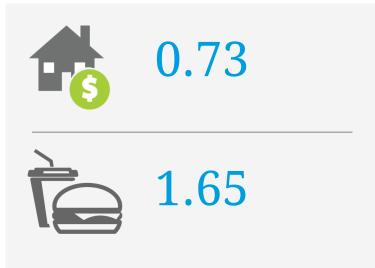

# Jurong Bird Park

## PRICE SCORES (1-10)

Note: Price scores are based on real estate prices & cost of goods in establishments, around the location