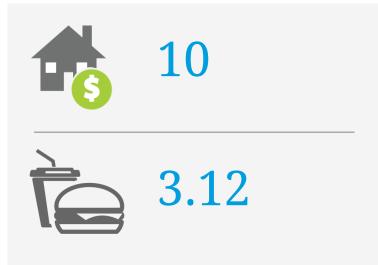

# Singapore Botanic Gardens

## PRICE SCORES (1-10)

Note: Price scores are based on real estate prices & cost of goods in establishments, around the location