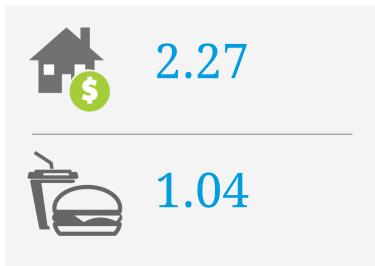

## PRICE SCORES (1-10)

Note: Price scores are based on real estate prices & cost of goods in establishments, around the location