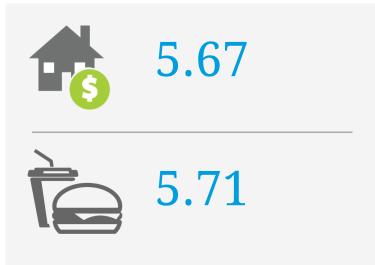

## PRICE SCORES (1-10)

Note: Price scores are based on real estate prices & cost of goods in establishments, around the location