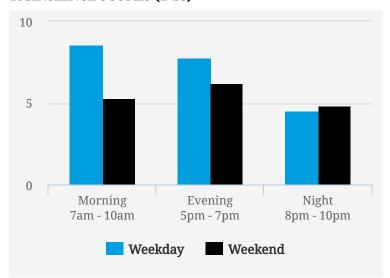

### **TRANSIENCE SCORES (1-10)**

Note: Transience is a measure of volume of incoming and outgoing traffic in the area

#### **MOST BUSY TIMES**

| Friday    | 6pm - 7pm |
|-----------|-----------|
| Tuesday   | 6pm - 7pm |
| Tuesday   | 8am - 9am |
| Friday    | 5pm - 6pm |
| Wednesday | 6pm - 7pm |
| Monday    | 5pm - 6pm |
| Friday    | 8am - 9am |
|           |           |

Note: Busy is an indication of inflow and outflow of traffic around the location