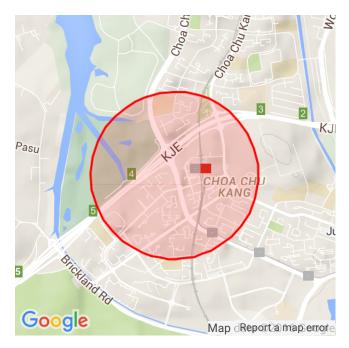

| Friday    | 4pm - 5pm |
| Friday    | 2pm - 3pm |
| Tuesday   | 7am - 8am |
| Monday    | 5pm - 6pm |

Note: Busy is an indication of inflow and outflow of traffic around the location



# **Bukit Batok**



## PRICE SCORES (1-10)



Note: Price scores are based on real estate prices & cost of goods in establishments, around the location

## **TRANSIENCE SCORES (1-10)**



Note: Transience is a measure of volume of incoming and outgoing traffic in the area

#### **MOST BUSY TIMES**

| Friday    | 5pm - 6pm |
|-----------|-----------|
| Wednesday | 7am - 8am |
| Tuesday   | 7pm - 8pm |
| Friday    | 6pm - 7pm |
| Monday    | 7am - 8am |
| Friday    | 4pm - 5pm |
| Monday    | 5pm - 6pm |

Note: Busy is an indication of inflow and outflow of traffic around the location



# Choa Chu Kang



# PRICE SCORES (1-10)



Note: Price scores are based on real estate prices & cost of goods in establishments, around the location

## TRANSIENCE SCORES (1-10)



Note: Transience is a measure of volume of incoming and outgoing traffic in the area

#### **MOST BUSY TIMES**

| Monday    | 7am - 8am |
|-----------|-----------|
| Wednesday | 7am - 8am |
| Thursday  | 7am - 8am |
| Friday    | 7am - 8am |
| Wednesday | 8am - 9am |
| Monday    | 8am - 9am |
| Tuesday   | 7am - 8am |

Note: Busy is an indication of inflow and outflow of traffic around the location



# Toa Payoh



## PRICE SCORES (1-10)



Note: Price scores are based on real estate prices & cost of goods in establishments, around the location

## **TRANSIENCE SCORES (1-10)**



Note: Transience is a measure of volume of inco