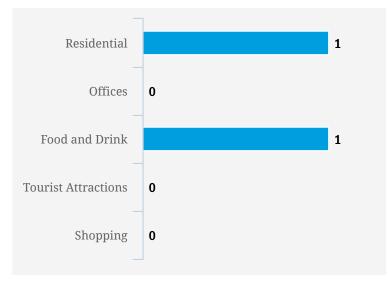

## Alexandra Rd

## PRICE SCORES (1-10)

Note: Price scores are based on real estate prices & cost of goods in establishments, around the location