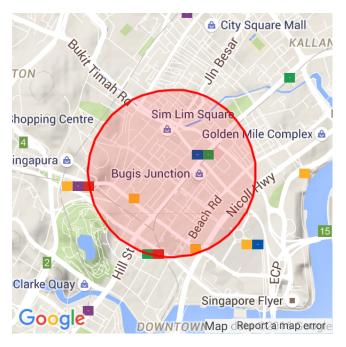

## **Beach Road**

## PRICE SCORES (1-10)

Note: Price scores are based on real estate prices & cost of goods in establishments, around the location

## TRANSIENCE SCORES (1-10)

Note: Transience is a measure of volume of incoming and outgoing traffic in the area