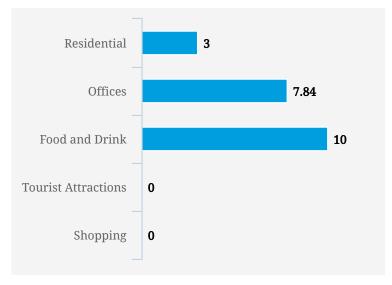

## PRICE SCORES (1-10)

Note: Price scores are based on real estate prices & cost of goods in establishments, around the location

## **TRANSIENCE SCORES (1-10)**

Note: Transience is a measure of volume of incoming and outgoing traffic in the area