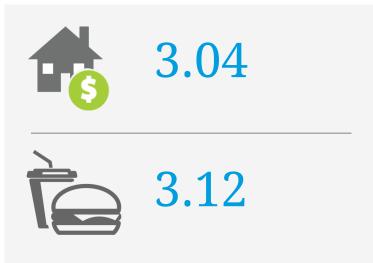

# Clementi

## PRICE SCORES (1-10)

Note: Price scores are based on real estate prices & cost of goods in establishments, around the location

## **TRANSIENCE SCORES (1-10)**

Note: Transience is a measure of volume of incoming and outgoing traffic in the area