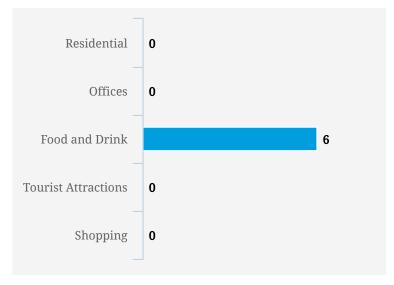

day   | 8am - 9am    |
| Friday    | 6pm - 7pm    |
| Friday    | 4pm - 5pm    |
| Friday    | 12noon - 1pm |

Note: Busy is an indication of inflow and outflow of traffic around the location



## **Chomp Chomp Food Centre**



## PRICE SCORES (1-10)



Note: Price scores are based on real estate prices & cost of goods in establishments, around the location

## **TRANSIENCE SCORES (1-10)**



Note: Transience is a measure of volume of incoming and outgoing traffic in the area

#### **MOST BUSY TIMES**

| Wednesday | 6pm - 7pm |
|-----------|-----------|
| Tuesday   | 6pm - 7pm |
| Monday    | 7pm - 8pm |
| Friday    | 6pm - 7pm |
| Tuesday   | 7pm - 8pm |
| Monday    | 7am - 8am |
| Monday    | 5pm - 6pm |

Note: Busy is an indication of inflow and outflow of traffic around the location



# Queensway mall



## PRICE SCORES (1-10)



Note: Price scores are based on real estate prices & cost of goods in establishments, around the location

## TRANSIENCE SCORES (1-10)



Note: Transience is a measure of volume of incoming and outgoing traffic in the area

#### **MOST BUSY TIMES**

| Monday    | 7am - 8am |
|-----------|-----------|
| Wednesday | 7am - 8am |
| Tuesday   | 7am - 8am |
| Thursday  | 7am - 8am |
| Friday    | 7am - 8am |
| Wednesday | 8am - 9am |
| Thursday  | 8am - 9am |

Note: Busy is an indication of inflow and outflow of traffic around the location



## Lavender MRT



## PRICE SCORES (1-10)



Note: Price scores are based on real estate prices & cost of goods in establishments, around the location

## **TRANSIENCE SCORES (1-10)**



Note: Transience is a