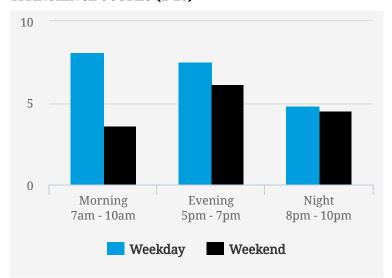

## TRANSIENCE SCORES (1-10)

Note: Transience is a measure of volume of incoming and outgoing traffic in the area

#### **MOST BUSY TIMES**

| Wednesday | 5pm - 6pm |
|-----------|-----------|
| Thursday  | 7am - 8am |
| Friday    | 8am - 9am |
| Friday    | 5pm - 6pm |
| Wednesday | 4pm - 5pm |
| Friday    | 7am - 8am |
| Thursday  | 8am - 9am |

Note: Busy is an indication of inflow and outflow of traffic around the location