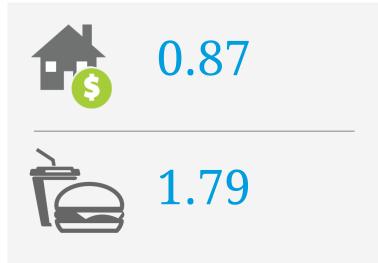

## PRICE SCORES (1-10)

Note: Price scores are based on real estate prices & cost of goods in establishments, around the location