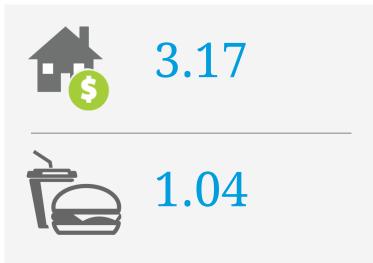

## Tuas Dr 1

## PRICE SCORES (1-10)

Note: Price scores are based on real estate prices & cost of goods in establishments, around the location