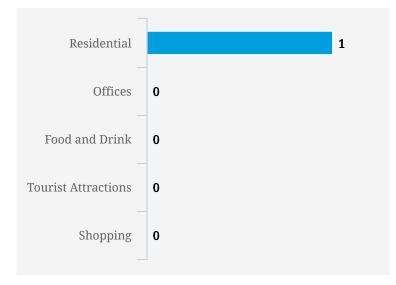

## Dover Rd

Note: Busy is an indication of inflow and outflow of traffic around the location