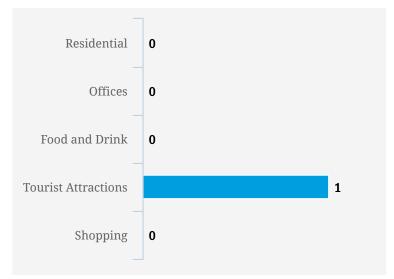

Note: Busy is an indication of inflow and outflow of traffic around the location

| Residential         | 0 |
|---------------------|---|
| Offices             | 0 |
| Food and Drink      | 0 |
| Tourist Attractions | 0 |
| Shopping            | 0 |
|                     |   |