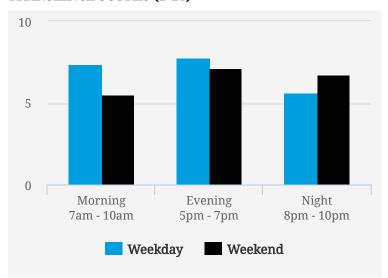

## TRANSIENCE SCORES (1-10)

Note: Transience is a measure of volume of incoming and outgoing traffic in the area

#### **MOST BUSY TIMES**

| Wednesday | 5pm - 6pm |
|-----------|-----------|
| Thursday  | 7am - 8am |
| Friday    | 8am - 9am |
| Friday    | 5pm - 6pm |
| Wednesday | 4pm - 5pm |
| Friday    | 7am - 8am |
| Thursday  | 8am - 9am |

Note: Busy is an indication of inflow and outflow of traffic around the location