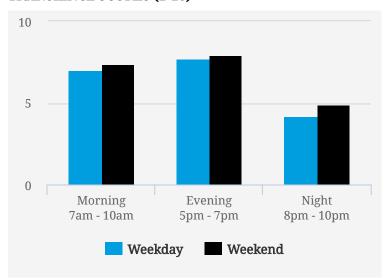

### **TRANSIENCE SCORES (1-10)**

Note: Transience is a measure of volume of incoming and outgoing traffic in the area

#### **MOST BUSY TIMES**

| Friday    | 6pm - 7pm |
|-----------|-----------|
| Tuesday   | 6pm - 7pm |
| Tuesday   | 8am - 9am |
| Friday    | 5pm - 6pm |
| Wednesday | 6pm - 7pm |
| Monday    | 5pm - 6pm |
| Friday    | 8am - 9am |
|           |           |

Note: Busy is an indication of inflow and outflow of traffic around the location