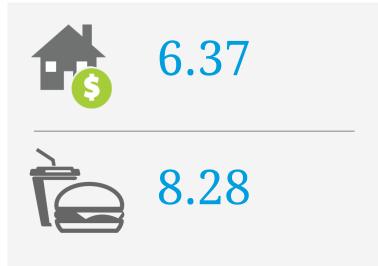

# Jurong Bird Park

## PRICE SCORES (1-10)

Note: Price scores are based on real estate prices & cost of goods in establishments, around the location

## TRANSIENCE SCORES (1-10)

Note: Transience is a measure of volume of incoming and outgoing traffic in the area