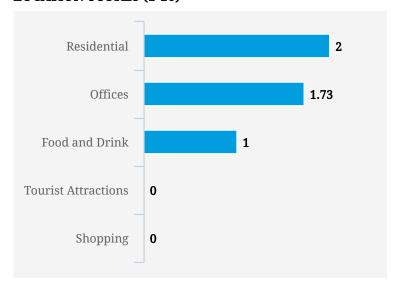

Note: Busy is an indication of inflow and outflow of traffic around the location

| Residential         | 0 |
|---------------------|---|
| Offices             | 0 |
| Food and Drink      | 0 |
| Tourist Attractions | 0 |
| Shopping            | 0 |
|                     |   |