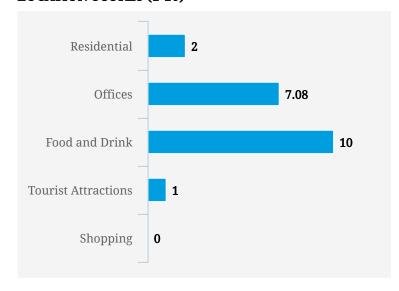

## TRANSIENCE SCORES (1-10)

Note: Transience is a measure of volume of incoming and outgoing traffic in the area