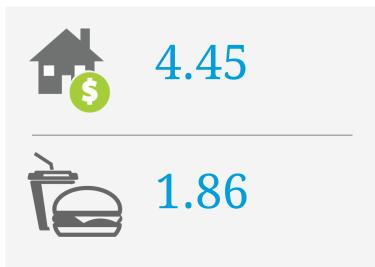

## PRICE SCORES (1-10)

Note: Price scores are based on real estate prices & cost of goods in establishments, around the location