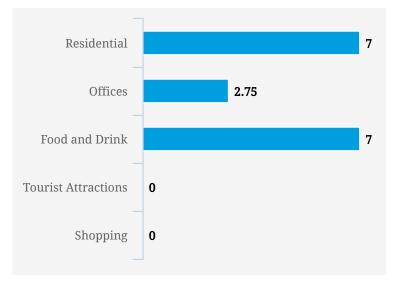

Note: Busy is an indication of inflow and outflow of traffic around the location

| Residential         | 0 |
|---------------------|---|
| Offices             | 0 |
| Food and Drink      | 0 |
| Tourist Attractions | 0 |
| Shopping            | 0 |
|                     |   |