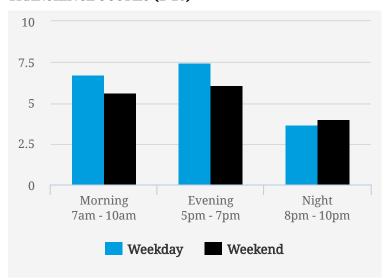

## **TRANSIENCE SCORES (1-10)**

Note: Transience is a measure of volume of incoming and outgoing traffic in the area