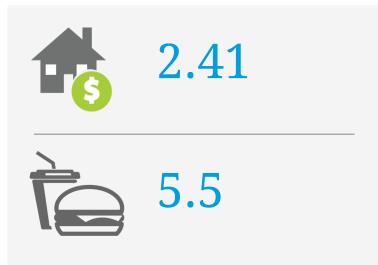

## PRICE SCORES (1-10)

Note: Price scores are based on real estate prices & cost of goods in establishments, around the location