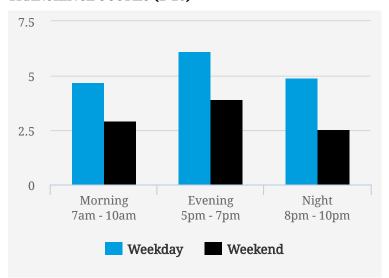

## **TRANSIENCE SCORES (1-10)**

Note: Transience is a measure of volume of incoming and outgoing traffic in the area

#### **MOST BUSY TIMES**

| Monday    | 8am - 9am  |
|-----------|------------|
| Friday    | 8am - 9am  |
| Wednesday | 8am - 9am  |
| Tuesday   | 8am - 9am  |
| Thursday  | 8am - 9am  |
| Friday    | 2pm - 3pm  |
| Wednesday | 9am - 10am |

Note: Busy is an indication of inflow and outflow of traffic around the location