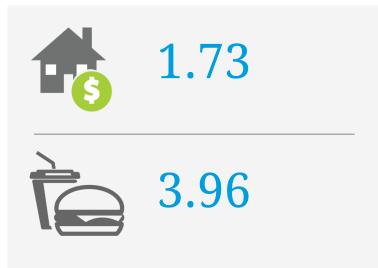

Note: Busy is an indication of inflow and outflow of traffic around the location

| Residential         | 0 |
|---------------------|---|
| Offices             | 0 |
| Food and Drink      | 0 |
| Tourist Attractions | 0 |
| Shopping            | 0 |
|                     |   |