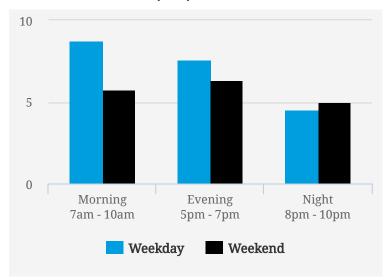

# Upper Jurong Rd

#### **MOST BUSY TIMES**

| Friday    | 8am - 9am |
|-----------|-----------|
| Monday    | 8am - 9am |
| Friday    | 7am - 8am |
| Wednesday | 8am - 9am |
| Tuesday   | 7am - 8am |
| Monday    | 7am - 8am |
| Tuesday   | 8am - 9am |

Note: Busy is an indication of inflow and outflow of traffic around the location