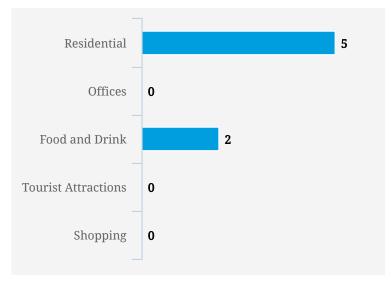

Note: Busy is an indication of inflow and outflow of traffic around the location

| Residential         | 0 |
|---------------------|---|
| Offices             | 0 |
| Food and Drink      | 0 |
| Tourist Attractions | 0 |
| Shopping            | 0 |
|                     |   |