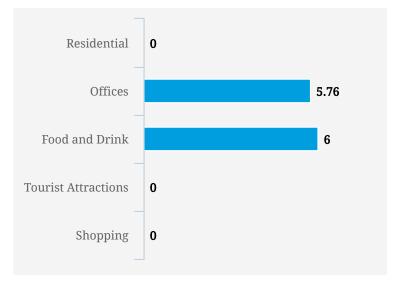

Note: Busy is an indication of inflow and outflow of traffic around the location

| Residential         | 0 |
|---------------------|---|
| Offices             | 0 |
| Food and Drink      | 0 |
| Tourist Attractions | 0 |
| Shopping            | 0 |
|                     |   |