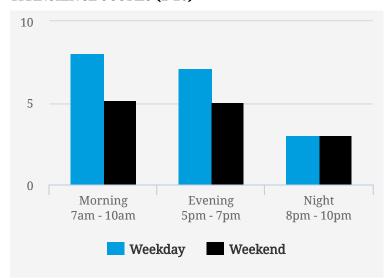

## Portsdown Rd / Whitchurch Rd (Buona Vista )

### PRICE SCORES (1-10)

Note: Price scores are based on real estate prices & cost of goods in establishments, around the location

#### **TRANSIENCE SCORES (1-10)**

Note: Transience is a measure of volume of incoming and outgoing traffic in the area

#### **MOST BUSY TIMES**

| Wednesday | 7am - 8am |
|-----------|-----------|
| Monday    | 7am - 8am |
| Thursday  | 7am - 8am |
| Tuesday   | 7am - 8am |
| Friday    | 7am - 8am |
| Wednesday | 8am - 9am |
| Tuesday   | 7pm - 8pm |