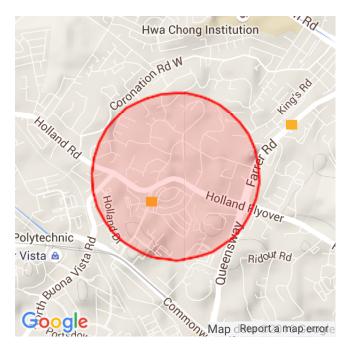

m - 9pm |
| Friday    | 7am - 8am |
| Wednesday | 7pm - 8pm |
| Tuesday   | 7am - 8am |

Note: Busy is an indication of inflow and outflow of traffic around the location



# **East Coast Road**



## PRICE SCORES (1-10)



Note: Price scores are based on real estate prices & cost of goods in establishments, around the location

### **TRANSIENCE SCORES (1-10)**



Note: Transience is a measure of volume of incoming and outgoing traffic in the area

#### **MOST BUSY TIMES**

| Monday    | 8am - 9am  |
|-----------|------------|
| Friday    | 8am - 9am  |
| Friday    | 6pm - 7pm  |
| Tuesday   | 8am - 9am  |
| Wednesday | 6pm - 7pm  |
| Friday    | 7am - 8am  |
| Wednesday | 9am - 10am |

Note: Busy is an indication of inflow and outflow of traffic around the location



# **Holland Road**



## PRICE SCORES (1-10)



Note: Price scores are based on real estate prices & cost of goods in establishments, around the location

## **TRANSIENCE SCORES (1-10)**



Note: Transience is a measure of volume of incoming and outgoing traffic in the area

#### **MOST BUSY TIMES**

| Tuesday   | 8am - 9am |
|-----------|-----------|
| Friday    | 8am - 9am |
| Wednesday | 7am - 8am |
| Thursday  | 7am - 8am |
| Wednesday | 8am - 9am |
| Friday    | 7am - 8am |
| Monday    | 7am - 8am |
|           |           |

Note: Busy is an indication of inflow and outflow of traffic around the location



# **Battery Road - Raffles Place**



## PRICE SCORES (1-10)



Note: Price scores are based on real estate prices & cost of goods in establishments, around the location

## **TRANSIENCE SCORES (1-10