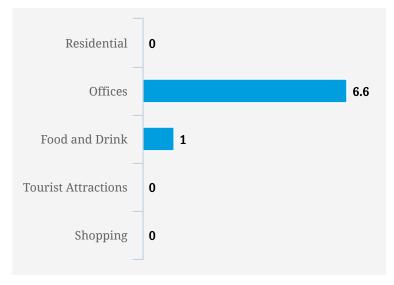

Note: Busy is an indication of inflow and outflow of traffic around the location

| Residential         | 0 |
|---------------------|---|
| Offices             | 0 |
| Food and Drink      | 0 |
| Tourist Attractions | 0 |
| Shopping            | 0 |
|                     |   |