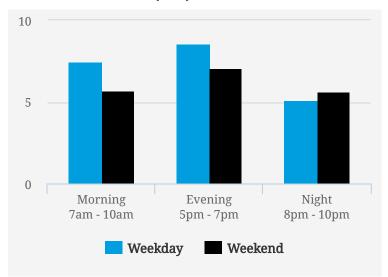

### **TRANSIENCE SCORES (1-10)**

Note: Transience is a measure of volume of incoming and outgoing traffic in the area