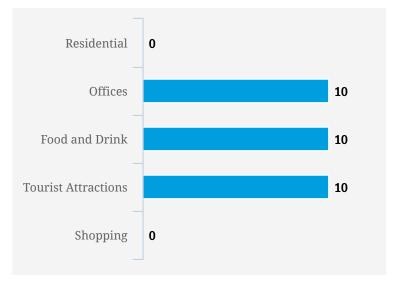

Note: Busy is an indication of inflow and outflow of traffic around the location

| Residential         | 0 |
|---------------------|---|
| Offices             | 0 |
| Food and Drink      | 0 |
| Tourist Attractions | 0 |
| Shopping            | 0 |
|                     |   |