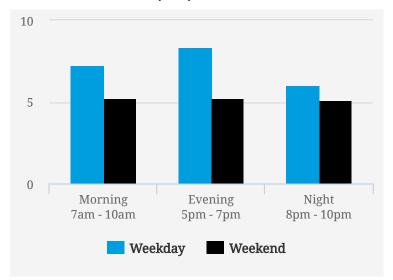

|

# **Woodlands Ring Road**



### PRICE SCORES (1-10)



Note: Price scores are based on real estate prices & cost of goods in establishments, around the location

### **TRANSIENCE SCORES (1-10)**



Note: Transience is a measure of volume of incoming and outgoing traffic in the area

#### **MOST BUSY TIMES**

| Friday    | 7am - 8am |
|-----------|-----------|
| Monday    | 7am - 8am |
| Thursday  | 7am - 8am |
| Tuesday   | 7am - 8am |
| Friday    | 6pm - 7pm |
| Wednesday | 7am - 8am |
| Thursday  | 6pm - 7pm |

Note: Busy is an indication of inflow and outflow of traffic around the location



## Woodlands St 32



### PRICE SCORES (1-10)



Note: Price scores are based on real estate prices & cost of goods in establishments, around the location

### **TRANSIENCE SCORES (1-10)**



Note: Transience is a measure of volume of incoming and outgoing traffic in the area

#### **MOST BUSY TIMES**

| Wednesday | 5pm - 6pm |
|-----------|-----------|
| Thursday  | 7pm - 8pm |
| Thursday  | 6pm - 7pm |
| Tuesday   | 8pm - 9pm |
| Thursday  | 8pm - 9pm |
| Wednesday | 8pm - 9pm |
| Monday    | 7pm - 8pm |

Note: Busy is an indication of inflow and outflow of traffic around the location



# Choa Chu Kang Dr



## PRICE SCORES (1-10)



Note: Price scores are based on real estate prices & cost of goods in establishments, around the location

### TRANSIENCE SCORES (1-10)



Note: Transience is a measure of volume of incoming and outgoing traffic in the area

#### **MOST BUSY TIMES**

| Thursday  | 7am - 8am |
|-----------|-----------|
| Monday    | 7am - 8am |
| Wednesday | 7a