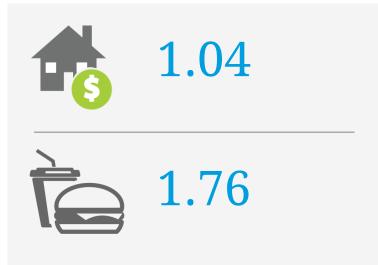

## PRICE SCORES (1-10)

Note: Price scores are based on real estate prices & cost of goods in establishments, around the location