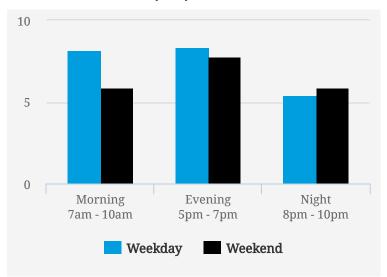

### **TRANSIENCE SCORES (1-10)**

Note: Transience is a measure of volume of incoming and outgoing traffic in the area

#### **MOST BUSY TIMES**

| Friday    | 6pm - 7pm |
|-----------|-----------|
| Tuesday   | 6pm - 7pm |
| Tuesday   | 8am - 9am |
| Friday    | 5pm - 6pm |
| Wednesday | 6pm - 7pm |
| Monday    | 5pm - 6pm |
| Friday    | 8am - 9am |
|           |           |

Note: Busy is an indication of inflow and outflow of traffic around the location