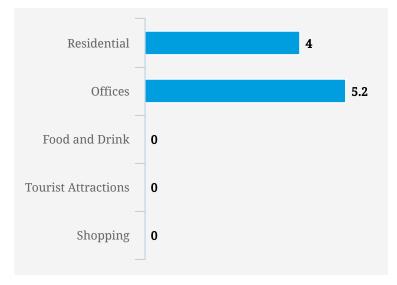

Note: Busy is an indication of inflow and outflow of traffic around the location

| Residential         | 0 |
|---------------------|---|
| Offices             | 0 |
| Food and Drink      | 0 |
| Tourist Attractions | 0 |
| Shopping            | 0 |
|                     |   |