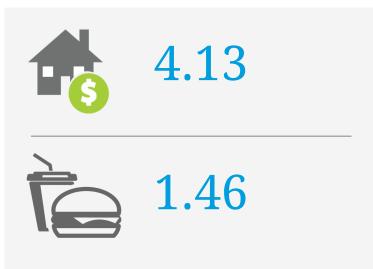

## PRICE SCORES (1-10)

Note: Price scores are based on real estate prices & cost of goods in establishments, around the location