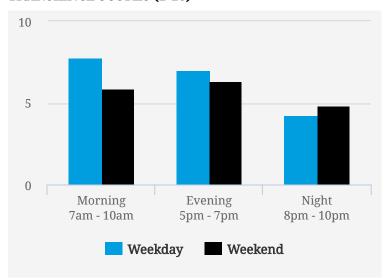

## **TRANSIENCE SCORES (1-10)**

Note: Transience is a measure of volume of incoming and outgoing traffic in the area

#### **MOST BUSY TIMES**

| Wednesday | 7am - 8am  |
|-----------|------------|
| Tuesday   | 7am - 8am  |
| Wednesday | 8am - 9am  |
| Tuesday   | 6pm - 7pm  |
| Friday    | 7am - 8am  |
| Friday    | 6pm - 7pm  |
| Wednesday | 9am - 10am |