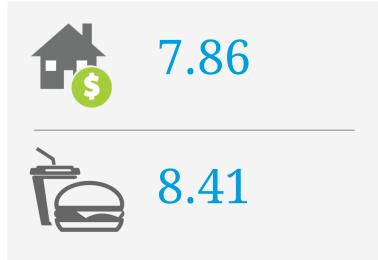

# Clementi

## PRICE SCORES (1-10)

Note: Price scores are based on real estate prices & cost of goods in establishments, around the location

## **TRANSIENCE SCORES (1-10)**

Note: Transience is a measure of volume of incoming and outgoing traffic in the area