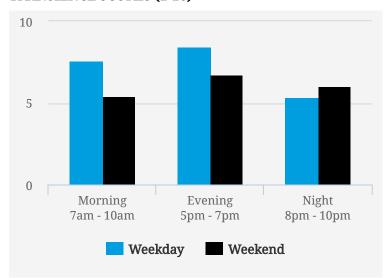

## **Toh Tuck Road**

## **TRANSIENCE SCORES (1-10)**

Note: Transience is a measure of volume of incoming and outgoing traffic in the area