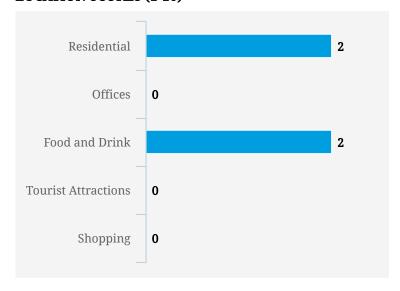

Note: Busy is an indication of inflow and outflow of traffic around the location

| Residential         | 0 |
|---------------------|---|
| Offices             | 0 |
| Food and Drink      | 0 |
| Tourist Attractions | 0 |
| Shopping            | 0 |
|                     |   |