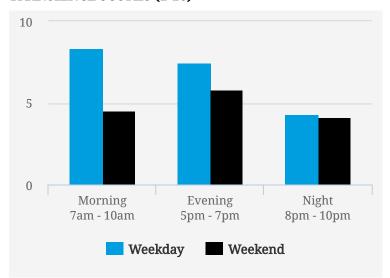

ocation



# **Emerald Hill**



## PRICE SCORES (1-10)



Note: Price scores are based on real estate prices & cost of goods in establishments, around the location

### **TRANSIENCE SCORES (1-10)**



Note: Transience is a measure of volume of incoming and outgoing traffic in the area

#### **MOST BUSY TIMES**

| Friday  | 2pm - 3pm    |
|---------|--------------|
| Friday  | 6pm - 7pm    |
| Friday  | 4pm - 5pm    |
| Friday  | 3pm - 4pm    |
| Tuesday | 6pm - 7pm    |
| Friday  | 5pm - 6pm    |
| Friday  | 12noon - 1pm |

Note: Busy is an indication of inflow and outflow of traffic around the location



# **Boat Quay**



## PRICE SCORES (1-10)



Note: Price scores are based on real estate prices & cost of goods in establishments, around the location

## **TRANSIENCE SCORES (1-10)**



Note: Transience is a measure of volume of incoming and outgoing traffic in the area

#### **MOST BUSY TIMES**

| Friday    | 2pm - 3pm |
|-----------|-----------|
| Friday    | 6pm - 7pm |
| Wednesday | 6pm - 7pm |
| Friday    | 4pm - 5pm |
| Tuesday   | 6pm - 7pm |
| Friday    | 5pm - 6pm |
| Friday    | 3pm - 4pm |

Note: Busy is an indication of inflow and outflow of traffic around the location



# **Clarke Quay**



## PRICE SCORES (1-10)



Note: Price scores are based on real estate prices & cost of goods in establishments, around the location

## **TRANSIENCE SCORES (1-10)**



Note: Transience is a measure of volume of incoming and outgoing traffic in the area

#### **MOST BUSY TIMES**

| Friday    | 2pm - 3pm |
|-----------|-----------|
| Friday    | 6pm - 7pm |
| Wednesday |