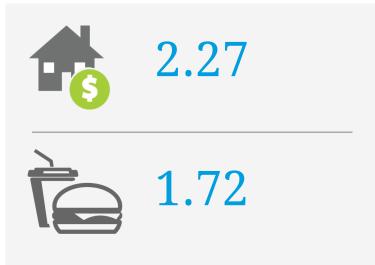

## PRICE SCORES (1-10)

Note: Price scores are based on real estate prices & cost of goods in establishments, around the location