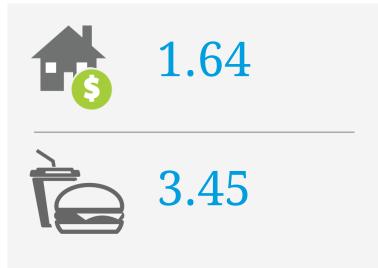

# Jurong Bird Park

## PRICE SCORES (1-10)

Note: Price scores are based on real estate prices & cost of goods in establishments, around the location

## TRANSIENCE SCORES (1-10)

Note: Transience is a measure of volume of incoming and outgoing traffic in the area