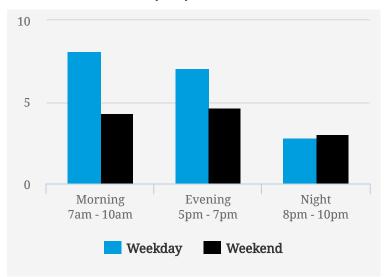

### **TRANSIENCE SCORES (1-10)**

Note: Transience is a measure of volume of incoming and outgoing traffic in the area