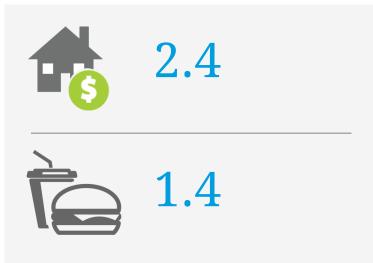

## PRICE SCORES (1-10)

Note: Price scores are based on real estate prices & cost of goods in establishments, around the location