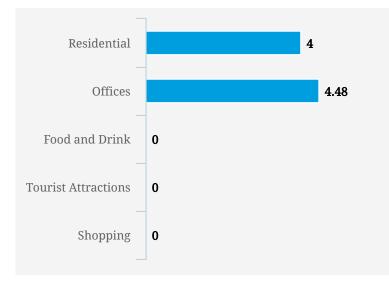

Note: Busy is an indication of inflow and outflow of traffic around the location

| Residential         | 0 |
|---------------------|---|
| Offices             | 0 |
| Food and Drink      | 0 |
| Tourist Attractions | 0 |
| Shopping            | 0 |
|                     |   |