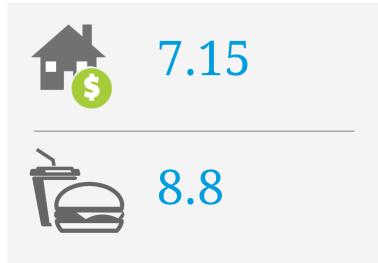

# Singapore Botanic Gardens

## PRICE SCORES (1-10)

Note: Price scores are based on real estate prices & cost of goods in establishments, around the location

### **TRANSIENCE SCORES (1-10)**

Note: Transience is a measure of volume of incoming and outgoing traffic in the area