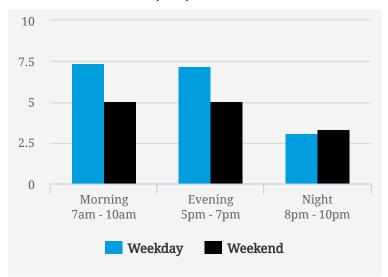

### **TRANSIENCE SCORES (1-10)**

Note: Transience is a measure of volume of incoming and outgoing traffic in the area

#### **MOST BUSY TIMES**

| Friday    | 6pm - 7pm |
|-----------|-----------|
| Tuesday   | 6pm - 7pm |
| Tuesday   | 8am - 9am |
| Friday    | 5pm - 6pm |
| Wednesday | 6pm - 7pm |
| Monday    | 5pm - 6pm |
| Friday    | 8am - 9am |
|           |           |

Note: Busy is an indication of inflow and outflow of traffic around the location