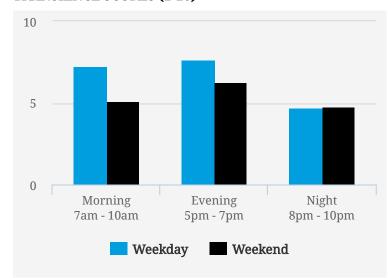

### **TRANSIENCE SCORES (1-10)**

Note: Transience is a measure of volume of incoming and outgoing traffic in the area

#### **MOST BUSY TIMES**

| Friday    | 6pm - 7pm |
|-----------|-----------|
| Tuesday   | 6pm - 7pm |
| Tuesday   | 8am - 9am |
| Friday    | 5pm - 6pm |
| Wednesday | 6pm - 7pm |
| Monday    | 5pm - 6pm |
| Friday    | 8am - 9am |
|           |           |

Note: Busy is an indication of inflow and outflow of traffic around the location