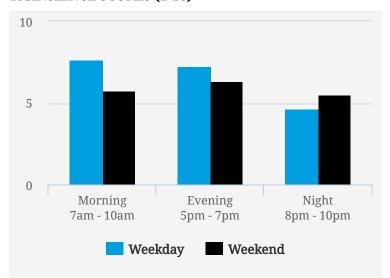

## **TRANSIENCE SCORES (1-10)**

Note: Transience is a measure of volume of incoming and outgoing traffic in the area

#### **MOST BUSY TIMES**

| Tuesday   | 6pm - 7pm |
|-----------|-----------|
| Wednesday | 7am - 8am |
| Monday    | 7am - 8am |
| Tuesday   | 8pm - 9pm |
| Friday    | 7am - 8am |
| Wednesday | 7pm - 8pm |
| Tuesday   | 7am - 8am |