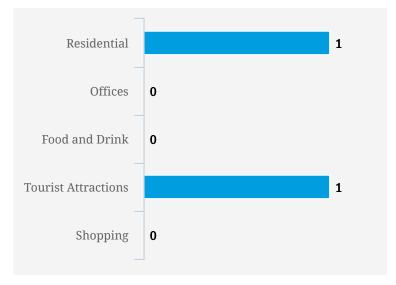

## PRICE SCORES (1-10)

Note: Price scores are based on real estate prices & cost of goods in establishments, around the location