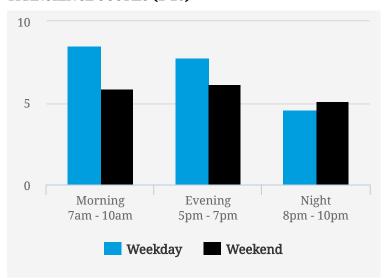

#### **MOST BUSY TIMES**

| Friday | 8am - 9am  |
|--------|------------|
| Friday | 4pm - 5pm  |
| Friday | 5pm - 6pm  |
| Friday | 9am - 10am |
| Friday | 6pm - 7pm  |
| Friday | 2pm - 3pm  |
| Friday | 7am - 8am  |