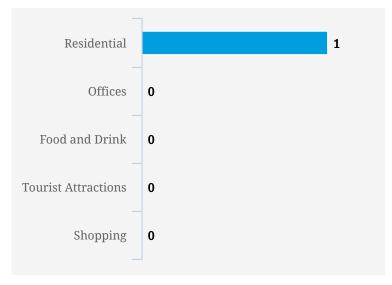

Note: Busy is an indication of inflow and outflow of traffic around the location

| Residential         | 0 |
|---------------------|---|
| Offices             | 0 |
| Food and Drink      | 0 |
| Tourist Attractions | 0 |
| Shopping            | 0 |
|                     |   |