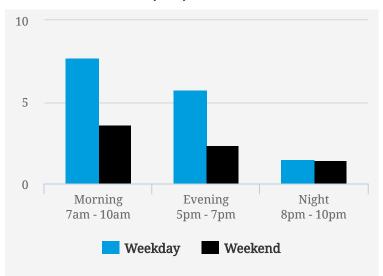

### **TRANSIENCE SCORES (1-10)**

Note: Transience is a measure of volume of incoming and outgoing traffic in the area

#### **MOST BUSY TIMES**

| Friday    | 6pm - 7pm |
|-----------|-----------|
| Tuesday   | 6pm - 7pm |
| Tuesday   | 8am - 9am |
| Friday    | 5pm - 6pm |
| Wednesday | 6pm - 7pm |
| Monday    | 5pm - 6pm |
| Friday    | 8am - 9am |
|           |           |

Note: Busy is an indication of inflow and outflow of traffic around the location