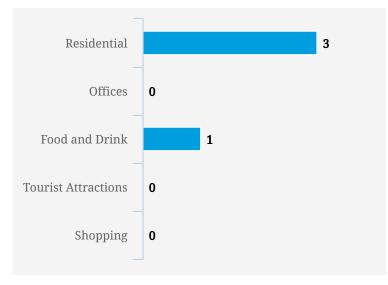

Note: Busy is an indication of inflow and outflow of traffic around the location

| Residential         | 0 |
|---------------------|---|
| Offices             | 0 |
| Food and Drink      | 0 |
| Tourist Attractions | 0 |
| Shopping            | 0 |
|                     |   |