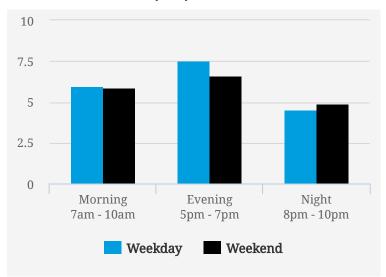

### **TRANSIENCE SCORES (1-10)**

Note: Transience is a measure of volume of incoming and outgoing traffic in the area

#### **MOST BUSY TIMES**

| Friday    | 6pm - 7pm |
|-----------|-----------|
| Tuesday   | 6pm - 7pm |
| Tuesday   | 8am - 9am |
| Friday    | 5pm - 6pm |
| Wednesday | 6pm - 7pm |
| Monday    | 5pm - 6pm |
| Friday    | 8am - 9am |
|           |           |

Note: Busy is an indication of inflow and outflow of traffic around the location