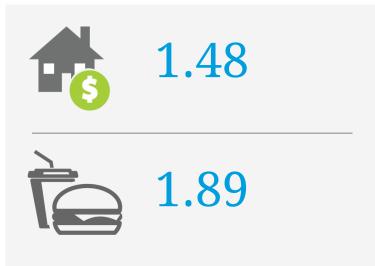

## PRICE SCORES (1-10)

Note: Price scores are based on real estate prices & cost of goods in establishments, around the location