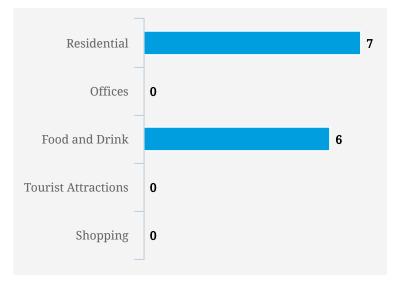

Note: Busy is an indication of inflow and outflow of traffic around the location

| Residential         | 0 |
|---------------------|---|
| Offices             | 0 |
| Food and Drink      | 0 |
| Tourist Attractions | 0 |
| Shopping            | 0 |
|                     |   |