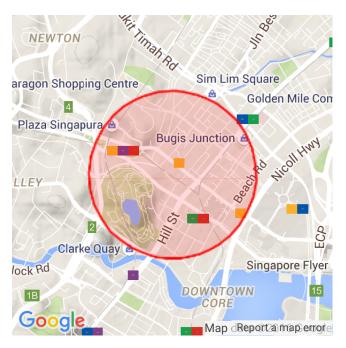

| 6pm - 7pm |
| Wednesday | 6pm - 7pm |
| Friday    | 4pm - 5pm |
| Friday    | 2pm - 3pm |
|           |           |

Note: Busy is an indication of inflow and outflow of traffic around the location



## NUS



## PRICE SCORES (1-10)



Note: Price scores are based on real estate prices & cost of goods in establishments, around the location

## **TRANSIENCE SCORES (1-10)**



Note: Transience is a measure of volume of incoming and outgoing traffic in the area

#### **MOST BUSY TIMES**

| Friday    | 4pm - 5pm |
|-----------|-----------|
| Friday    | 5pm - 6pm |
| Wednesday | 7am - 8am |
| Friday    | 6pm - 7pm |
| Monday    | 7am - 8am |
| Tuesday   | 7am - 8am |
| Monday    | 5pm - 6pm |

Note: Busy is an indication of inflow and outflow of traffic around the location



## **SMU**



## PRICE SCORES (1-10)



Note: Price scores are based on real estate prices & cost of goods in establishments, around the location

## **TRANSIENCE SCORES (1-10)**



Note: Transience is a measure of volume of incoming and outgoing traffic in the area

#### **MOST BUSY TIMES**

| Friday    | 2pm - 3pm |
|-----------|-----------|
| Friday    | 6pm - 7pm |
| Tuesday   | 6pm - 7pm |
| Friday    | 4pm - 5pm |
| Wednesday | 6pm - 7pm |
| Friday    | 5pm - 6pm |
| Friday    | 3pm - 4pm |

Note: Busy is an indication of inflow and outflow of traffic around the location



## SIM



## PRICE SCORES (1-10)



Note: Price scores are based on real estate prices & cost of goods in establishments, around the location

## **TRANSIENCE SCORES (1-10)**



Note: Transience is a measure of volume of inco