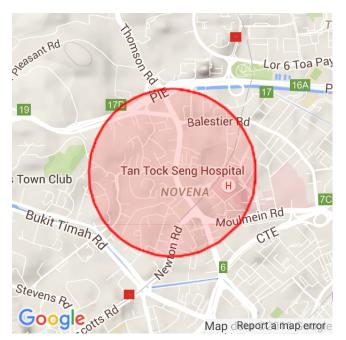

# Thomson Road (near Novena)

## PRICE SCORES (1-10)

Note: Price scores are based on real estate prices & cost of goods in establishments, around the location

### TRANSIENCE SCORES (1-10)

Note: Transience is a measure of volume of incoming and outgoing traffic in the area