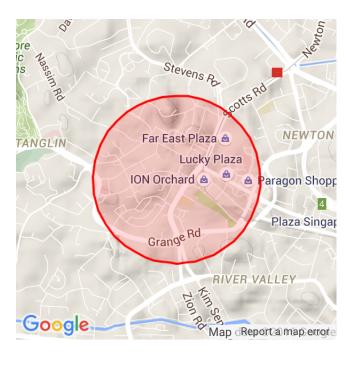

# **Ion Orchard**

## **TRANSIENCE SCORES (1-10)**

Note: Transience is a measure of volume of incoming and outgoing traffic in the area