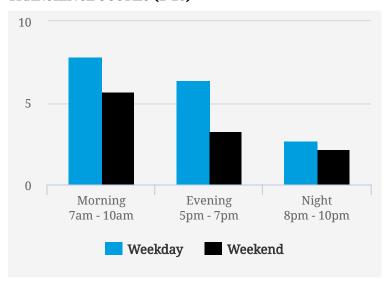

## **TRANSIENCE SCORES (1-10)**

Note: Transience is a measure of volume of incoming and outgoing traffic in the area

#### **MOST BUSY TIMES**

| Wednesday | 7am - 8am  |
|-----------|------------|
| Tuesday   | 7am - 8am  |
| Wednesday | 8am - 9am  |
| Tuesday   | 6pm - 7pm  |
| Friday    | 7am - 8am  |
| Friday    | 6pm - 7pm  |
| Wednesday | 9am - 10am |

Note: Busy is an indication of inflow and outflow of traffic around the location