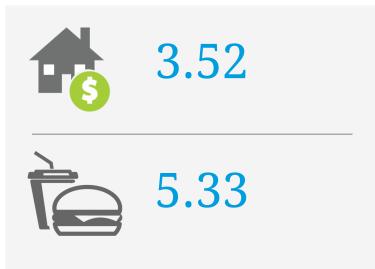

# **River Valley Close**

## PRICE SCORES (1-10)

Note: Price scores are based on real estate prices & cost of goods in establishments, around the location