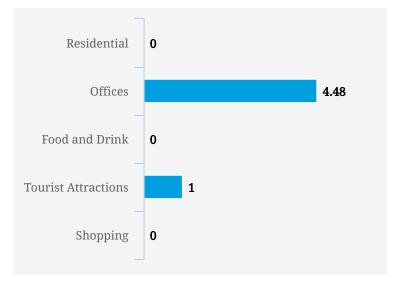

Note: Busy is an indication of inflow and outflow of traffic around the location

| Residential         | 0 |
|---------------------|---|
| Offices             | 0 |
| Food and Drink      | 0 |
| Tourist Attractions | 0 |
| Shopping            | 0 |
|                     |   |