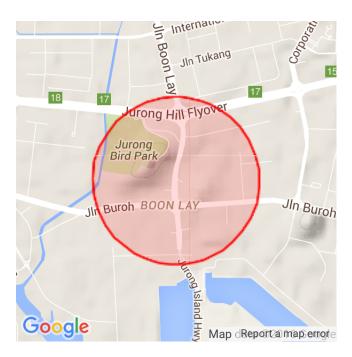

# Jurong Bird Park

## PRICE SCORES (1-10)

Note: Price scores are based on real estate prices & cost of goods in establishments, around the location

## TRANSIENCE SCORES (1-10)

Note: Transience is a measure of volume of incoming and outgoing traffic in the area