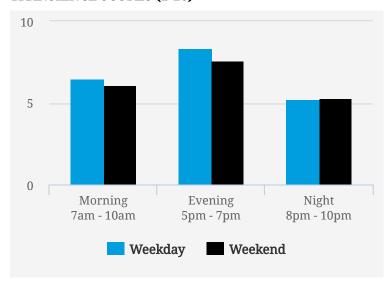

## **TRANSIENCE SCORES (1-10)**

Note: Transience is a measure of volume of incoming and outgoing traffic in the area

#### **MOST BUSY TIMES**

| Tuesday   | 6pm - 7pm |
|-----------|-----------|
| Wednesday | 7am - 8am |
| Monday    | 7am - 8am |
| Tuesday   | 8pm - 9pm |
| Friday    | 7am - 8am |
| Wednesday | 7pm - 8pm |
| Tuesday   | 7am - 8am |