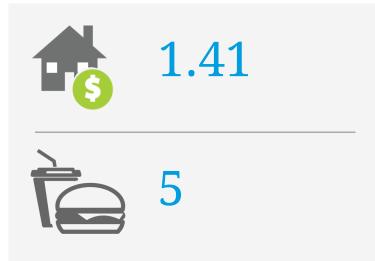

## PRICE SCORES (1-10)

Note: Price scores are based on real estate prices & cost of goods in establishments, around the location