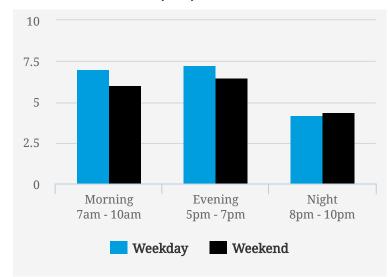

# **Temasek Poly**

#### **MOST BUSY TIMES**

| Wednesday | 7am - 8am |
|-----------|-----------|
| Tuesday   | 7am - 8am |
| Wednesday | 8am - 9am |
| Thursday  | 7am - 8am |
| Monday    | 7am - 8am |
| Monday    | 8am - 9am |
| Friday    | 7am - 8am |

Note: Busy is an indication of inflow and outflow of traffic around the location