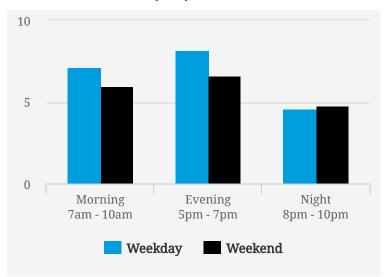

## **TRANSIENCE SCORES (1-10)**

Note: Transience is a measure of volume of incoming and outgoing traffic in the area

#### **MOST BUSY TIMES**

| Thursday  | 7am - 8am |
|-----------|-----------|
| Friday    | 7am - 8am |
| Monday    | 7am - 8am |
| Wednesday | 7am - 8am |
| Monday    | 8am - 9am |
| Friday    | 6pm - 7pm |
| Tuesday   | 6pm - 7pm |
|           |           |