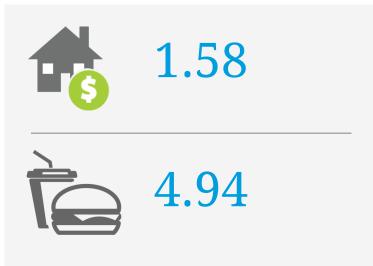

## PRICE SCORES (1-10)

Note: Price scores are based on real estate prices & cost of goods in establishments, around the location