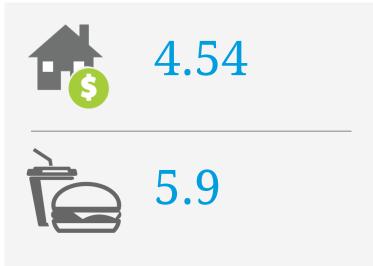

# Queensway mall

## PRICE SCORES (1-10)

Note: Price scores are based on real estate prices & cost of goods in establishments, around the location

## TRANSIENCE SCORES (1-10)

Note: Transience is a measure of volume of incoming and outgoing traffic in the area