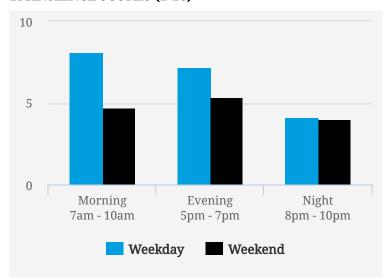

## **TRANSIENCE SCORES (1-10)**

Note: Transience is a measure of volume of incoming and outgoing traffic in the area