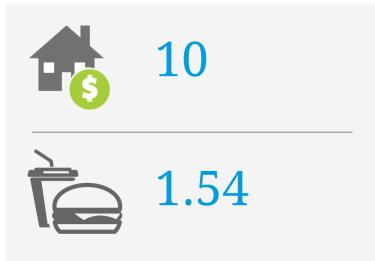

# Tanglin Road

## PRICE SCORES (1-10)

Note: Price scores are based on real estate prices & cost of goods in establishments, around the location