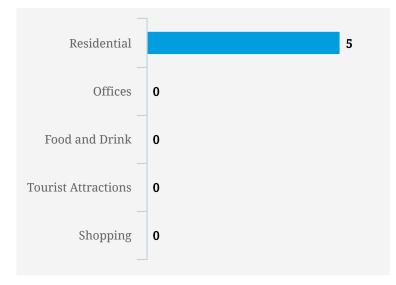

Note: Busy is an indication of inflow and outflow of traffic around the location

| Residential         | 0 |
|---------------------|---|
| Offices             | 0 |
| Food and Drink      | 0 |
| Tourist Attractions | 0 |
| Shopping            | 0 |
|                     |   |