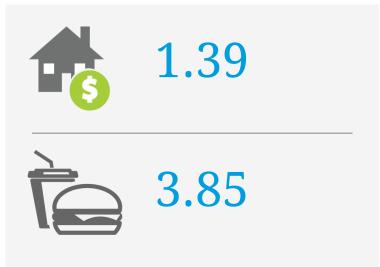

## PRICE SCORES (1-10)

Note: Price scores are based on real estate prices & cost of goods in establishments, around the location