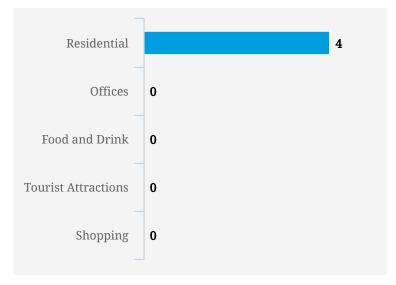

Note: Busy is an indication of inflow and outflow of traffic around the location

| Residential         | 0 |
|---------------------|---|
| Offices             | 0 |
| Food and Drink      | 0 |
| Tourist Attractions | 0 |
| Shopping            | 0 |
|                     |   |