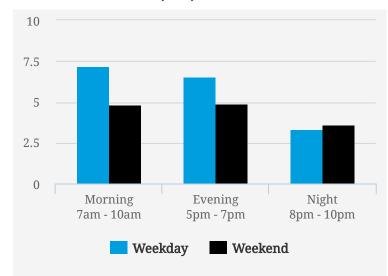

#### **MOST BUSY TIMES**

| Friday    | 6pm - 7pm |
|-----------|-----------|
| Tuesday   | 6pm - 7pm |
| Tuesday   | 8am - 9am |
| Friday    | 5pm - 6pm |
| Wednesday | 6pm - 7pm |
| Monday    | 5pm - 6pm |
| Friday    | 8am - 9am |
|           |           |

Note: Busy is an indication of inflow and outflow of traffic around the location