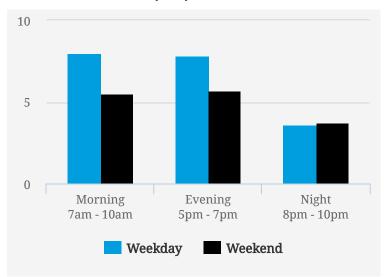

Note: Busy is an indication of inflow and outflow of traffic around the location