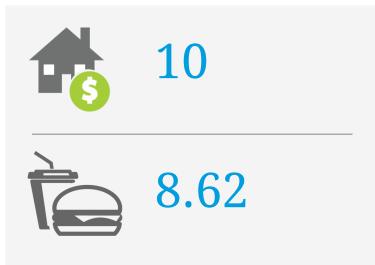

## PRICE SCORES (1-10)

Note: Price scores are based on real estate prices & cost of goods in establishments, around the location

## **TRANSIENCE SCORES (1-10)**

Note: Transience is a measure of volume of incoming and outgoing traffic in the area