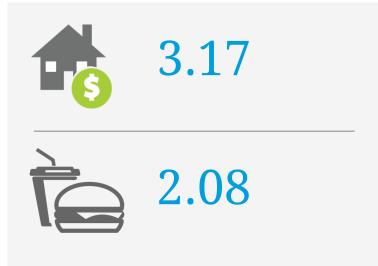

## PRICE SCORES (1-10)

Note: Price scores are based on real estate prices & cost of goods in establishments, around the location