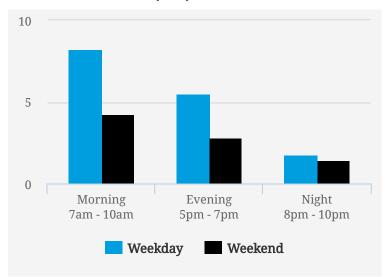

## TRANSIENCE SCORES (1-10)

Note: Transience is a measure of volume of incoming and outgoing traffic in the area

#### **MOST BUSY TIMES**

| Wednesday | 5pm - 6pm |
|-----------|-----------|
| Thursday  | 7am - 8am |
| Friday    | 8am - 9am |
| Friday    | 5pm - 6pm |
| Wednesday | 4pm - 5pm |
| Friday    | 7am - 8am |
| Thursday  | 8am - 9am |

Note: Busy is an indication of inflow and outflow of traffic around the location