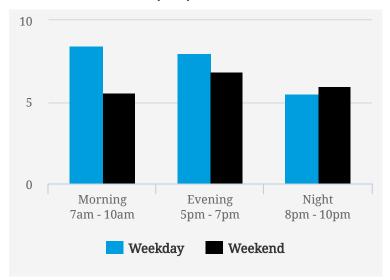

### **TRANSIENCE SCORES (1-10)**

Note: Transience is a measure of volume of incoming and outgoing traffic in the area

#### **MOST BUSY TIMES**

| Friday    | 6pm - 7pm |
|-----------|-----------|
| Tuesday   | 6pm - 7pm |
| Tuesday   | 8am - 9am |
| Friday    | 5pm - 6pm |
| Wednesday | 6pm - 7pm |
| Monday    | 5pm - 6pm |
| Friday    | 8am - 9am |
|           |           |

Note: Busy is an indication of inflow and outflow of traffic around the location