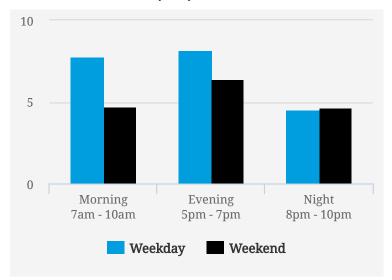

# Penjuru Close, Jurong East

## **TRANSIENCE SCORES (1-10)**

Note: Transience is a measure of volume of incoming and outgoing traffic in the area

#### **MOST BUSY TIMES**

| Friday    | 2pm - 3pm    |
|-----------|--------------|
| Wednesday | 3pm - 4pm    |
| Thursday  | 8am - 9am    |
| Friday    | 8am - 9am    |
| Wednesday | 12noon - 1pm |
| Wednesday | 5pm - 6pm    |
| Thursday  | 6pm - 7pm    |
|           |              |

Note: Busy is an indication of inflow and outflow of traffic around the location