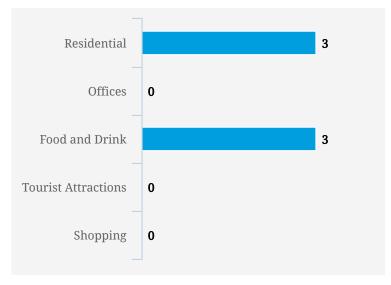

Note: Busy is an indication of inflow and outflow of traffic around the location

| Residential         | 0 |
|---------------------|---|
| Offices             | 0 |
| Food and Drink      | 0 |
| Tourist Attractions | 0 |
| Shopping            | 0 |
|                     |   |