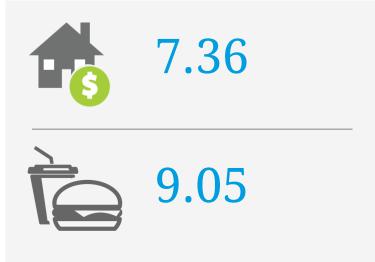

# Jurong Bird Park

## PRICE SCORES (1-10)

Note: Price scores are based on real estate prices & cost of goods in establishments, around the location