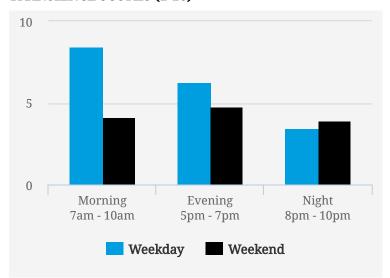

#### **MOST BUSY TIMES**

| Friday    | 6pm - 7pm |
|-----------|-----------|
| Tuesday   | 6pm - 7pm |
| Tuesday   | 8am - 9am |
| Friday    | 5pm - 6pm |
| Wednesday | 6pm - 7pm |
| Monday    | 5pm - 6pm |
| Friday    | 8am - 9am |
|           |           |

Note: Busy is an indication of inflow and outflow of traffic around the location