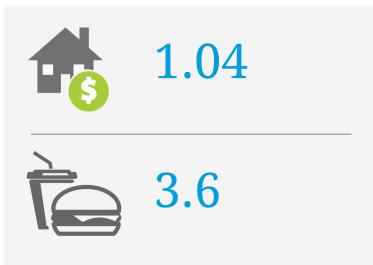

## PRICE SCORES (1-10)

Note: Price scores are based on real estate prices & cost of goods in establishments, around the location