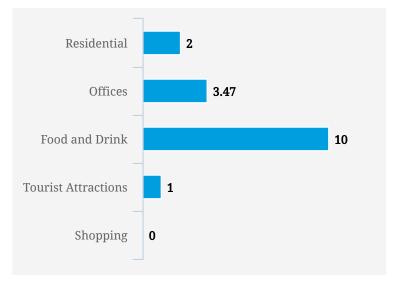

Note: Busy is an indication of inflow and outflow of traffic around the location

| Residential         | 0 |
|---------------------|---|
| Offices             | 0 |
| Food and Drink      | 0 |
| Tourist Attractions | 0 |
| Shopping            | 0 |
|                     |   |