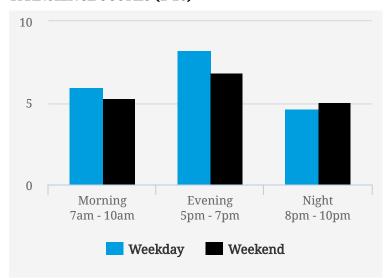

### **TRANSIENCE SCORES (1-10)**

Note: Transience is a measure of volume of incoming and outgoing traffic in the area