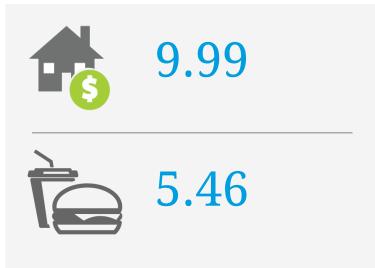

## PRICE SCORES (1-10)

Note: Price scores are based on real estate prices & cost of goods in establishments, around the location