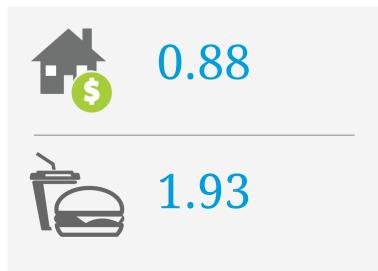

## PRICE SCORES (1-10)

Note: Price scores are based on real estate prices & cost of goods in establishments, around the location