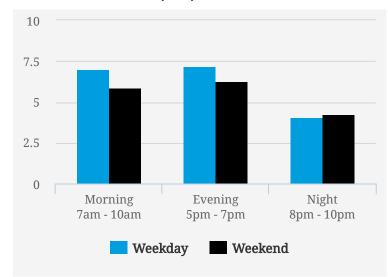

### **TRANSIENCE SCORES (1-10)**

Note: Transience is a measure of volume of incoming and outgoing traffic in the area

#### **MOST BUSY TIMES**

| Friday    | 6pm - 7pm |
|-----------|-----------|
| Tuesday   | 6pm - 7pm |
| Tuesday   | 8am - 9am |
| Friday    | 5pm - 6pm |
| Wednesday | 6pm - 7pm |
| Monday    | 5pm - 6pm |
| Friday    | 8am - 9am |
|           |           |

Note: Busy is an indication of inflow and outflow of traffic around the location