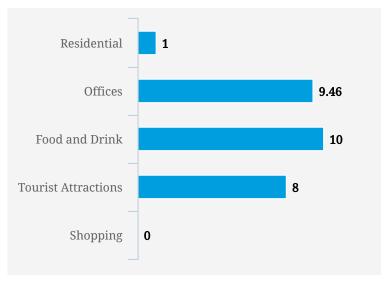

### **TRANSIENCE SCORES (1-10)**

Note: Transience is a measure of volume of incoming and outgoing traffic in the area