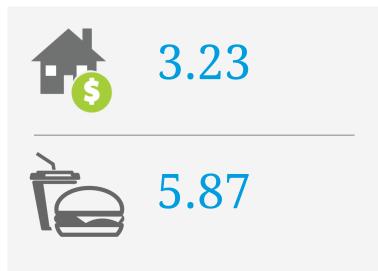

## PRICE SCORES (1-10)

Note: Price scores are based on real estate prices & cost of goods in establishments, around the location