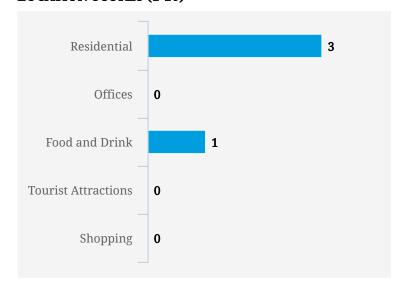

# **Bedok**

## PRICE SCORES (1-10)

Note: Price scores are based on real estate prices & cost of goods in establishments, around the location