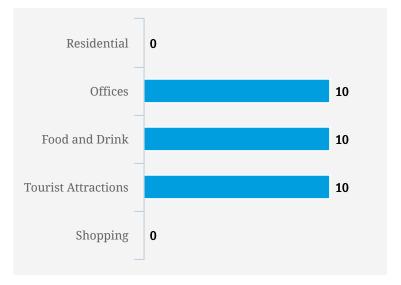

Note: Busy is an indication of inflow and outflow of traffic around the location

| Residential         | 0 |
|---------------------|---|
| Offices             | 0 |
| Food and Drink      | 0 |
| Tourist Attractions | 0 |
| Shopping            | 0 |
|                     |   |