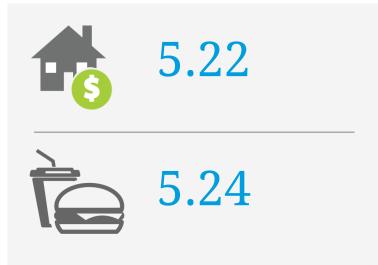

## PRICE SCORES (1-10)

Note: Price scores are based on real estate prices & cost of goods in establishments, around the location