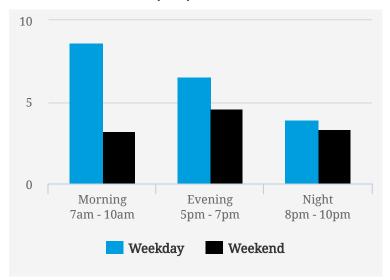

### **TRANSIENCE SCORES (1-10)**

Note: Transience is a measure of volume of incoming and outgoing traffic in the area

#### **MOST BUSY TIMES**

| Friday    | 6pm - 7pm |
|-----------|-----------|
| Tuesday   | 6pm - 7pm |
| Tuesday   | 8am - 9am |
| Friday    | 5pm - 6pm |
| Wednesday | 6pm - 7pm |
| Monday    | 5pm - 6pm |
| Friday    | 8am - 9am |
|           |           |

Note: Busy is an indication of inflow and outflow of traffic around the location