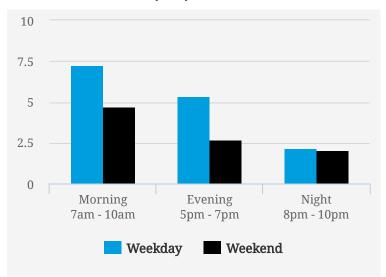

### **TRANSIENCE SCORES (1-10)**

Note: Transience is a measure of volume of incoming and outgoing traffic in the area

#### **MOST BUSY TIMES**

| Friday    | 6pm - 7pm |
|-----------|-----------|
| Tuesday   | 6pm - 7pm |
| Tuesday   | 8am - 9am |
| Friday    | 5pm - 6pm |
| Wednesday | 6pm - 7pm |
| Monday    | 5pm - 6pm |
| Friday    | 8am - 9am |
|           |           |

Note: Busy is an indication of inflow and outflow of traffic around the location