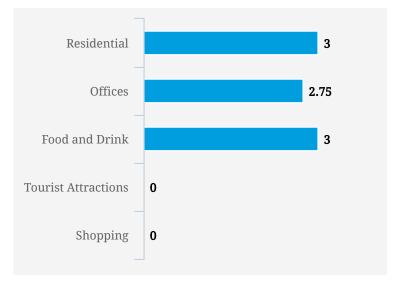

# **Upper East Coast Rd**

Note: Busy is an indication of inflow and outflow of traffic around the location