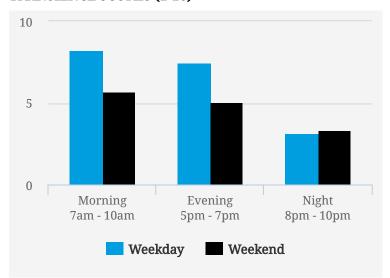

#### **MOST BUSY TIMES**

| Friday    | 6pm - 7pm |
|-----------|-----------|
| Tuesday   | 6pm - 7pm |
| Tuesday   | 8am - 9am |
| Friday    | 5pm - 6pm |
| Wednesday | 6pm - 7pm |
| Monday    | 5pm - 6pm |
| Friday    | 8am - 9am |
|           |           |

Note: Busy is an indication of inflow and outflow of traffic around the location