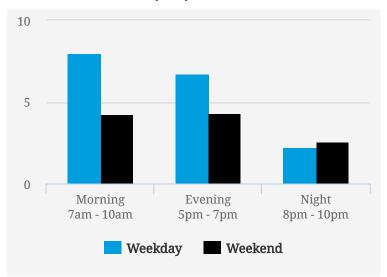

### **TRANSIENCE SCORES (1-10)**

Note: Transience is a measure of volume of incoming and outgoing traffic in the area

#### **MOST BUSY TIMES**

| Friday    | 6pm - 7pm |
|-----------|-----------|
| Tuesday   | 6pm - 7pm |
| Tuesday   | 8am - 9am |
| Friday    | 5pm - 6pm |
| Wednesday | 6pm - 7pm |
| Monday    | 5pm - 6pm |
| Friday    | 8am - 9am |
|           |           |

Note: Busy is an indication of inflow and outflow of traffic around the location