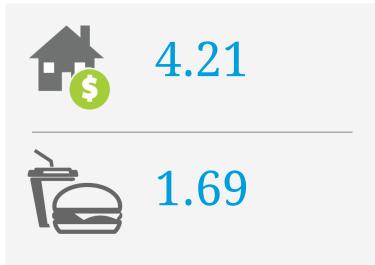

# Jurong Bird Park

## PRICE SCORES (1-10)

Note: Price scores are based on real estate prices & cost of goods in establishments, around the location

## TRANSIENCE SCORES (1-10)

Note: Transience is a measure of volume of incoming and outgoing traffic in the area