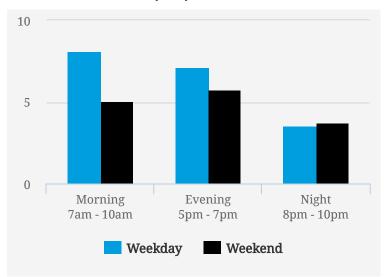

#### **MOST BUSY TIMES**

| Friday    | 6pm - 7pm |
|-----------|-----------|
| Tuesday   | 6pm - 7pm |
| Tuesday   | 8am - 9am |
| Friday    | 5pm - 6pm |
| Wednesday | 6pm - 7pm |
| Monday    | 5pm - 6pm |
| Friday    | 8am - 9am |
|           |           |

Note: Busy is an indication of inflow and outflow of traffic around the location