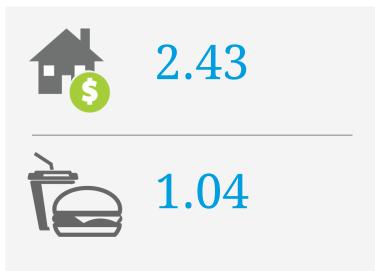

# Clementi

## PRICE SCORES (1-10)

Note: Price scores are based on real estate prices & cost of goods in establishments, around the location

## **TRANSIENCE SCORES (1-10)**

Note: Transience is a measure of volume of incoming and outgoing traffic in the area