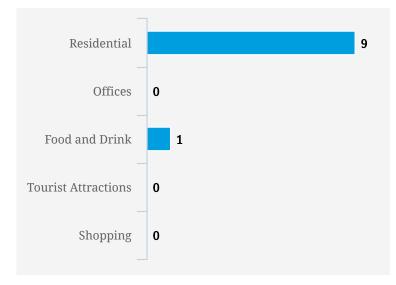

Note: Busy is an indication of inflow and outflow of traffic around the location

| Residential         | 0 |
|---------------------|---|
| Offices             | 0 |
| Food and Drink      | 0 |
| Tourist Attractions | 0 |
| Shopping            | 0 |
|                     |   |