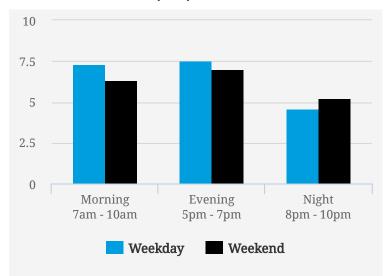

#### **MOST BUSY TIMES**

| Friday    | 6pm - 7pm |
|-----------|-----------|
| Tuesday   | 6pm - 7pm |
| Tuesday   | 8am - 9am |
| Friday    | 5pm - 6pm |
| Wednesday | 6pm - 7pm |
| Monday    | 5pm - 6pm |
| Friday    | 8am - 9am |
|           |           |