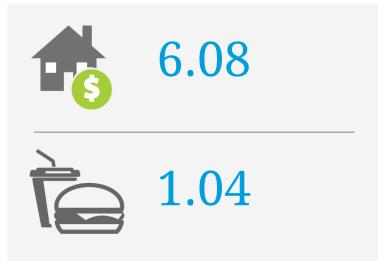

# Singapore Botanic Gardens

## PRICE SCORES (1-10)

Note: Price scores are based on real estate prices & cost of goods in establishments, around the location