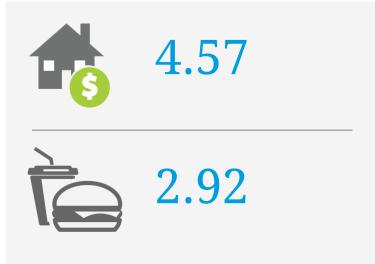

# Penjuru Close, Jurong East

## PRICE SCORES (1-10)

Note: Price scores are based on real estate prices & cost of goods in establishments, around the location

## **TRANSIENCE SCORES (1-10)**

Note: Transience is a measure of volume of incoming and outgoing traffic in the area