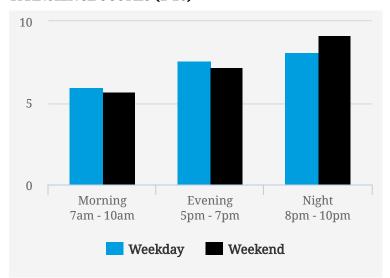

#### **MOST BUSY TIMES**

| Friday    | 6pm - 7pm |
|-----------|-----------|
| Tuesday   | 6pm - 7pm |
| Tuesday   | 8am - 9am |
| Friday    | 5pm - 6pm |
| Wednesday | 6pm - 7pm |
| Monday    | 5pm - 6pm |
| Friday    | 8am - 9am |
|           |           |

Note: Busy is an indication of inflow and outflow of traffic around the location