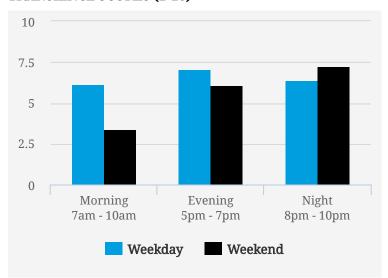

### **TRANSIENCE SCORES (1-10)**

Note: Transience is a measure of volume of incoming and outgoing traffic in the area

#### **MOST BUSY TIMES**

| Friday    | 6pm - 7pm |
|-----------|-----------|
| Tuesday   | 6pm - 7pm |
| Tuesday   | 8am - 9am |
| Friday    | 5pm - 6pm |
| Wednesday | 6pm - 7pm |
| Monday    | 5pm - 6pm |
| Friday    | 8am - 9am |
|           |           |

Note: Busy is an indication of inflow and outflow of traffic around the location