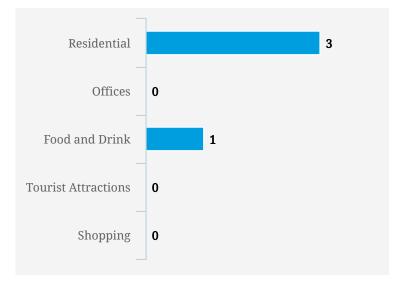

Note: Busy is an indication of inflow and outflow of traffic around the location

| Residential         | 0 |
|---------------------|---|
| Offices             | 0 |
| Food and Drink      | 0 |
| Tourist Attractions | 0 |
| Shopping            | 0 |
|                     |   |