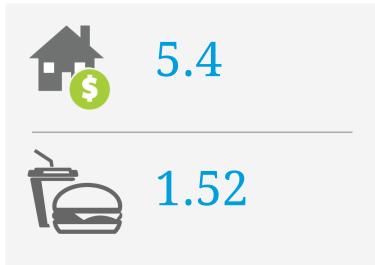

## PRICE SCORES (1-10)

Note: Price scores are based on real estate prices & cost of goods in establishments, around the location