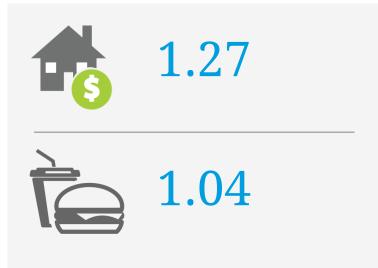

# Jurong Bird Park

## PRICE SCORES (1-10)

Note: Price scores are based on real estate prices & cost of goods in establishments, around the location

## TRANSIENCE SCORES (1-10)

Note: Transience is a measure of volume of incoming and outgoing traffic in the area