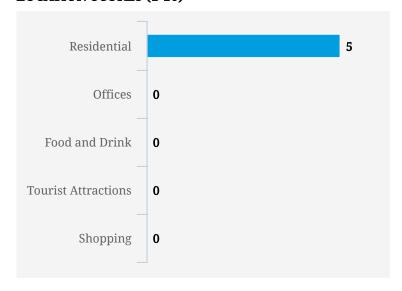

Note: Busy is an indication of inflow and outflow of traffic around the location

| Residential         | 0 |
|---------------------|---|
| Offices             | 0 |
| Food and Drink      | 0 |
| Tourist Attractions | 0 |
| Shopping            | 0 |
|                     |   |