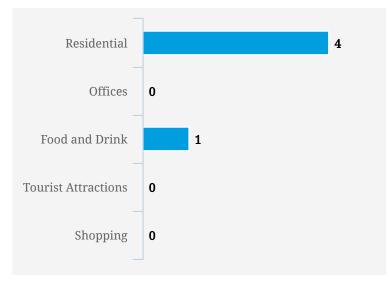

Note: Busy is an indication of inflow and outflow of traffic around the location

| Residential         | 0 |
|---------------------|---|
| Offices             | 0 |
| Food and Drink      | 0 |
| Tourist Attractions | 0 |
| Shopping            | 0 |
|                     |   |