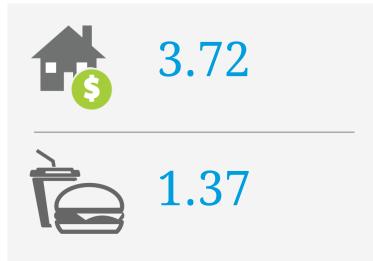

## PRICE SCORES (1-10)

Note: Price scores are based on real estate prices & cost of goods in establishments, around the location