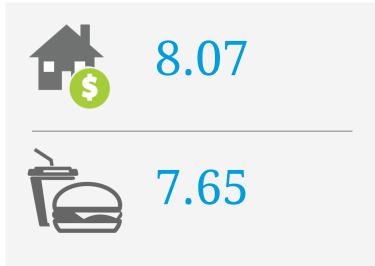

## PRICE SCORES (1-10)

Note: Price scores are based on real estate prices & cost of goods in establishments, around the location

## **TRANSIENCE SCORES (1-10)**

Note: Transience is a measure of volume of incoming and outgoing traffic in the area