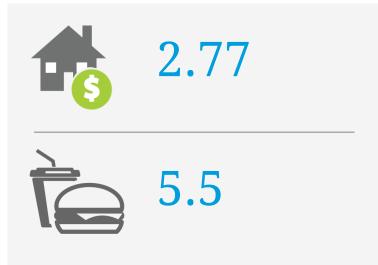

## PRICE SCORES (1-10)

Note: Price scores are based on real estate prices & cost of goods in establishments, around the location