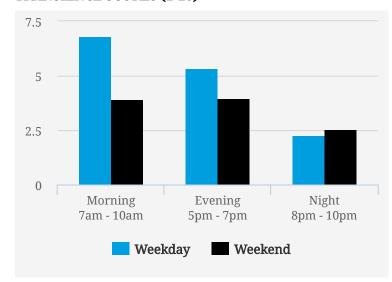

#### **MOST BUSY TIMES**

| Friday    | 6pm - 7pm |
|-----------|-----------|
| Tuesday   | 6pm - 7pm |
| Tuesday   | 8am - 9am |
| Friday    | 5pm - 6pm |
| Wednesday | 6pm - 7pm |
| Monday    | 5pm - 6pm |
| Friday    | 8am - 9am |
|           |           |

Note: Busy is an indication of inflow and outflow of traffic around the location