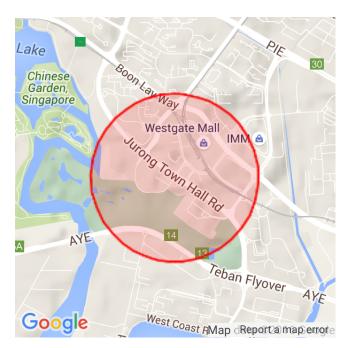

# Jurong Town Hall Rd

## PRICE SCORES (1-10)

Note: Price scores are based on real estate prices & cost of goods in establishments, around the location

## TRANSIENCE SCORES (1-10)

Note: Transience is a measure of volume of incoming and outgoing traffic in the area