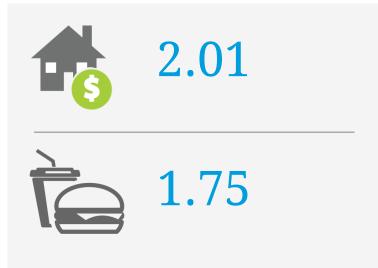

## **Woodlands Drive 75**

### PRICE SCORES (1-10)

Note: Price scores are based on real estate prices & cost of goods in establishments, around the location