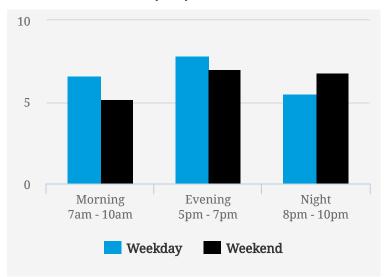

## **TRANSIENCE SCORES (1-10)**

Note: Transience is a measure of volume of incoming and outgoing traffic in the area

#### **MOST BUSY TIMES**

| Thursday  | 6pm - 7pm |
|-----------|-----------|
| Wednesday | 6pm - 7pm |
| Monday    | 7am - 8am |
| Monday    | 7pm - 8pm |
| Wednesday | 7pm - 8pm |
| Thursday  | 7am - 8am |
| Friday    | 7am - 8am |

Note: Busy is an indication of inflow and outflow of traffic around the location