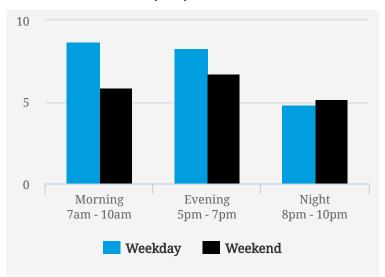

# **Upper East Coast Rd**

#### **MOST BUSY TIMES**

| Friday    | 8am - 9am |
|-----------|-----------|
| Monday    | 8am - 9am |
| Thursday  | 6pm - 7pm |
| Wednesday | 8am - 9am |
| Friday    | 6pm - 7pm |
| Tuesday   | 8am - 9am |
| Friday    | 5pm - 6pm |

Note: Busy is an indication of inflow and outflow of traffic around the location