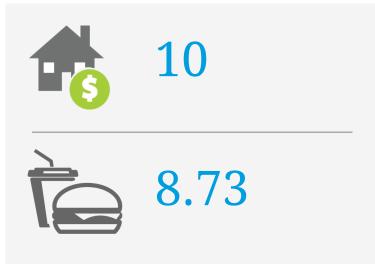

## PRICE SCORES (1-10)

Note: Price scores are based on real estate prices & cost of goods in establishments, around the location