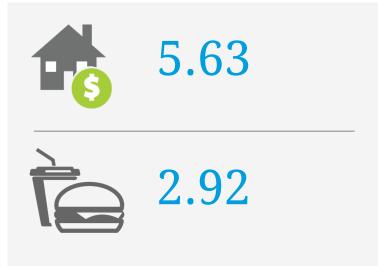

## PRICE SCORES (1-10)

Note: Price scores are based on real estate prices & cost of goods in establishments, around the location