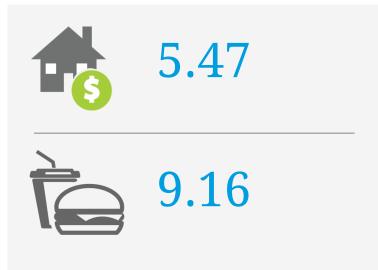

## PRICE SCORES (1-10)

Note: Price scores are based on real estate prices & cost of goods in establishments, around the location