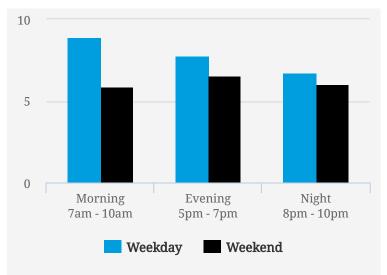

### **TRANSIENCE SCORES (1-10)**

Note: Transience is a measure of volume of incoming and outgoing traffic in the area

#### **MOST BUSY TIMES**

| Friday    | 6pm - 7pm |
|-----------|-----------|
| Tuesday   | 6pm - 7pm |
| Tuesday   | 8am - 9am |
| Friday    | 5pm - 6pm |
| Wednesday | 6pm - 7pm |
| Monday    | 5pm - 6pm |
| Friday    | 8am - 9am |
|           |           |

Note: Busy is an indication of inflow and outflow of traffic around the location