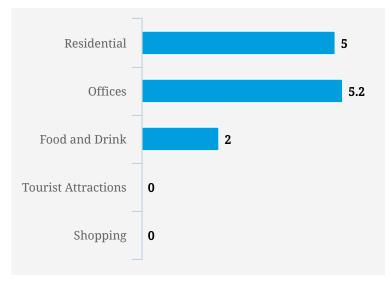

## Portsdown Rd / Whitchurch Rd (Buona Vista )

### PRICE SCORES (1-10)

Note: Price scores are based on real estate prices & cost of goods in establishments, around the location

#### **TRANSIENCE SCORES (1-10)**

Note: Transience is a measure of volume of incoming and outgoing traffic in the area

#### **MOST BUSY TIMES**

| Wednesday | 7am - 8am |
|-----------|-----------|
| Monday    | 7am - 8am |
| Thursday  | 7am - 8am |
| Tuesday   | 7am - 8am |
| Friday    | 7am - 8am |
| Wednesday | 8am - 9am |
| Tuesday   | 7pm - 8pm |