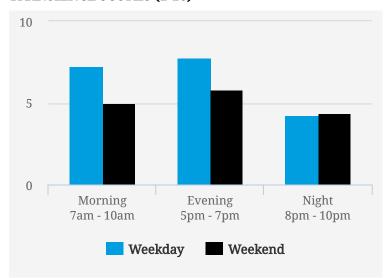

#### **MOST BUSY TIMES**

| Friday    | 6pm - 7pm |
|-----------|-----------|
| Tuesday   | 6pm - 7pm |
| Tuesday   | 8am - 9am |
| Friday    | 5pm - 6pm |
| Wednesday | 6pm - 7pm |
| Monday    | 5pm - 6pm |
| Friday    | 8am - 9am |
|           |           |

Note: Busy is an indication of inflow and outflow of traffic around the location