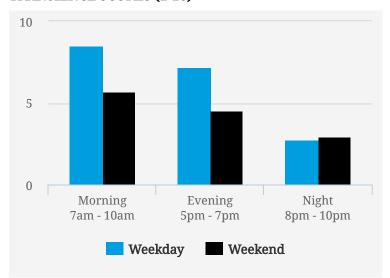

### **TRANSIENCE SCORES (1-10)**

Note: Transience is a measure of volume of incoming and outgoing traffic in the area

#### **MOST BUSY TIMES**

| Friday    | 6pm - 7pm |
|-----------|-----------|
| Tuesday   | 6pm - 7pm |
| Tuesday   | 8am - 9am |
| Friday    | 5pm - 6pm |
| Wednesday | 6pm - 7pm |
| Monday    | 5pm - 6pm |
| Friday    | 8am - 9am |
|           |           |

Note: Busy is an indication of inflow and outflow of traffic around the location