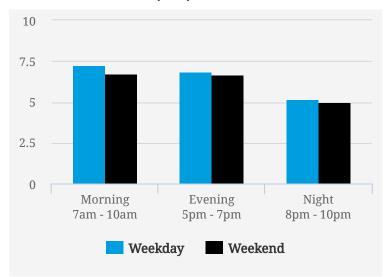

# **Upper Bukit Timah**

## PRICE SCORES (1-10)

Note: Price scores are based on real estate prices & cost of goods in establishments, around the location

## **TRANSIENCE SCORES (1-10)**

Note: Transience is a measure of volume of incoming and outgoing traffic in the area

#### **MOST BUSY TIMES**

| Tuesday   | 6pm - 7pm |
|-----------|-----------|
| Wednesday | 7am - 8am |
| Monday    | 7am - 8am |
| Tuesday   | 8pm - 9pm |
| Friday    | 7am - 8am |
| Wednesday | 7pm - 8pm |
| Tuesday   | 7am - 8am |

Note: Busy is an indication of inflow and outflow of traffic around the location