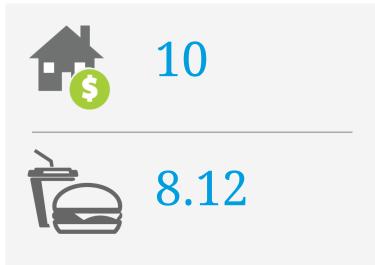

# Singapore Botanic Gardens

## PRICE SCORES (1-10)

Note: Price scores are based on real estate prices & cost of goods in establishments, around the location

### **TRANSIENCE SCORES (1-10)**

Note: Transience is a measure of volume of incoming and outgoing traffic in the area