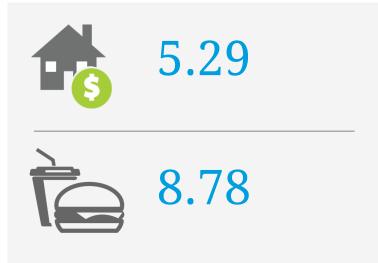

## PRICE SCORES (1-10)

Note: Price scores are based on real estate prices & cost of goods in establishments, around the location