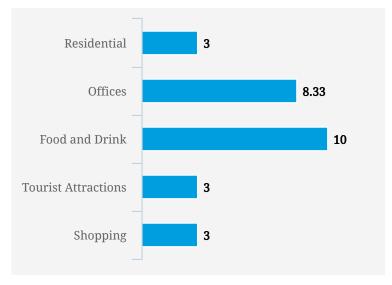

- 7pm |
| Wednesday | 8am - 9am |
| Friday    | 8am - 9am |
| Thursday  | 7am - 8am |
| Wednesday | 5pm - 6pm |

Note: Busy is an indication of inflow and outflow of traffic around the location



# **Emerald Hill**



## PRICE SCORES (1-10)



Note: Price scores are based on real estate prices & cost of goods in establishments, around the location

### **TRANSIENCE SCORES (1-10)**



Note: Transience is a measure of volume of incoming and outgoing traffic in the area

#### **MOST BUSY TIMES**

| Friday  | 2pm - 3pm    |
|---------|--------------|
| Friday  | 6pm - 7pm    |
| Friday  | 4pm - 5pm    |
| Friday  | 3pm - 4pm    |
| Tuesday | 6pm - 7pm    |
| Friday  | 5pm - 6pm    |
| Friday  | 12noon - 1pm |

Note: Busy is an indication of inflow and outflow of traffic around the location



# **Boat Quay**



## PRICE SCORES (1-10)



Note: Price scores are based on real estate prices & cost of goods in establishments, around the location

## **TRANSIENCE SCORES (1-10)**



Note: Transience is a measure of volume of incoming and outgoing traffic in the area

#### **MOST BUSY TIMES**

| Friday    | 2pm - 3pm |
|-----------|-----------|
| Friday    | 6pm - 7pm |
| Wednesday | 6pm - 7pm |
| Friday    | 4pm - 5pm |
| Tuesday   | 6pm - 7pm |
| Friday    | 5pm - 6pm |
| Friday    | 3pm - 4pm |

Note: Busy is an indication of inflow and outflow of traffic around the location



# **Clarke Quay**



## PRICE SCORES (1-10)



Note: Price scores are based on real estate prices & cost of goods in establishments, around the location

## **TRANSIENCE SCORES (1-10)**



Note: Transience