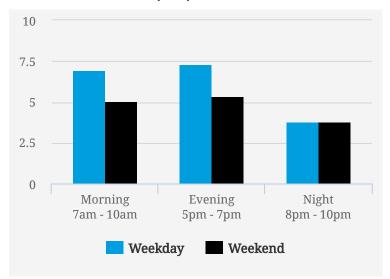

### **TRANSIENCE SCORES (1-10)**

Note: Transience is a measure of volume of incoming and outgoing traffic in the area

#### **MOST BUSY TIMES**

| Friday    | 6pm - 7pm |
|-----------|-----------|
| Tuesday   | 6pm - 7pm |
| Tuesday   | 8am - 9am |
| Friday    | 5pm - 6pm |
| Wednesday | 6pm - 7pm |
| Monday    | 5pm - 6pm |
| Friday    | 8am - 9am |
|           |           |

Note: Busy is an indication of inflow and outflow of traffic around the location