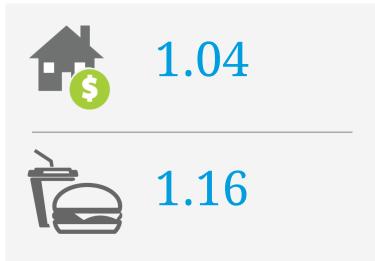

## PRICE SCORES (1-10)

Note: Price scores are based on real estate prices & cost of goods in establishments, around the location

## **TRANSIENCE SCORES (1-10)**

Note: Transience is a measure of volume of incoming and outgoing traffic in the area