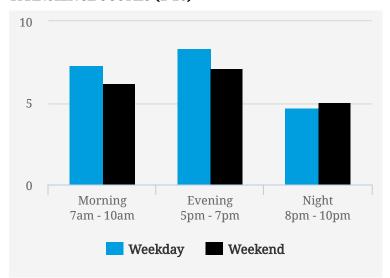

### **TRANSIENCE SCORES (1-10)**

Note: Transience is a measure of volume of incoming and outgoing traffic in the area

#### **MOST BUSY TIMES**

| Friday    | 6pm - 7pm |
|-----------|-----------|
| Tuesday   | 6pm - 7pm |
| Tuesday   | 8am - 9am |
| Friday    | 5pm - 6pm |
| Wednesday | 6pm - 7pm |
| Monday    | 5pm - 6pm |
| Friday    | 8am - 9am |
|           |           |

Note: Busy is an indication of inflow and outflow of traffic around the location