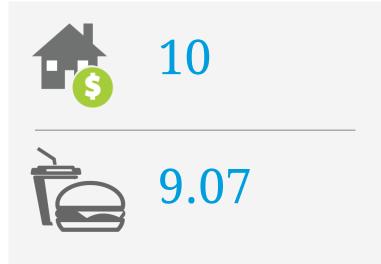

# **Ion Orchard**

## PRICE SCORES (1-10)

Note: Price scores are based on real estate prices & cost of goods in establishments, around the location

## **TRANSIENCE SCORES (1-10)**

Note: Transience is a measure of volume of incoming and outgoing traffic in the area