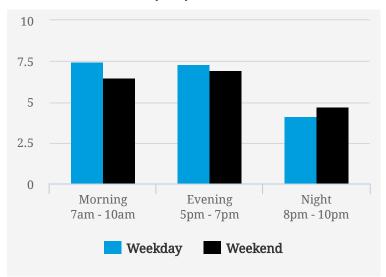

## **TRANSIENCE SCORES (1-10)**

Note: Transience is a measure of volume of incoming and outgoing traffic in the area

#### **MOST BUSY TIMES**

| Tuesday   | 8am - 9am |
|-----------|-----------|
| Friday    | 8am - 9am |
| Wednesday | 7am - 8am |
| Thursday  | 7am - 8am |
| Wednesday | 8am - 9am |
| Friday    | 7am - 8am |
| Monday    | 7am - 8am |
|           |           |

Note: Busy is an indication of inflow and outflow of traffic around the location