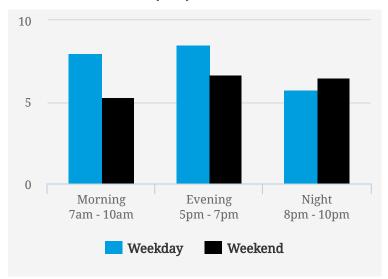

Note: Busy is an indication of inflow and outflow of traffic around the location