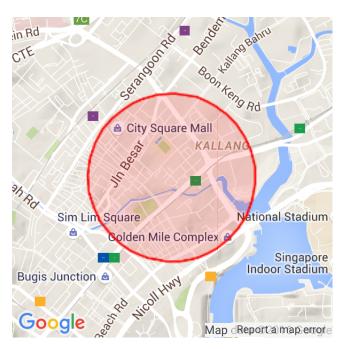

pm |
| Friday    | 6pm - 7pm |
| Tuesday   | 7pm - 8pm |
| Monday    | 7am - 8am |
| Monday    | 5pm - 6pm |

Note: Busy is an indication of inflow and outflow of traffic around the location



# Queensway mall



## PRICE SCORES (1-10)



Note: Price scores are based on real estate prices & cost of goods in establishments, around the location

## TRANSIENCE SCORES (1-10)



Note: Transience is a measure of volume of incoming and outgoing traffic in the area

#### **MOST BUSY TIMES**

| Monday    | 7am - 8am |
|-----------|-----------|
| Wednesday | 7am - 8am |
| Tuesday   | 7am - 8am |
| Thursday  | 7am - 8am |
| Friday    | 7am - 8am |
| Wednesday | 8am - 9am |
| Thursday  | 8am - 9am |

Note: Busy is an indication of inflow and outflow of traffic around the location



## Lavender MRT



## PRICE SCORES (1-10)



Note: Price scores are based on real estate prices & cost of goods in establishments, around the location

## **TRANSIENCE SCORES (1-10)**



Note: Transience is a measure of volume of incoming and outgoing traffic in the area

#### **MOST BUSY TIMES**

| Friday  | 2pm - 3pm     |
|---------|---------------|
| Friday  | 6pm - 7pm     |
| Friday  | 4pm - 5pm     |
| Friday  | 5pm - 6pm     |
| Tuesday | 6pm - 7pm     |
| Friday  | 11am - 12noon |
| Friday  | 3pm - 4pm     |

Note: Busy is an indication of inflow and outflow of traffic around the location



# **Jurong East MRT**



## PRICE SCORES (1-10)



Note: Price scores are based on real estate prices & cost of goods in establishments, around the location

## TRANSIENCE SCORES (1-10)



Note: Transience is