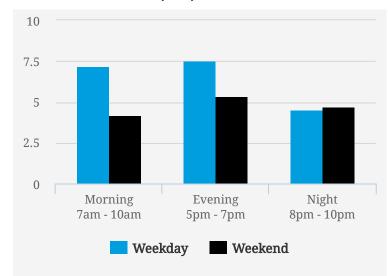

## TRANSIENCE SCORES (1-10)

Note: Transience is a measure of volume of incoming and outgoing traffic in the area