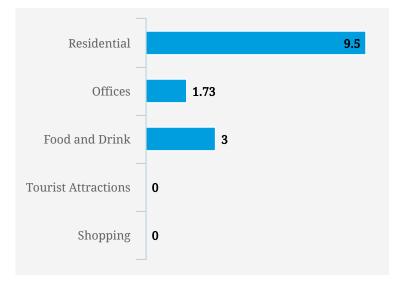

Note: Busy is an indication of inflow and outflow of traffic around the location

| Residential         | 0 |
|---------------------|---|
| Offices             | 0 |
| Food and Drink      | 0 |
| Tourist Attractions | 0 |
| Shopping            | 0 |
|                     |   |