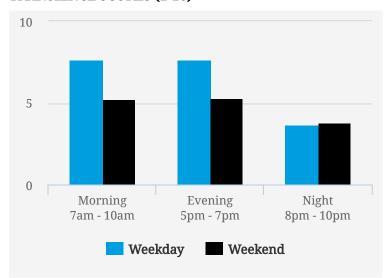

# Jurong Bird Park

## PRICE SCORES (1-10)

Note: Price scores are based on real estate prices & cost of goods in establishments, around the location

## TRANSIENCE SCORES (1-10)

Note: Transience is a measure of volume of incoming and outgoing traffic in the area

#### **MOST BUSY TIMES**

| Wednesday | 5pm - 6pm |
|-----------|-----------|
| Thursday  | 7am - 8am |
| Friday    | 8am - 9am |
| Friday    | 5pm - 6pm |
| Wednesday | 4pm - 5pm |
| Friday    | 7am - 8am |
| Thursday  | 8am - 9am |

Note: Busy is an indication of inflow and outflow of traffic around the location