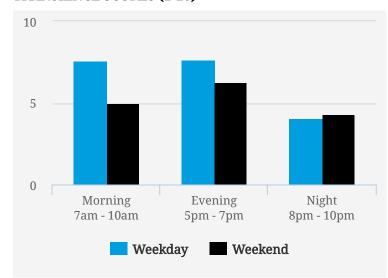

### **TRANSIENCE SCORES (1-10)**

Note: Transience is a measure of volume of incoming and outgoing traffic in the area

#### **MOST BUSY TIMES**

| Friday    | 6pm - 7pm |
|-----------|-----------|
| Tuesday   | 6pm - 7pm |
| Tuesday   | 8am - 9am |
| Friday    | 5pm - 6pm |
| Wednesday | 6pm - 7pm |
| Monday    | 5pm - 6pm |
| Friday    | 8am - 9am |
|           |           |

Note: Busy is an indication of inflow and outflow of traffic around the location