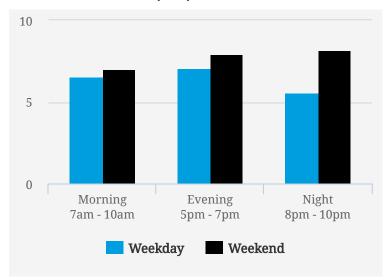

# Yio Chu Kang Road

## **TRANSIENCE SCORES (1-10)**

Note: Transience is a measure of volume of incoming and outgoing traffic in the area

#### **MOST BUSY TIMES**

| Thursday  | 7am - 8am |
|-----------|-----------|
| Friday    | 7am - 8am |
| Monday    | 7am - 8am |
| Wednesday | 7am - 8am |
| Monday    | 8am - 9am |
| Friday    | 6pm - 7pm |
| Tuesday   | 6pm - 7pm |
|           |           |