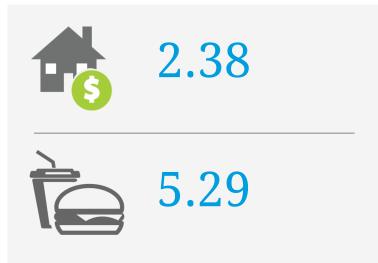

# Upper Jurong Rd

## PRICE SCORES (1-10)

Note: Price scores are based on real estate prices & cost of goods in establishments, around the location