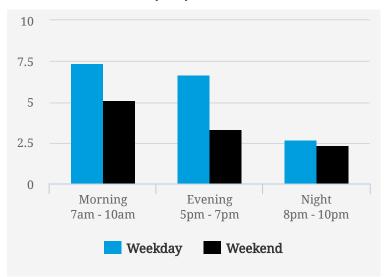

### **TRANSIENCE SCORES (1-10)**

Note: Transience is a measure of volume of incoming and outgoing traffic in the area

#### **MOST BUSY TIMES**

| Thursday | 7am - 8am  |
|----------|------------|
| Thursday | 8am - 9am  |
| Friday   | 9am - 10am |
| Monday   | 8am - 9am  |
| Friday   | 5pm - 6pm  |
| Monday   | 5pm - 6pm  |
| Friday   | 6am - 7am  |