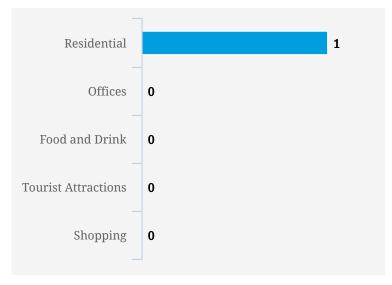

9am |
| Tuesday   | 8am - 9am |
| Monday    | 8am - 9am |
| Friday    | 5pm - 6pm |
| Wednesday | 8am - 9am |
| Friday    | 7am - 8am |

Note: Busy is an indication of inflow and outflow of traffic around the location



## **Toh Tuck Road**



## PRICE SCORES (1-10)



Note: Price scores are based on real estate prices & cost of goods in establishments, around the location

## **TRANSIENCE SCORES (1-10)**



Note: Transience is a measure of volume of incoming and outgoing traffic in the area

#### **MOST BUSY TIMES**

| Friday | 8am - 9am  |
|--------|------------|
| Friday | 6pm - 7pm  |
| Friday | 5pm - 6pm  |
| Friday | 4pm - 5pm  |
| Friday | 7am - 8am  |
| Friday | 9am - 10am |
| Monday | 8am - 9am  |

Note: Busy is an indication of inflow and outflow of traffic around the location



# **Boon Lay Way**



### PRICE SCORES (1-10)



Note: Price scores are based on real estate prices & cost of goods in establishments, around the location

### **TRANSIENCE SCORES (1-10)**



Note: Transience is a measure of volume of incoming and outgoing traffic in the area

#### **MOST BUSY TIMES**

| Friday   | 4pm - 5pm |
|----------|-----------|
| Friday   | 2pm - 3pm |
| Monday   | 8am - 9am |
| Monday   | 4pm - 5pm |
| Thursday | 4pm - 5pm |
| Friday   | 3pm - 4pm |
| Tuesday  | 8am - 9am |

Note: Busy is an indication of inflow and outflow of traffic around the location



## Tuas Dr 1



## PRICE SCORES (1-10)



Note: Price scores are based on real estate prices & cost of goods in establishments, around the location

### **TRANSIENCE SCORES (1-10)**



Note: Transience is a me