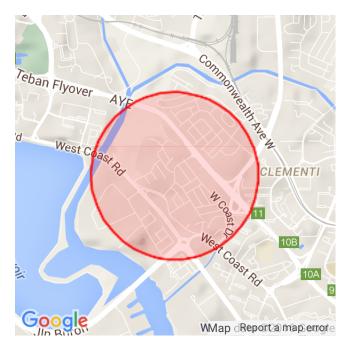

## NUS

## PRICE SCORES (1-10)

Note: Price scores are based on real estate prices & cost of goods in establishments, around the location

## **TRANSIENCE SCORES (1-10)**

Note: Transience is a measure of volume of incoming and outgoing traffic in the area