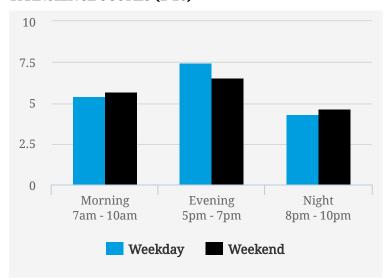

### **TRANSIENCE SCORES (1-10)**

Note: Transience is a measure of volume of incoming and outgoing traffic in the area