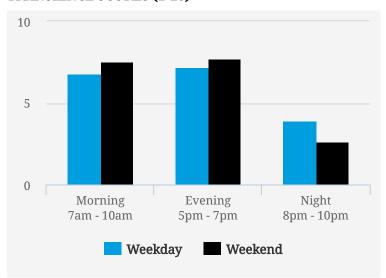

### **TRANSIENCE SCORES (1-10)**

Note: Transience is a measure of volume of incoming and outgoing traffic in the area

#### **MOST BUSY TIMES**

| Friday    | 6pm - 7pm |
|-----------|-----------|
| Tuesday   | 6pm - 7pm |
| Tuesday   | 8am - 9am |
| Friday    | 5pm - 6pm |
| Wednesday | 6pm - 7pm |
| Monday    | 5pm - 6pm |
| Friday    | 8am - 9am |
|           |           |

Note: Busy is an indication of inflow and outflow of traffic around the location