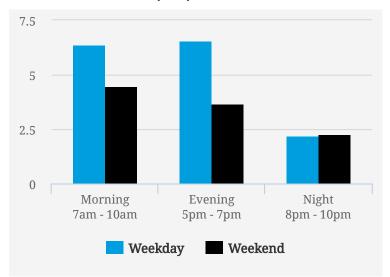

#### **MOST BUSY TIMES**

| Friday    | 5pm - 6pm |
|-----------|-----------|
| Wednesday | 5pm - 6pm |
| Monday    | 5pm - 6pm |
| Tuesday   | 5pm - 6pm |
| Wednesday | 8am - 9am |
| Thursday  | 5pm - 6pm |
| Thursday  | 6pm - 7pm |
|           |           |