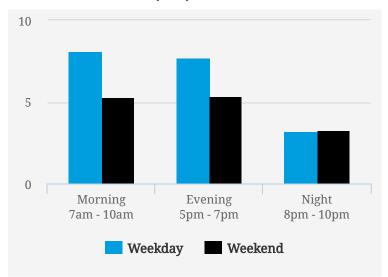

### **TRANSIENCE SCORES (1-10)**

Note: Transience is a measure of volume of incoming and outgoing traffic in the area

#### **MOST BUSY TIMES**

| Friday    | 6pm - 7pm |
|-----------|-----------|
| Tuesday   | 6pm - 7pm |
| Tuesday   | 8am - 9am |
| Friday    | 5pm - 6pm |
| Wednesday | 6pm - 7pm |
| Monday    | 5pm - 6pm |
| Friday    | 8am - 9am |
|           |           |

Note: Busy is an indication of inflow and outflow of traffic around the location