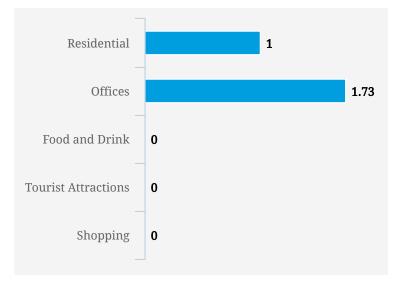

## Dover Rd

Note: Busy is an indication of inflow and outflow of traffic around the location