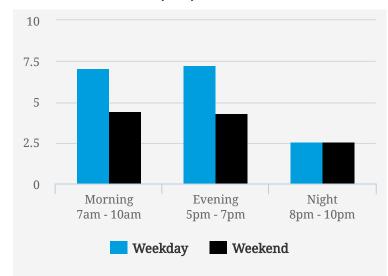

# **Boon Lay Way**

### **TRANSIENCE SCORES (1-10)**

Note: Transience is a measure of volume of incoming and outgoing traffic in the area

#### **MOST BUSY TIMES**

| Friday   | 4pm - 5pm |
|----------|-----------|
| Friday   | 2pm - 3pm |
| Monday   | 8am - 9am |
| Monday   | 4pm - 5pm |
| Thursday | 4pm - 5pm |
| Friday   | 3pm - 4pm |
| Tuesday  | 8am - 9am |

Note: Busy is an indication of inflow and outflow of traffic around the location