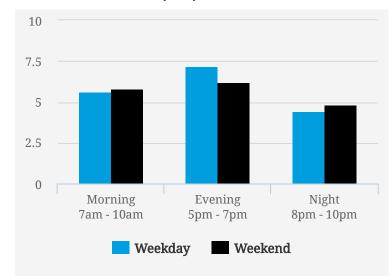

## TRANSIENCE SCORES (1-10)

Note: Transience is a measure of volume of incoming and outgoing traffic in the area