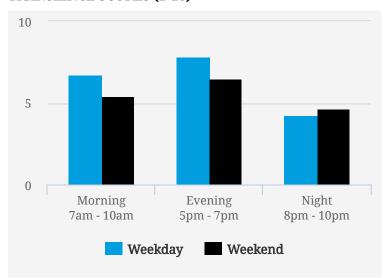

### TRANSIENCE SCORES (1-10)

Note: Transience is a measure of volume of incoming and outgoing traffic in the area

#### **MOST BUSY TIMES**

| Friday    | 4pm - 5pm  |
|-----------|------------|
| Tuesday   | 6pm - 7pm  |
| Wednesday | 9am - 10am |
| Tuesday   | 8am - 9am  |
| Friday    | 2pm - 3pm  |
| Monday    | 5pm - 6pm  |
| Friday    | 5pm - 6pm  |