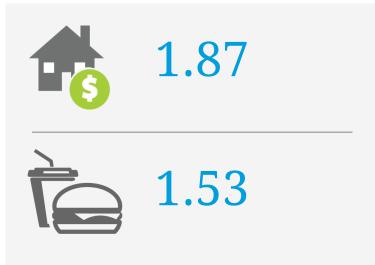

## **Toh Tuck Road**

## PRICE SCORES (1-10)

Note: Price scores are based on real estate prices & cost of goods in establishments, around the location