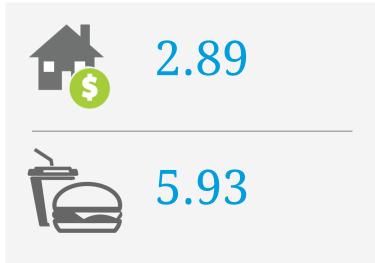

## PRICE SCORES (1-10)

Note: Price scores are based on real estate prices & cost of goods in establishments, around the location