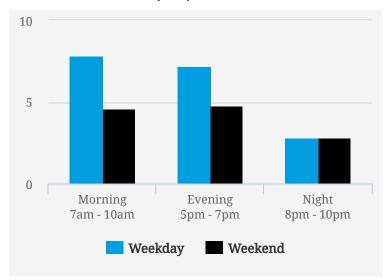

### **TRANSIENCE SCORES (1-10)**

Note: Transience is a measure of volume of incoming and outgoing traffic in the area