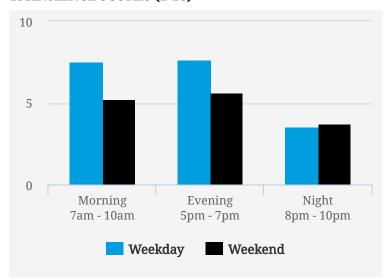

### **TRANSIENCE SCORES (1-10)**

Note: Transience is a measure of volume of incoming and outgoing traffic in the area

#### **MOST BUSY TIMES**

| Friday    | 6pm - 7pm |
|-----------|-----------|
| Tuesday   | 6pm - 7pm |
| Tuesday   | 8am - 9am |
| Friday    | 5pm - 6pm |
| Wednesday | 6pm - 7pm |
| Monday    | 5pm - 6pm |
| Friday    | 8am - 9am |
|           |           |

Note: Busy is an indication of inflow and outflow of traffic around the location