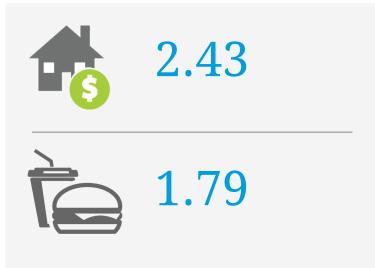

# **Boon Lay Way**

### PRICE SCORES (1-10)

Note: Price scores are based on real estate prices & cost of goods in establishments, around the location