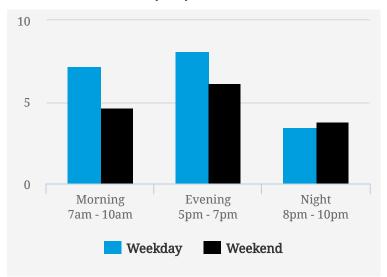

# Singapore Botanic Gardens

## PRICE SCORES (1-10)

Note: Price scores are based on real estate prices & cost of goods in establishments, around the location

### **TRANSIENCE SCORES (1-10)**

Note: Transience is a measure of volume of incoming and outgoing traffic in the area