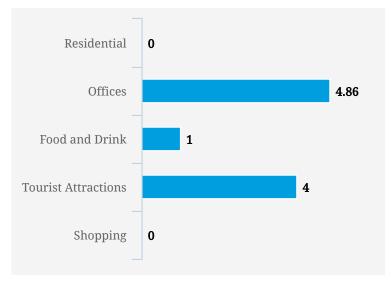

Note: Busy is an indication of inflow and outflow of traffic around the location

| Residential         | 0 |
|---------------------|---|
| Offices             | 0 |
| Food and Drink      | 0 |
| Tourist Attractions | 0 |
| Shopping            | 0 |
|                     |   |