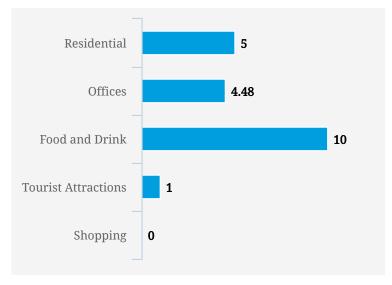

Note: Busy is an indication of inflow and outflow of traffic around the location

| Residential         | 0 |
|---------------------|---|
| Offices             | 0 |
| Food and Drink      | 0 |
| Tourist Attractions | 0 |
| Shopping            | 0 |
|                     |   |