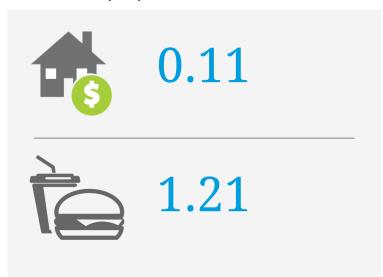

# Jurong Bird Park

## PRICE SCORES (1-10)

Note: Price scores are based on real estate prices & cost of goods in establishments, around the location