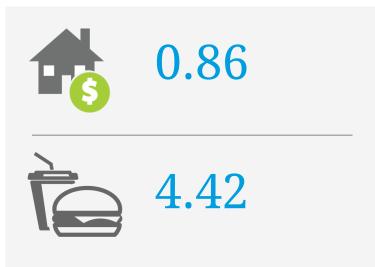

## PRICE SCORES (1-10)

Note: Price scores are based on real estate prices & cost of goods in establishments, around the location