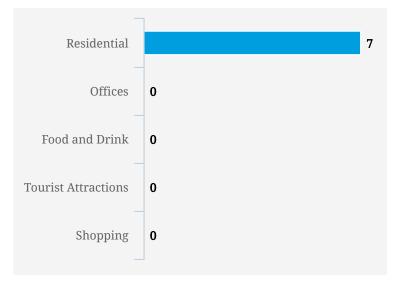

Note: Busy is an indication of inflow and outflow of traffic around the location

| Residential         | 0 |
|---------------------|---|
| Offices             | 0 |
| Food and Drink      | 0 |
| Tourist Attractions | 0 |
| Shopping            | 0 |
|                     |   |