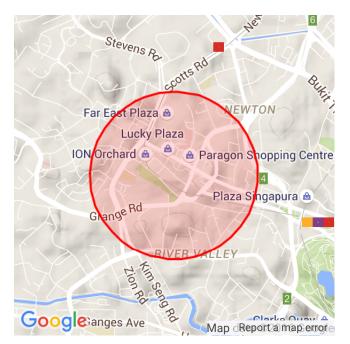

# Far East Plaza

## PRICE SCORES (1-10)

Note: Price scores are based on real estate prices & cost of goods in establishments, around the location

## **TRANSIENCE SCORES (1-10)**

Note: Transience is a measure of volume of incoming and outgoing traffic in the area

# **Ion Orchard**

# **Paragon Shopping Centre**