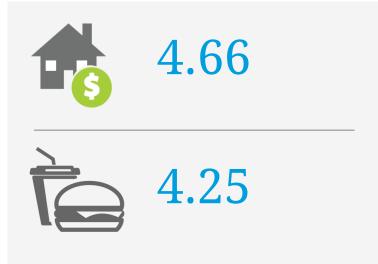

# **Holland Road**

## PRICE SCORES (1-10)

Note: Price scores are based on real estate prices & cost of goods in establishments, around the location