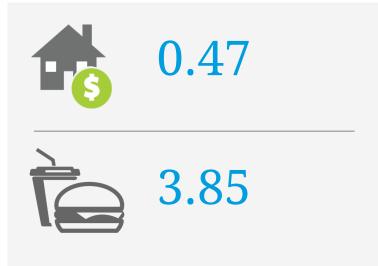

# Singapore Botanic Gardens

## PRICE SCORES (1-10)

Note: Price scores are based on real estate prices & cost of goods in establishments, around the location

### **TRANSIENCE SCORES (1-10)**

Note: Transience is a measure of volume of incoming and outgoing traffic in the area