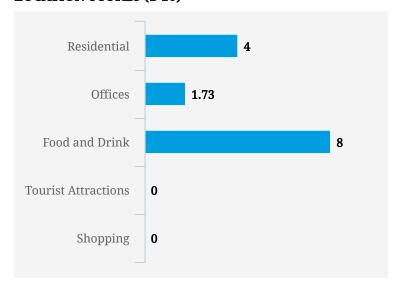

## **TRANSIENCE SCORES (1-10)**

Note: Transience is a measure of volume of incoming and outgoing traffic in the area