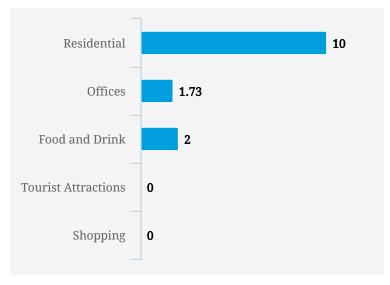

Note: Busy is an indication of inflow and outflow of traffic around the location

| Residential         | 0 |
|---------------------|---|
| Offices             | 0 |
| Food and Drink      | 0 |
| Tourist Attractions | 0 |
| Shopping            | 0 |
|                     |   |