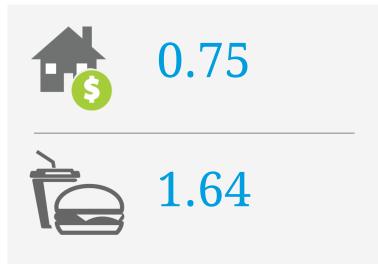

## PRICE SCORES (1-10)

Note: Price scores are based on real estate prices & cost of goods in establishments, around the location