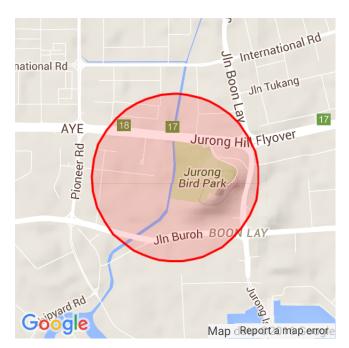

# Jurong Bird Park

## PRICE SCORES (1-10)

Note: Price scores are based on real estate prices & cost of goods in establishments, around the location

## TRANSIENCE SCORES (1-10)

Note: Transience is a measure of volume of incoming and outgoing traffic in the area