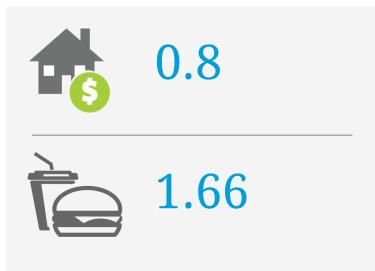

## PRICE SCORES (1-10)

Note: Price scores are based on real estate prices & cost of goods in establishments, around the location