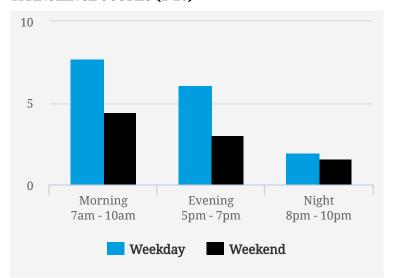

### **TRANSIENCE SCORES (1-10)**

Note: Transience is a measure of volume of incoming and outgoing traffic in the area