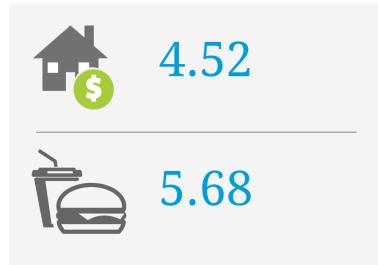

# Singapore Botanic Gardens

## PRICE SCORES (1-10)

Note: Price scores are based on real estate prices & cost of goods in establishments, around the location

### **TRANSIENCE SCORES (1-10)**

Note: Transience is a measure of volume of incoming and outgoing traffic in the area