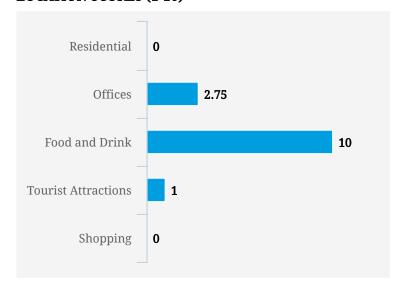

# **Vivocity**

# TRANSIENCE SCORES (1-10)

Note: Transience is a measure of volume of incoming and outgoing traffic in the area