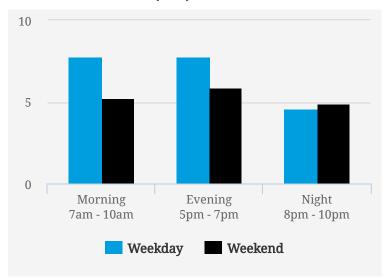

# Clementi

#### **MOST BUSY TIMES**

| Monday    | 7am - 8am |
|-----------|-----------|
| Monday    | 8am - 9am |
| Wednesday | 7am - 8am |
| Friday    | 4pm - 5pm |
| Friday    | 2pm - 3pm |
| Tuesday   | 7am - 8am |
| Monday    | 5pm - 6pm |

Note: Busy is an indication of inflow and outflow of traffic around the location