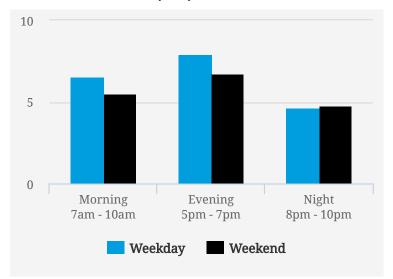

### **TRANSIENCE SCORES (1-10)**

Note: Transience is a measure of volume of incoming and outgoing traffic in the area

#### **MOST BUSY TIMES**

| Friday    | 6pm - 7pm |
|-----------|-----------|
| Tuesday   | 6pm - 7pm |
| Tuesday   | 8am - 9am |
| Friday    | 5pm - 6pm |
| Wednesday | 6pm - 7pm |
| Monday    | 5pm - 6pm |
| Friday    | 8am - 9am |
|           |           |

Note: Busy is an indication of inflow and outflow of traffic around the location