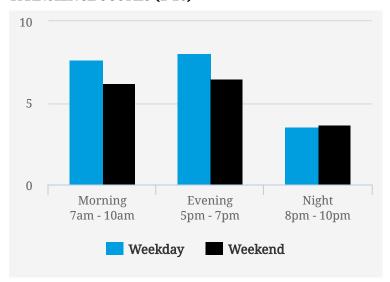

### **TRANSIENCE SCORES (1-10)**

Note: Transience is a measure of volume of incoming and outgoing traffic in the area

#### **MOST BUSY TIMES**

| Friday    | 6pm - 7pm |
|-----------|-----------|
| Tuesday   | 6pm - 7pm |
| Tuesday   | 8am - 9am |
| Friday    | 5pm - 6pm |
| Wednesday | 6pm - 7pm |
| Monday    | 5pm - 6pm |
| Friday    | 8am - 9am |
|           |           |

Note: Busy is an indication of inflow and outflow of traffic around the location