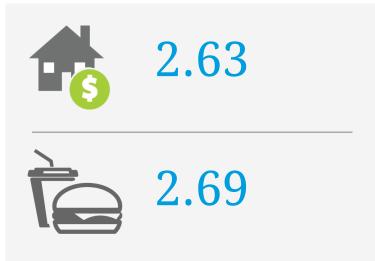

9pm - 10pm  |
| Sunday  | 8pm - 9pm   |
| Friday  | 6am - 7am   |

Note: Busy is an indication of inflow and outflow of traffic around the location



# New Upp Changi Rd



## PRICE SCORES (1-10)



Note: Price scores are based on real estate prices & cost of goods in establishments, around the location

## **TRANSIENCE SCORES (1-10)**



Note: Transience is a measure of volume of incoming and outgoing traffic in the area

#### **MOST BUSY TIMES**

| Friday    | 7am - 8am |
|-----------|-----------|
| Monday    | 7am - 8am |
| Thursday  | 7am - 8am |
| Tuesday   | 7am - 8am |
| Wednesday | 7am - 8am |
| Wednesday | 8am - 9am |
| Friday    | 6pm - 7pm |

Note: Busy is an indication of inflow and outflow of traffic around the location



## **Teban Gardens Road**



## PRICE SCORES (1-10)



Note: Price scores are based on real estate prices & cost of goods in establishments, around the location

## **TRANSIENCE SCORES (1-10)**



Note: Transience is a measure of volume of incoming and outgoing traffic in the area

#### **MOST BUSY TIMES**

| Friday    | 4pm - 5pm |
|-----------|-----------|
| Monday    | 8am - 9am |
| Tuesday   | 4pm - 5pm |
| Wednesday | 8am - 9am |
| Friday    | 2pm - 3pm |
| Tuesday   | 8am - 9am |
| Wednesday | 5pm - 6pm |

Note: Busy is an indication of inflow and outflow of traffic around the location

| Residential         | 0 |
|---------------------|---|
| Offices             | 0 |
| Food and Drink      | 0 |
| Tourist Attractions | 0 |
| Shopping            | 0 |
|                     |   |

## Kaki Bukit View (Bedok)



## PRICE SCORES (1-10)