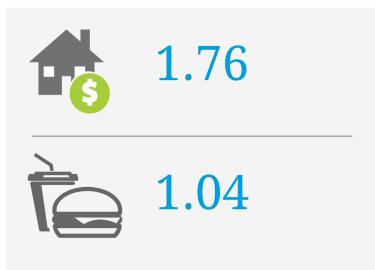

# Clementi

## PRICE SCORES (1-10)

Note: Price scores are based on real estate prices & cost of goods in establishments, around the location