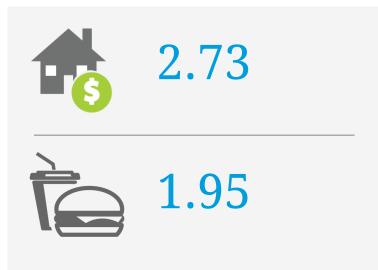

## PRICE SCORES (1-10)

Note: Price scores are based on real estate prices & cost of goods in establishments, around the location