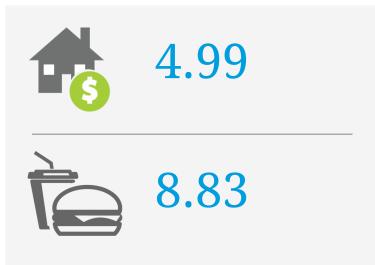

## PRICE SCORES (1-10)

Note: Price scores are based on real estate prices & cost of goods in establishments, around the location