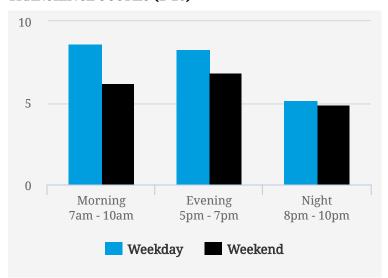

#### **MOST BUSY TIMES**

| Friday    | 6pm - 7pm |
|-----------|-----------|
| Tuesday   | 6pm - 7pm |
| Tuesday   | 8am - 9am |
| Friday    | 5pm - 6pm |
| Wednesday | 6pm - 7pm |
| Monday    | 5pm - 6pm |
| Friday    | 8am - 9am |
|           |           |

Note: Busy is an indication of inflow and outflow of traffic around the location