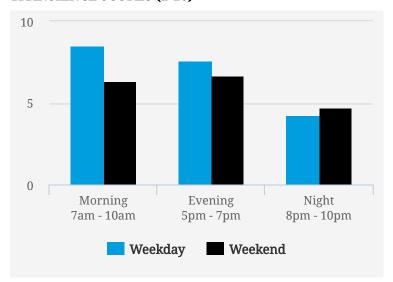

### **TRANSIENCE SCORES (1-10)**

Note: Transience is a measure of volume of incoming and outgoing traffic in the area

#### **MOST BUSY TIMES**

| Friday    | 2pm - 3pm |
|-----------|-----------|
| Friday    | 5pm - 6pm |
| Monday    | 5pm - 6pm |
| Friday    | 6pm - 7pm |
| Wednesday | 6pm - 7pm |
| Friday    | 4pm - 5pm |
| Monday    | 8am - 9am |