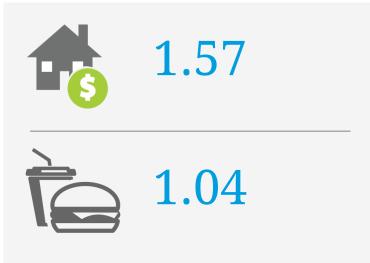

## **Toh Tuck Road**

## PRICE SCORES (1-10)

Note: Price scores are based on real estate prices & cost of goods in establishments, around the location