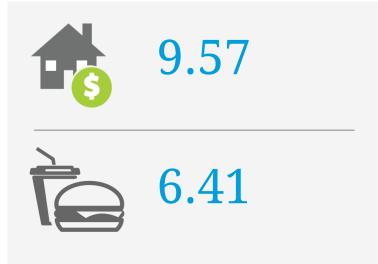

# Singapore Botanic Gardens

## PRICE SCORES (1-10)

Note: Price scores are based on real estate prices & cost of goods in establishments, around the location