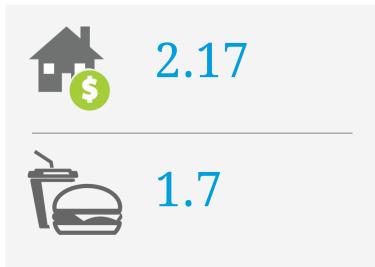

# Singapore Botanic Gardens

## PRICE SCORES (1-10)

Note: Price scores are based on real estate prices & cost of goods in establishments, around the location

### **TRANSIENCE SCORES (1-10)**

Note: Transience is a measure of volume of incoming and outgoing traffic in the area