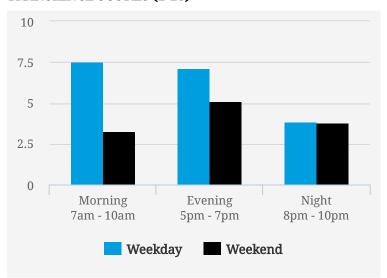

### **TRANSIENCE SCORES (1-10)**

Note: Transience is a measure of volume of incoming and outgoing traffic in the area

#### **MOST BUSY TIMES**

| Friday    | 6pm - 7pm |
|-----------|-----------|
| Tuesday   | 6pm - 7pm |
| Tuesday   | 8am - 9am |
| Friday    | 5pm - 6pm |
| Wednesday | 6pm - 7pm |
| Monday    | 5pm - 6pm |
| Friday    | 8am - 9am |
|           |           |

Note: Busy is an indication of inflow and outflow of traffic around the location