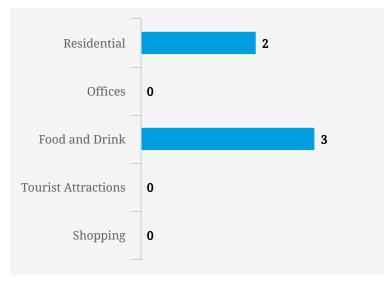

# Singapore Botanic Gardens

## PRICE SCORES (1-10)

Note: Price scores are based on real estate prices & cost of goods in establishments, around the location

### **TRANSIENCE SCORES (1-10)**

Note: Transience is a measure of volume of incoming and outgoing traffic in the area