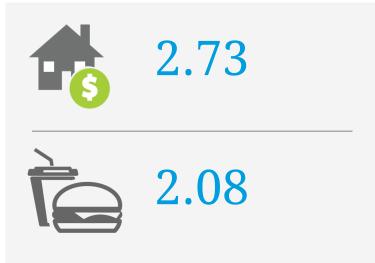

## PRICE SCORES (1-10)

Note: Price scores are based on real estate prices & cost of goods in establishments, around the location