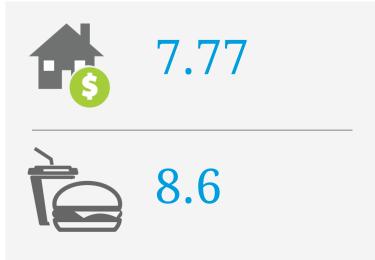

## PRICE SCORES (1-10)

Note: Price scores are based on real estate prices & cost of goods in establishments, around the location