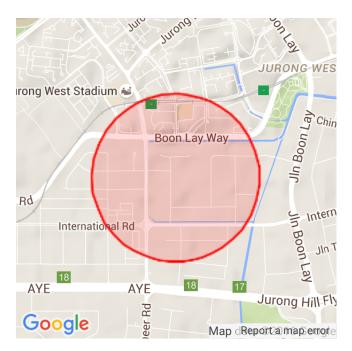

ay   | 9am - 10am |
| Tuesday   | 8am - 9am  |
| Wednesday | 8pm - 9pm  |

Note: Busy is an indication of inflow and outflow of traffic around the location



# Suntec City Mall



### PRICE SCORES (1-10)



Note: Price scores are based on real estate prices & cost of goods in establishments, around the location

### **TRANSIENCE SCORES (1-10)**



Note: Transience is a measure of volume of incoming and outgoing traffic in the area

#### **MOST BUSY TIMES**

| Friday    | 6pm - 7pm |
|-----------|-----------|
| Tuesday   | 6pm - 7pm |
| Friday    | 5pm - 6pm |
| Thursday  | 8am - 9am |
| Thursday  | 6pm - 7pm |
| Wednesday | 6pm - 7pm |
| Friday    | 8am - 9am |
|           |           |

Note: Busy is an indication of inflow and outflow of traffic around the location



## Soon Lee Road



### PRICE SCORES (1-10)



Note: Price scores are based on real estate prices & cost of goods in establishments, around the location

#### **TRANSIENCE SCORES (1-10)**



Note: Transience is a measure of volume of incoming and outgoing traffic in the area

#### **MOST BUSY TIMES**

| Friday   | 7am - 8am |
|----------|-----------|
| Friday   | 8am - 9am |
| Thursday | 8am - 9am |
| Thursday | 7am - 8am |
| Friday   | 6pm - 7pm |
| Monday   | 7am - 8am |
| Friday   | 5pm - 6pm |

Note: Busy is an indication of inflow and outflow of traffic around the location