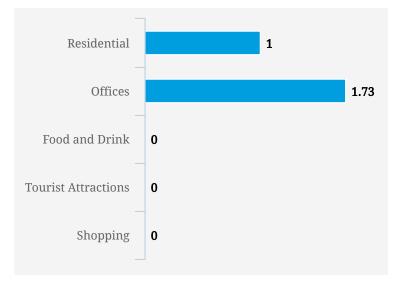

Note: Busy is an indication of inflow and outflow of traffic around the location

| Residential         | 0 |
|---------------------|---|
| Offices             | 0 |
| Food and Drink      | 0 |
| Tourist Attractions | 0 |
| Shopping            | 0 |
|                     |   |