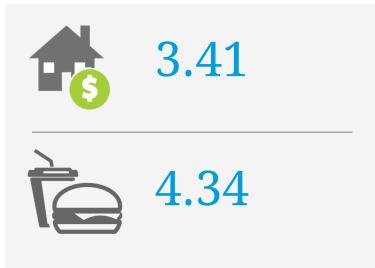

# Jurong Bird Park

## PRICE SCORES (1-10)

Note: Price scores are based on real estate prices & cost of goods in establishments, around the location

## TRANSIENCE SCORES (1-10)

Note: Transience is a measure of volume of incoming and outgoing traffic in the area