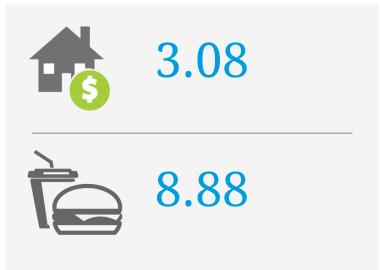

## PRICE SCORES (1-10)

Note: Price scores are based on real estate prices & cost of goods in establishments, around the location