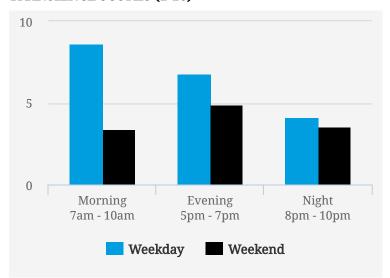

### **TRANSIENCE SCORES (1-10)**

Note: Transience is a measure of volume of incoming and outgoing traffic in the area

#### **MOST BUSY TIMES**

| Friday    | 6pm - 7pm |
|-----------|-----------|
| Tuesday   | 6pm - 7pm |
| Tuesday   | 8am - 9am |
| Friday    | 5pm - 6pm |
| Wednesday | 6pm - 7pm |
| Monday    | 5pm - 6pm |
| Friday    | 8am - 9am |
|           |           |

Note: Busy is an indication of inflow and outflow of traffic around the location