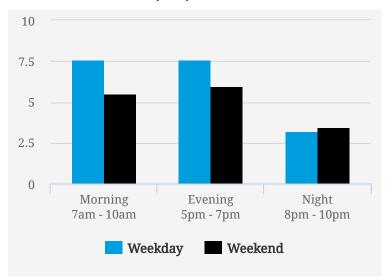

# Singapore Botanic Gardens

### **TRANSIENCE SCORES (1-10)**

Note: Transience is a measure of volume of incoming and outgoing traffic in the area

#### **MOST BUSY TIMES**

| Friday    | 6pm - 7pm |
|-----------|-----------|
| Tuesday   | 6pm - 7pm |
| Tuesday   | 8am - 9am |
| Friday    | 5pm - 6pm |
| Wednesday | 6pm - 7pm |
| Monday    | 5pm - 6pm |
| Friday    | 8am - 9am |
|           |           |

Note: Busy is an indication of inflow and outflow of traffic around the location