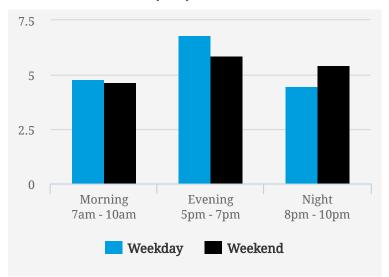

### **TRANSIENCE SCORES (1-10)**

Note: Transience is a measure of volume of incoming and outgoing traffic in the area

#### **MOST BUSY TIMES**

| Friday    | 6pm - 7pm |
|-----------|-----------|
| Tuesday   | 6pm - 7pm |
| Tuesday   | 8am - 9am |
| Friday    | 5pm - 6pm |
| Wednesday | 6pm - 7pm |
| Monday    | 5pm - 6pm |
| Friday    | 8am - 9am |
|           |           |

Note: Busy is an indication of inflow and outflow of traffic around the location