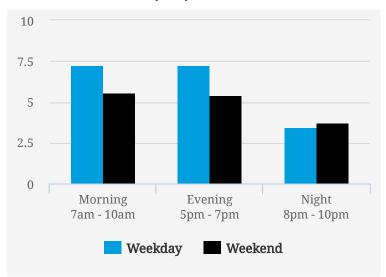

#### **MOST BUSY TIMES**

| Friday    | 7am - 8am |
|-----------|-----------|
| Monday    | 7am - 8am |
| Thursday  | 7am - 8am |
| Tuesday   | 7am - 8am |
| Wednesday | 7am - 8am |
| Friday    | 8am - 9am |
| Monday    | 8am - 9am |