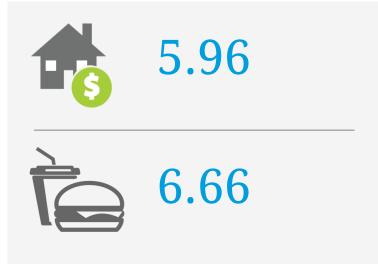

# Singapore Botanic Gardens

## PRICE SCORES (1-10)

Note: Price scores are based on real estate prices & cost of goods in establishments, around the location