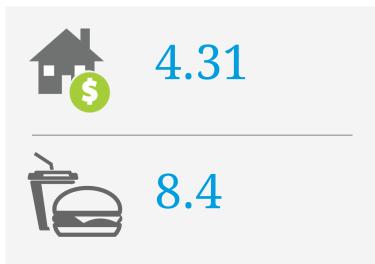

## PRICE SCORES (1-10)

Note: Price scores are based on real estate prices & cost of goods in establishments, around the location

## **TRANSIENCE SCORES (1-10)**

Note: Transience is a measure of volume of incoming and outgoing traffic in the area