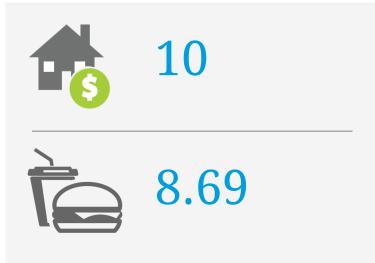

# Singapore Botanic Gardens

## PRICE SCORES (1-10)

Note: Price scores are based on real estate prices & cost of goods in establishments, around the location