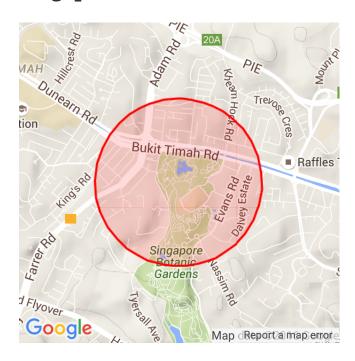

# Singapore Botanic Gardens



## PRICE SCORES (1-10)



Note: Price scores are based on real estate prices & cost of goods in establishments, around the location

### **TRANSIENCE SCORES (1-10)**



Note: Transience is a measure of volume of incoming and outgoing traffic in the area

#### **MOST BUSY TIMES**

| Friday    | 6pm - 7pm |
|-----------|-----------|
| Tuesday   | 6pm - 7pm |
| Tuesday   | 8am - 9am |
| Friday    | 5pm - 6pm |
| Wednesday | 6pm - 7pm |
| Monday    | 5pm - 6pm |
| Friday    | 8am - 9am |
|           |           |

Note: Busy is an indication of inflow and outflow of traffic around the location



# Jurong Bird Park



## PRICE SCORES (1-10)



Note: Price scores are based on real estate prices & cost of goods in establishments, around the location

## TRANSIENCE SCORES (1-10)



Note: Transi