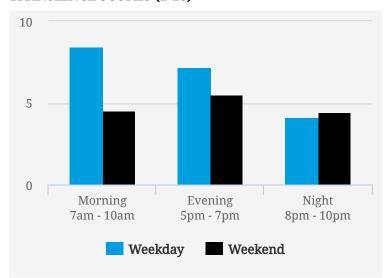

### **TRANSIENCE SCORES (1-10)**

Note: Transience is a measure of volume of incoming and outgoing traffic in the area

#### **MOST BUSY TIMES**

| Friday    | 6pm - 7pm |
|-----------|-----------|
| Tuesday   | 6pm - 7pm |
| Tuesday   | 8am - 9am |
| Friday    | 5pm - 6pm |
| Wednesday | 6pm - 7pm |
| Monday    | 5pm - 6pm |
| Friday    | 8am - 9am |
|           |           |

Note: Busy is an indication of inflow and outflow of traffic around the location