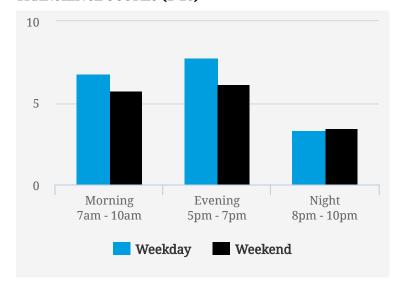

#### **MOST BUSY TIMES**

| Friday    | 6pm - 7pm |
|-----------|-----------|
| Tuesday   | 6pm - 7pm |
| Tuesday   | 8am - 9am |
| Friday    | 5pm - 6pm |
| Wednesday | 6pm - 7pm |
| Monday    | 5pm - 6pm |
| Friday    | 8am - 9am |
|           |           |

Note: Busy is an indication of inflow and outflow of traffic around the location