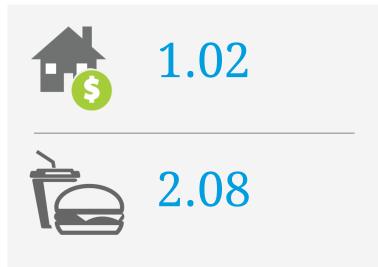

--|---|
| Offices             | 0 |
| Food and Drink      | 0 |
| Tourist Attractions | 0 |
| Shopping            | 0 |
|                     |   |

# **Woodlands Ring Road**



### PRICE SCORES (1-10)



Note: Price scores are based on real estate prices & cost of goods in establishments, around the location

### **TRANSIENCE SCORES (1-10)**



Note: Transience is a measure of volume of incoming and outgoing traffic in the area

#### **MOST BUSY TIMES**

| Friday    | 7am - 8am |
|-----------|-----------|
| Monday    | 7am - 8am |
| Thursday  | 7am - 8am |
| Tuesday   | 7am - 8am |
| Friday    | 6pm - 7pm |
| Wednesday | 7am - 8am |
| Thursday  | 6pm - 7pm |

Note: Busy is an indication of inflow and outflow of traffic around the location



## Woodlands St 32



### PRICE SCORES (1-10)



Note: Price scores are based on real estate prices & cost of goods in establishments, around the location

### **TRANSIENCE SCORES (1-10)**



Note: Transience is a measure of volume of incoming and outgoing traffic in the area

#### **MOST BUSY TIMES**

| Wednesday | 5pm - 6pm |
|-----------|-----------|
| Thursday  | 7pm - 8pm |
| Thursday  | 6pm - 7pm |
| Tuesday   | 8pm - 9pm |
| Thursday  | 8pm - 9pm |
| Wednesday | 8pm - 9pm |
| Monday    | 7pm - 8pm |

Note: Busy is an indication of inflow and outflow of traffic around the location



# Choa Chu Kang Dr



## PRICE SCORES (1-10)



Note: Price scores are based on real estate prices & cost of goods in establishments, around the location

### TRANSIENCE SCORES (1-10)



Note: Transience is a measure of volume of incoming and outgoin