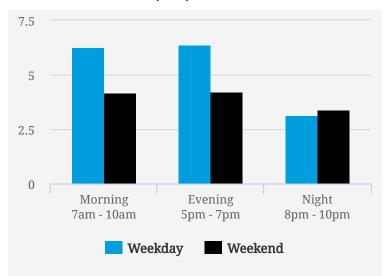

### **TRANSIENCE SCORES (1-10)**

Note: Transience is a measure of volume of incoming and outgoing traffic in the area