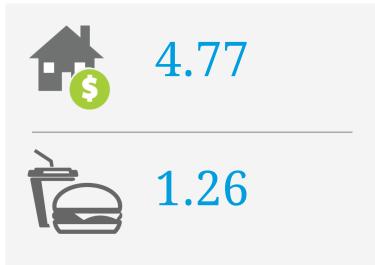

## PRICE SCORES (1-10)

Note: Price scores are based on real estate prices & cost of goods in establishments, around the location