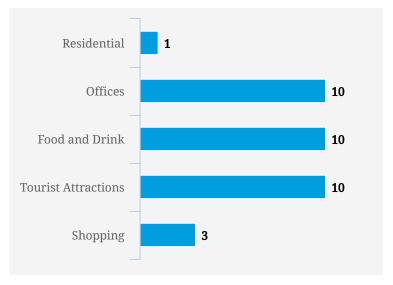

Note: Busy is an indication of inflow and outflow of traffic around the location

| Residential         | 0 |
|---------------------|---|
| Offices             | 0 |
| Food and Drink      | 0 |
| Tourist Attractions | 0 |
| Shopping            | 0 |
|                     |   |