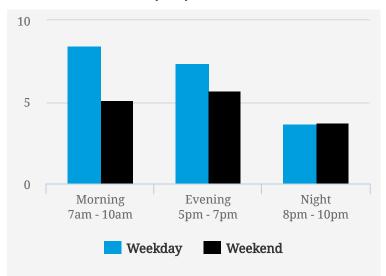

### **TRANSIENCE SCORES (1-10)**

Note: Transience is a measure of volume of incoming and outgoing traffic in the area

#### **MOST BUSY TIMES**

| Friday    | 6pm - 7pm |
|-----------|-----------|
| Tuesday   | 6pm - 7pm |
| Tuesday   | 8am - 9am |
| Friday    | 5pm - 6pm |
| Wednesday | 6pm - 7pm |
| Monday    | 5pm - 6pm |
| Friday    | 8am - 9am |
|           |           |

Note: Busy is an indication of inflow and outflow of traffic around the location