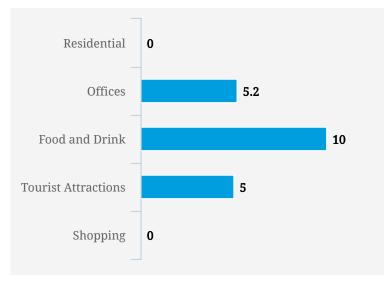

# Singapore Botanic Gardens

## PRICE SCORES (1-10)

Note: Price scores are based on real estate prices & cost of goods in establishments, around the location