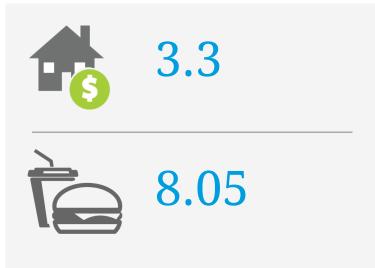

## PRICE SCORES (1-10)

Note: Price scores are based on real estate prices & cost of goods in establishments, around the location