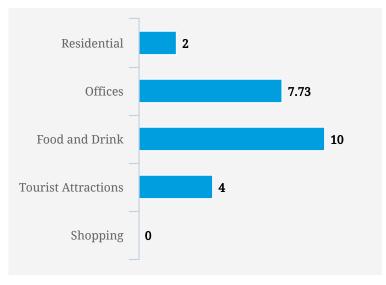

## PRICE SCORES (1-10)

Note: Price scores are based on real estate prices & cost of goods in establishments, around the location