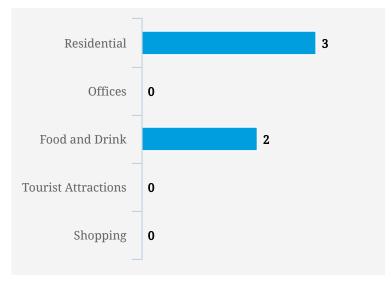

Note: Busy is an indication of inflow and outflow of traffic around the location

| Residential         | 0 |
|---------------------|---|
| Offices             | 0 |
| Food and Drink      | 0 |
| Tourist Attractions | 0 |
| Shopping            | 0 |
|                     |   |