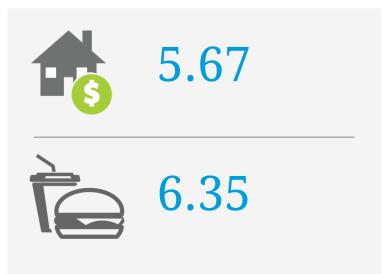

## PRICE SCORES (1-10)

Note: Price scores are based on real estate prices & cost of goods in establishments, around the location