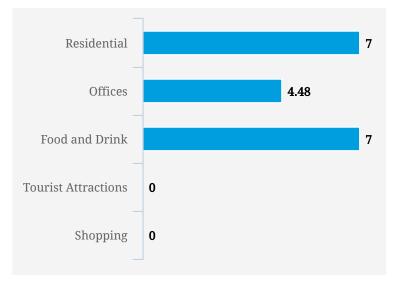

Note: Busy is an indication of inflow and outflow of traffic around the location

| Residential         | 0 |
|---------------------|---|
| Offices             | 0 |
| Food and Drink      | 0 |
| Tourist Attractions | 0 |
| Shopping            | 0 |
|                     |   |