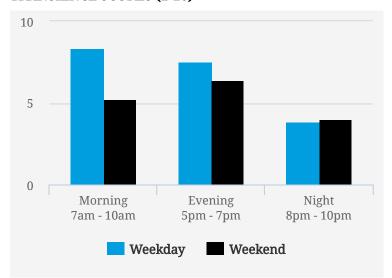

# **Ion Orchard**

#### **MOST BUSY TIMES**

| Wednesday | 8am - 9am |
|-----------|-----------|
| Friday    | 2pm - 3pm |
| Friday    | 4pm - 5pm |
| Tuesday   | 8am - 9am |
| Friday    | 6pm - 7pm |
| Friday    | 3pm - 4pm |
| Thursday  | 8am - 9am |
|           |           |

Note: Busy is an indication of inflow and outflow of traffic around the location