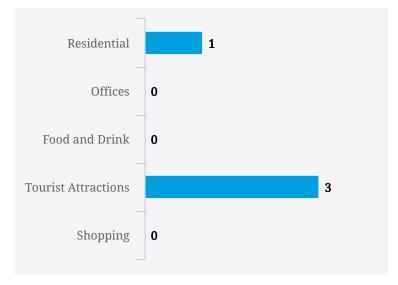

ion

| Residential         | 0 |
|---------------------|---|
| Offices             | 0 |
| Food and Drink      | 0 |
| Tourist Attractions | 0 |
| Shopping            | 0 |
|                     |   |

# **Jurong East Street 13**



## PRICE SCORES (1-10)



Note: Price scores are based on real estate prices & cost of goods in establishments, around the location

## TRANSIENCE SCORES (1-10)



Note: Transience is a measure of volume of incoming and outgoing traffic in the area

#### **MOST BUSY TIMES**

| Friday    | 6pm - 7pm |
|-----------|-----------|
| Thursday  | 6pm - 7pm |
| Tuesday   | 6pm - 7pm |
| Wednesday | 6pm - 7pm |
| Wednesday | 7pm - 8pm |
| Monday    | 7pm - 8pm |
| Monday    | 7am - 8am |

Note: Busy is an indication of inflow and outflow of traffic around the location



# Jurong Pier Way



## PRICE SCORES (1-10)



Note: Price scores are based on real estate prices & cost of goods in establishments, around the location

## **TRANSIENCE SCORES (1-10)**



Note: Transience is a measure of volume of incoming and outgoing traffic in the area

#### **MOST BUSY TIMES**

| Thursday  | 7am - 8am |
|-----------|-----------|
| Wednesday | 5pm - 6pm |
| Friday    | 7am - 8am |
| Friday    | 8am - 9am |
| Tuesday   | 7am - 8am |
| Thursday  | 8am - 9am |
| Wednesday | 7am - 8am |

Note: Busy is an indication of inflow and outflow of traffic around the location



# Jurong Town Hall Rd



## PRICE SCORES (1-10)



Note: Price scores are based on real estate prices & cost of goods in establishments, around the location

## TRANSIENCE SCORES (1-10)



Note: Transienc