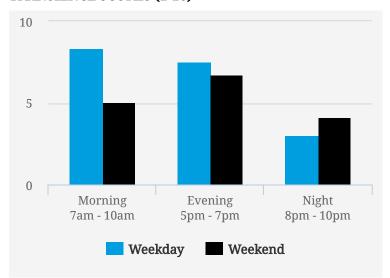

# **Vivocity**

# TRANSIENCE SCORES (1-10)

Note: Transience is a measure of volume of incoming and outgoing traffic in the area