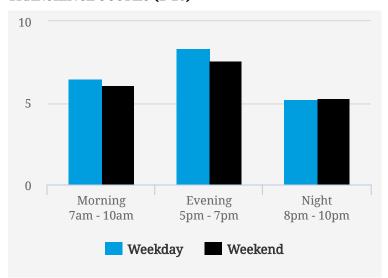

## **TRANSIENCE SCORES (1-10)**

Note: Transience is a measure of volume of incoming and outgoing traffic in the area

#### **MOST BUSY TIMES**

| Tuesday   | 6pm - 7pm |
|-----------|-----------|
| Wednesday | 7am - 8am |
| Monday    | 7am - 8am |
| Tuesday   | 8pm - 9pm |
| Friday    | 7am - 8am |
| Wednesday | 7pm - 8pm |
| Tuesday   | 7am - 8am |

Note: Busy is an indication of inflow and outflow of traffic around the location