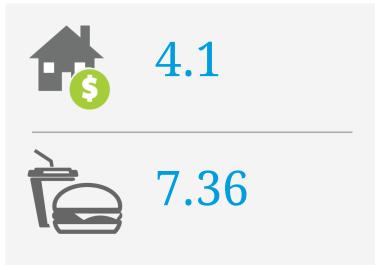

## PRICE SCORES (1-10)

Note: Price scores are based on real estate prices & cost of goods in establishments, around the location

### **TRANSIENCE SCORES (1-10)**

Note: Transience is a measure of volume of incoming and outgoing traffic in the area