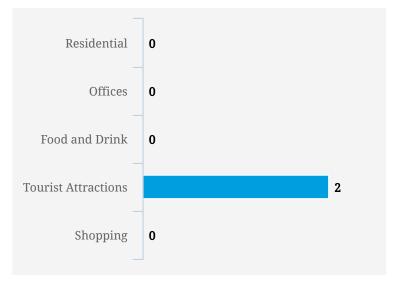

### **TRANSIENCE SCORES (1-10)**

Note: Transience is a measure of volume of incoming and outgoing traffic in the area