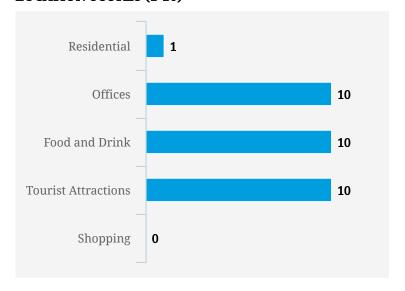

Note: Busy is an indication of inflow and outflow of traffic around the location

| Residential         | 0 |
|---------------------|---|
| Offices             | 0 |
| Food and Drink      | 0 |
| Tourist Attractions | 0 |
| Shopping            | 0 |
|                     |   |