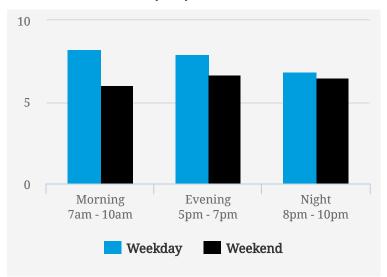

### **TRANSIENCE SCORES (1-10)**

Note: Transience is a measure of volume of incoming and outgoing traffic in the area

#### **MOST BUSY TIMES**

| Friday    | 6pm - 7pm |
|-----------|-----------|
| Tuesday   | 6pm - 7pm |
| Tuesday   | 8am - 9am |
| Friday    | 5pm - 6pm |
| Wednesday | 6pm - 7pm |
| Monday    | 5pm - 6pm |
| Friday    | 8am - 9am |
|           |           |

Note: Busy is an indication of inflow and outflow of traffic around the location