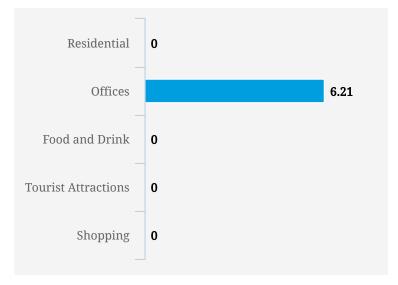

Note: Busy is an indication of inflow and outflow of traffic around the location

| Residential         | 0 |
|---------------------|---|
| Offices             | 0 |
| Food and Drink      | 0 |
| Tourist Attractions | 0 |
| Shopping            | 0 |
|                     |   |