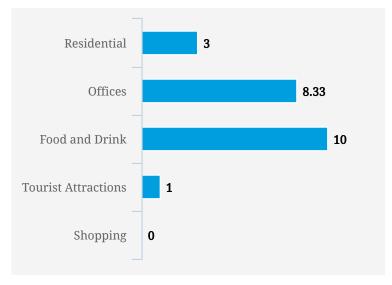

## PRICE SCORES (1-10)

Note: Price scores are based on real estate prices & cost of goods in establishments, around the location

## **TRANSIENCE SCORES (1-10)**

Note: Transience is a measure of volume of incoming and outgoing traffic in the area