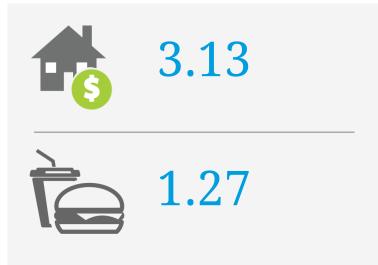

## Woodlands Indsutrial Park D

## PRICE SCORES (1-10)

Note: Price scores are based on real estate prices & cost of goods in establishments, around the location