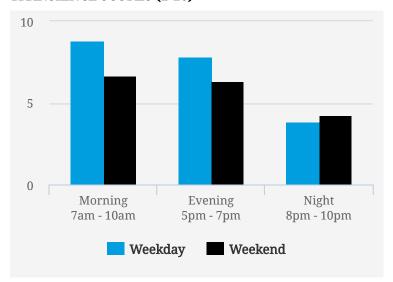

### **TRANSIENCE SCORES (1-10)**

Note: Transience is a measure of volume of incoming and outgoing traffic in the area

#### **MOST BUSY TIMES**

| Friday    | 4pm - 5pm    |
|-----------|--------------|
| Friday    | 2pm - 3pm    |
| Friday    | 6pm - 7pm    |
| Wednesday | 8am - 9am    |
| Friday    | 12noon - 1pm |
| Friday    | 3pm - 4pm    |
| Tuesday   | 8am - 9am    |
|           |              |

Note: Busy is an indication of inflow and outflow of traffic around the location