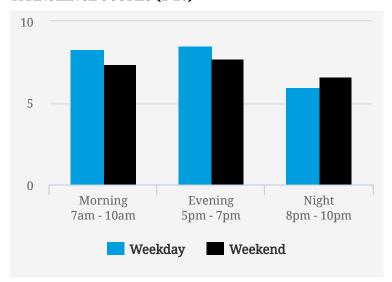

## **TRANSIENCE SCORES (1-10)**

Note: Transience is a measure of volume of incoming and outgoing traffic in the area

#### **MOST BUSY TIMES**

| Wednesday | 7am - 8am  |
|-----------|------------|
| Tuesday   | 7am - 8am  |
| Wednesday | 8am - 9am  |
| Tuesday   | 6pm - 7pm  |
| Friday    | 7am - 8am  |
| Friday    | 6pm - 7pm  |
| Wednesday | 9am - 10am |

Note: Busy is an indication of inflow and outflow of traffic around the location