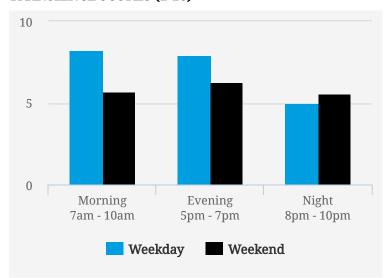

#### **MOST BUSY TIMES**

| Friday    | 6pm - 7pm |
|-----------|-----------|
| Tuesday   | 6pm - 7pm |
| Tuesday   | 8am - 9am |
| Friday    | 5pm - 6pm |
| Wednesday | 6pm - 7pm |
| Monday    | 5pm - 6pm |
| Friday    | 8am - 9am |
|           |           |

Note: Busy is an indication of inflow and outflow of traffic around the location