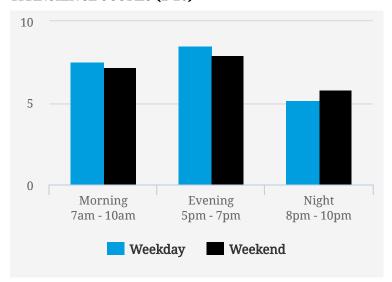

# **Bedok**

## **TRANSIENCE SCORES (1-10)**

Note: Transience is a measure of volume of incoming and outgoing traffic in the area

#### **MOST BUSY TIMES**

| Wednesday | 7am - 8am  |
|-----------|------------|
| Tuesday   | 7am - 8am  |
| Wednesday | 8am - 9am  |
| Tuesday   | 6pm - 7pm  |
| Friday    | 7am - 8am  |
| Friday    | 6pm - 7pm  |
| Wednesday | 9am - 10am |

Note: Busy is an indication of inflow and outflow of traffic around the location