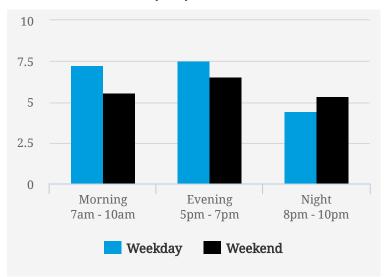

### **TRANSIENCE SCORES (1-10)**

Note: Transience is a measure of volume of incoming and outgoing traffic in the area

#### **MOST BUSY TIMES**

| Friday    | 6pm - 7pm |
|-----------|-----------|
| Tuesday   | 6pm - 7pm |
| Tuesday   | 8am - 9am |
| Friday    | 5pm - 6pm |
| Wednesday | 6pm - 7pm |
| Monday    | 5pm - 6pm |
| Friday    | 8am - 9am |
|           |           |

Note: Busy is an indication of inflow and outflow of traffic around the location