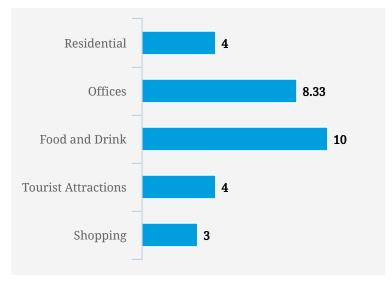

Note: Busy is an indication of inflow and outflow of traffic around the location

| Residential         | 0 |
|---------------------|---|
| Offices             | 0 |
| Food and Drink      | 0 |
| Tourist Attractions | 0 |
| Shopping            | 0 |
|                     |   |