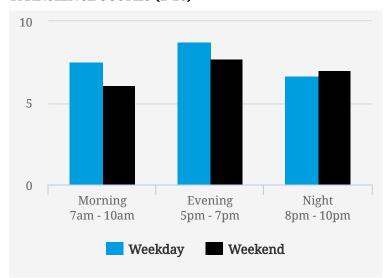

# Queensway mall

## TRANSIENCE SCORES (1-10)

Note: Transience is a measure of volume of incoming and outgoing traffic in the area

#### **MOST BUSY TIMES**

| Monday    | 7am - 8am |
|-----------|-----------|
| Wednesday | 7am - 8am |
| Tuesday   | 7am - 8am |
| Thursday  | 7am - 8am |
| Friday    | 7am - 8am |
| Wednesday | 8am - 9am |
| Thursday  | 8am - 9am |

Note: Busy is an indication of inflow and outflow of traffic around the location