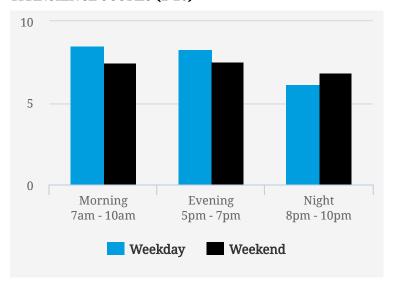

### **TRANSIENCE SCORES (1-10)**

Note: Transience is a measure of volume of incoming and outgoing traffic in the area

#### **MOST BUSY TIMES**

| Friday    | 6pm - 7pm |
|-----------|-----------|
| Tuesday   | 6pm - 7pm |
| Tuesday   | 8am - 9am |
| Friday    | 5pm - 6pm |
| Wednesday | 6pm - 7pm |
| Monday    | 5pm - 6pm |
| Friday    | 8am - 9am |
|           |           |

Note: Busy is an indication of inflow and outflow of traffic around the location