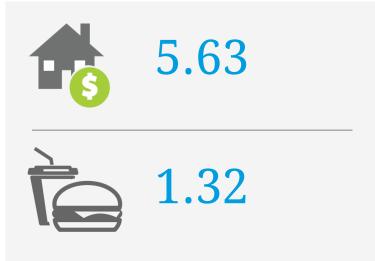

## PRICE SCORES (1-10)

Note: Price scores are based on real estate prices & cost of goods in establishments, around the location