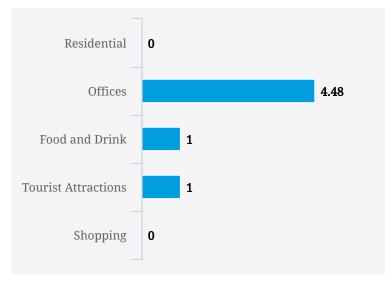

# Penjuru Close, Jurong East

## PRICE SCORES (1-10)

Note: Price scores are based on real estate prices & cost of goods in establishments, around the location