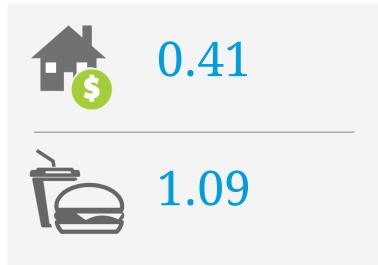

## PRICE SCORES (1-10)

Note: Price scores are based on real estate prices & cost of goods in establishments, around the location