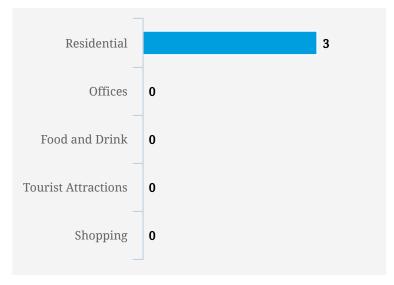

Note: Busy is an indication of inflow and outflow of traffic around the location

| Residential         | 0 |
|---------------------|---|
| Offices             | 0 |
| Food and Drink      | 0 |
| Tourist Attractions | 0 |
| Shopping            | 0 |
|                     |   |