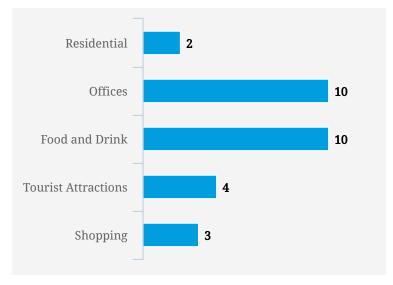

Note: Busy is an indication of inflow and outflow of traffic around the location

| Residential         | 0 |
|---------------------|---|
| Offices             | 0 |
| Food and Drink      | 0 |
| Tourist Attractions | 0 |
| Shopping            | 0 |
|                     |   |