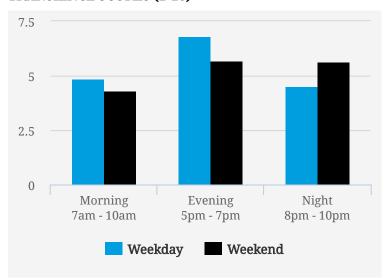

### **TRANSIENCE SCORES (1-10)**

Note: Transience is a measure of volume of incoming and outgoing traffic in the area