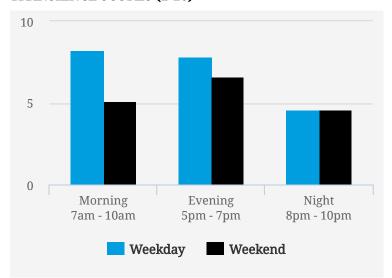

# Clementi

## **TRANSIENCE SCORES (1-10)**

Note: Transience is a measure of volume of incoming and outgoing traffic in the area