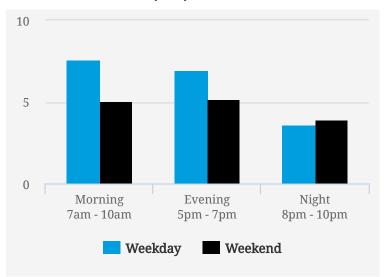

## **TRANSIENCE SCORES (1-10)**

Note: Transience is a measure of volume of incoming and outgoing traffic in the area

#### **MOST BUSY TIMES**

| Friday | 8am - 9am  |
|--------|------------|
| Friday | 6pm - 7pm  |
| Friday | 5pm - 6pm  |
| Friday | 4pm - 5pm  |
| Friday | 7am - 8am  |
| Friday | 9am - 10am |
| Monday | 8am - 9am  |