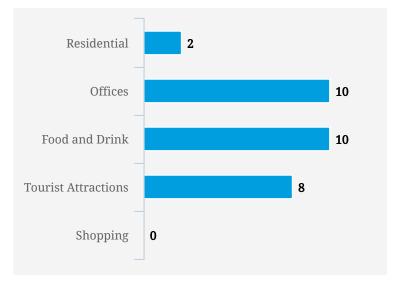

Note: Busy is an indication of inflow and outflow of traffic around the location

| Residential         | 0 |
|---------------------|---|
| Offices             | 0 |
| Food and Drink      | 0 |
| Tourist Attractions | 0 |
| Shopping            | 0 |
|                     |   |