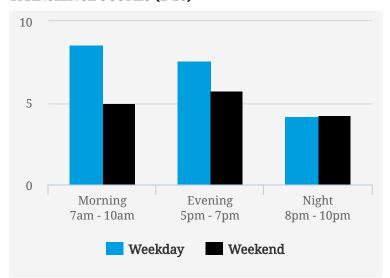

## **TRANSIENCE SCORES (1-10)**

Note: Transience is a measure of volume of incoming and outgoing traffic in the area

#### **MOST BUSY TIMES**

| Monday    | 7am - 8am |
|-----------|-----------|
| Wednesday | 7am - 8am |
| Tuesday   | 7am - 8am |
| Thursday  | 7am - 8am |
| Friday    | 7am - 8am |
| Monday    | 8am - 9am |
| Thursday  | 8am - 9am |